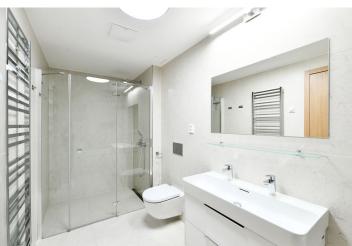

On the ground floor there is a living area with a preparation for a kitchen and access to a **small covered terrace and the larger open terrace and further to the pool**, a hall, and a bathroom with a preparation for a washing machine. Upstairs are 3 bedrooms, a second bathroom (with a bathtub and shower), and a staircase hall.

The high standard facilities include air-conditioning, insulated triple-glazed wooden windows (with electrically operated external blinds in the bedrooms), oak floors, elegant oak staircases, larch wood on the terrace, Sapeli Elegant rebate-free doors with magnetic locks, and a preparation for an intelligent home system. Heating and hot water are provided by a gas condensing boiler. The purchase price includes a large cellar storage unit, and 2 parking spaces in the underground garage with a charging station for electric cars are at an extra cost.