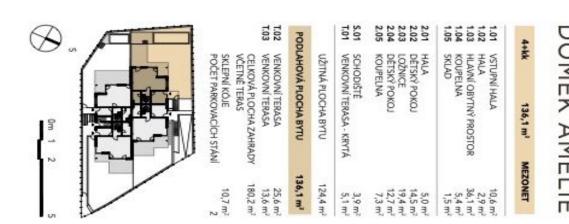

## **Apartment Three-bedroom (4+kk)**

Sold

141.1 m², Prague 5, Motol, 5. máje

| Total area       | 180 m²  |
|------------------|---------|
| Floor area*      | 141 m²  |
| Terrace          | 39 m²   |
| Garden           | 180 m²  |
| Parking          | 690 000 |
| Garage           | Yes     |
| Cellar           | Yes     |
| PENB             | В       |
| Reference number | 39846   |

Floor area 136.1  $m^2$ , terraces 25.6  $m^2$ , 13.6  $m^2$  and 5.1  $m^2$ , garden (incl. terrace) 180.2  $m^2$ , pool 23.7  $m^2$ , cellar 10.7  $m^2$ .