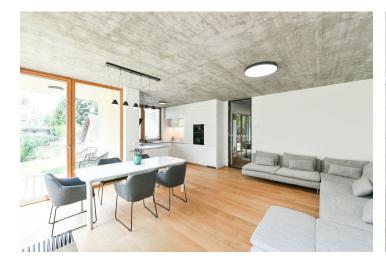

On the ground floor there is a living area with a preparation for a kitchen and access to a **small covered terrace and the larger open terrace and further to the pool**, a hall, and a bathroom with a preparation for a washing machine. Upstairs are 3 bedrooms, a second bathroom (with a bathtub and shower), and a staircase hall.

The high standard facilities include air-conditioning, insulated triple-glazed wooden windows (with electrically operated external blinds in the bedrooms), oak floors, elegant oak staircases, larch wood on the terrace, Sapeli Elegant rebate-free doors with magnetic locks, and a preparation for an intelligent home system. Heating and hot water are provided by a gas condensing boiler. The purchase price includes a large cellar storage unit, and 2 parking spaces in the underground garage with a charging station for electric cars are at an extra cost.