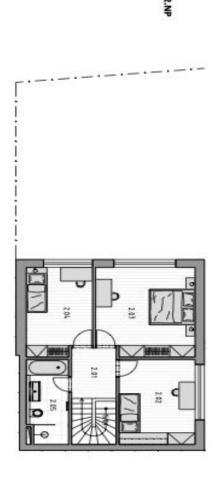

On the ground floor there is a living area with a preparation for a kitchen and access to a **small covered terrace and the larger open terrace and further to the pool**, a hall, and a bathroom with a preparation for a washing machine. Upstairs are 3 bedrooms, a second bathroom (with a bathtub and shower), and a staircase hall.