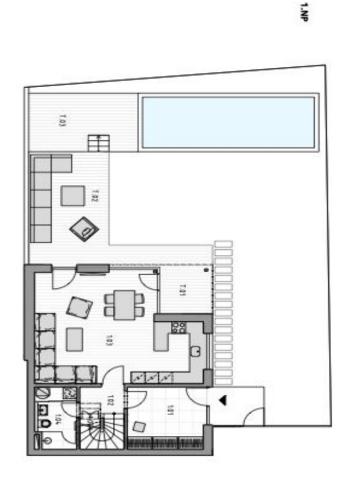

On the ground floor there is a living area with a preparation for a kitchen and access to a **small covered terrace and the larger open terrace and further to the pool**, a hall, and a bathroom with a preparation for a washing machine. Upstairs are 3 bedrooms, a second bathroom (with a bathtub and shower), and a staircase hall.