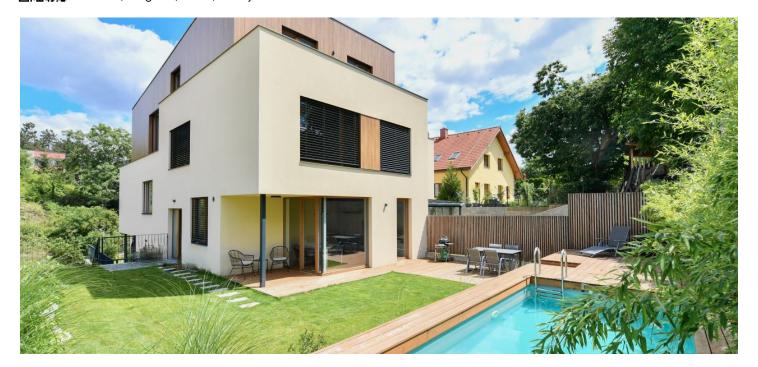

<sup>\*</sup> Area of the unit according to the Civil Code. The area consists of the sum total area of the entire unit bounded by perimeter walls.

This garden apartment with the atmosphere of a family house and a private swimming pool is part of a boutique residential project designed by the SENAA architectural studio. The recently completed villa stands on a quiet impassable street right next to a larch grove between several nature parks, only a 3-minute walk from a tram stop and a few minutes' drive from the Anděl center of Smíchov.

On the ground floor there is a living area with a preparation for a kitchen and access to a **small covered terrace and the larger open terrace and further to the pool**, a hall, and a bathroom with a preparation for a washing machine. Upstairs are 3 bedrooms, a second bathroom (with a bathtub and shower), and a staircase hall.

This perfectly accessible location is ideal for **quiet family living**. Forest parks , natural monuments, **swimming pools**, and a **golf course** are all nearby. A tram and bus stop with connections to the Nemocnice Motol metro station is within a 3-minute walk. The **Anděl** Smíchov Center with shops, cinemas, restaurants, and cafés is a 15-minute tram ride away. You can quickly drive to the Prague Ring Road and a tunnel complex.

Floor area 136.1  $m^2$ , terraces 25.6  $m^2$ , 13.6  $m^2$  and 5.1  $m^2$ , garden (incl. terrace) 180.2  $m^2$ , pool 23.7  $m^2$ , cellar 10.7  $m^2$ .