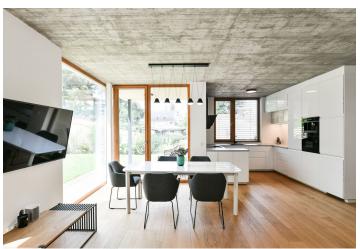

On the ground floor there is a living area with a preparation for a kitchen and access to a **small covered terrace and the larger open terrace and further to the pool**, a hall, and a bathroom with a preparation for a washing machine. Upstairs are 3 bedrooms, a second bathroom (with a bathtub and shower), and a staircase hall.

The high standard facilities include air-conditioning, insulated triple-glazed wooden windows (with electrically operated external blinds in the bedrooms), oak floors, elegant oak staircases, larch wood on the terrace, Sapeli Elegant rebate-free doors with magnetic locks, and a preparation for an intelligent home system. Heating and hot water are provided by a gas condensing boiler. The purchase price includes a large cellar storage unit, and 2 parking spaces in the underground garage with a charging station for electric cars are at an extra cost.