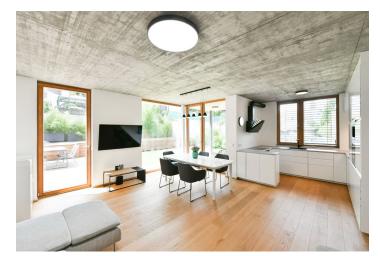

On the ground floor there is a living area with a preparation for a kitchen and access to a **small covered terrace and the larger open terrace and further to the pool**, a hall, and a bathroom with a preparation for a washing machine. Upstairs are 3 bedrooms, a second bathroom (with a bathtub and shower), and a staircase hall.

The high standard facilities include air-conditioning, insulated triple-glazed wooden windows (with electrically operated external blinds in the bedrooms), oak floors, elegant oak staircases, larch wood on the terrace, Sapeli Elegant rebate-free doors with magnetic locks, and a preparation for an intelligent home system. Heating and hot water are provided by a gas condensing boiler. The purchase price includes a large cellar storage unit, and 2 parking spaces in the underground garage with a charging station for electric cars are at an extra cost.