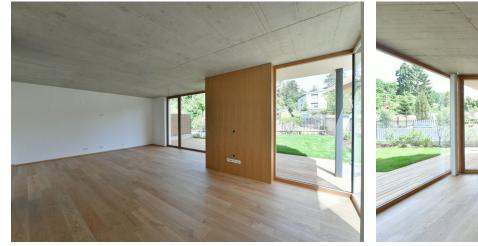

On the ground floor is a living area with a preparation for a kitchen, a terrace, a foyer, and a bathroom with a bathtub and shower. Upstairs, there are 3 bedrooms, a second bathroom, and a staircase hall.

The high standard facilities include **air-conditioning**, insulated triple-glazed wooden windows (with **electrically operated external blinds** in the bedrooms), **oak floors**, elegant oak staircases, **larch wood on the terrace**, **Sapeli Elegant** rebate-free doors with magnetic locks, and a **preparation for an intelligent home system**. Heating and hot water are provided by a gas condensing boiler. The purchase price includes a **large cellar storage unit**, **and 2 parking spaces** in the underground garage with a **charging station** for electric cars are **at an extra cost**.