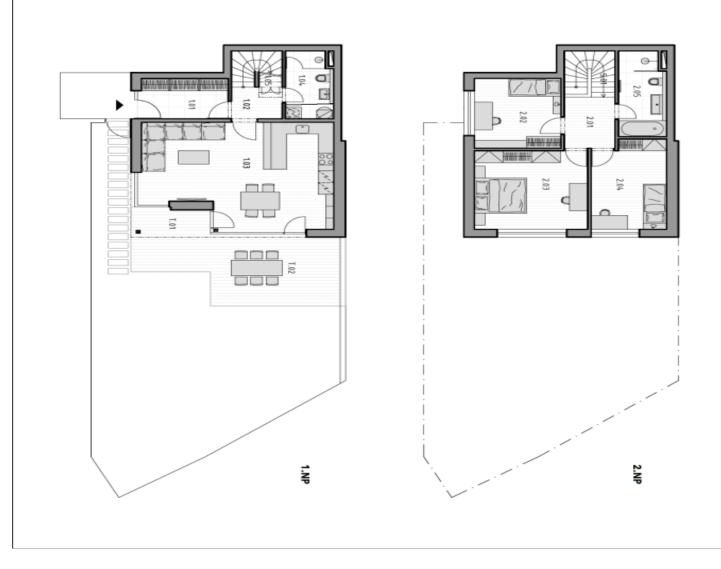

On the ground floor is a living area with a preparation for a kitchen, a terrace, a foyer, and a bathroom with a bathtub and shower. Upstairs, there are 3 bedrooms, a second bathroom, and a staircase hall.