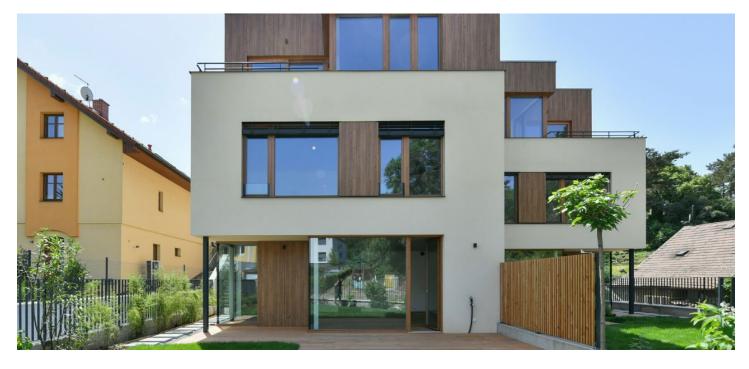

\* Area of the unit according to the Civil Code. The area consists of the sum total area of the entire unit bounded by perimeter walls.

This garden apartment with the atmosphere of a family house is fully wheelchair accessible. Part of a boutique residential project designed by the SENAA architectural studio, the recently completed villa stands on a quiet, impassable street right next to a larch grove between several nature parks, only a 3-minute walk from a tram stop and a few minutes' drive from the Anděl center of Smíchov.

This perfectly accessible location is ideal for **quiet family living**. Forest parks , natural monuments, swimming pools, and a golf course are all nearby. A tram and bus stop with connections to the Nemocnice Motol metro station is within a 3-minute walk. The Anděl Smíchov Center with shops, cinemas, restaurants, and cafés is a 15-minute tram ride away. You can quickly drive to the Prague Ring Road and a tunnel complex.