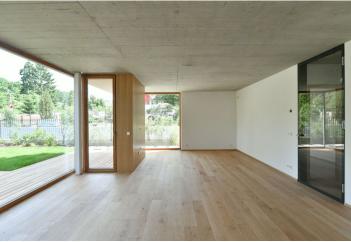

On the ground floor is a living area with a preparation for a kitchen, a terrace, a foyer, and a bathroom with a bathtub and shower. Upstairs, there are 3 bedrooms, a second bathroom, and a staircase hall.

The high standard facilities include **air-conditioning**, insulated triple-glazed wooden windows (with **electrically operated external blinds** in the bedrooms), **oak floors**, elegant oak staircases, **larch wood on the terrace**, **Sapeli Elegant** rebate-free doors with magnetic locks, and a **preparation for an intelligent home system**. Heating and hot water are provided by a gas condensing boiler. The purchase price includes a **large cellar storage unit**, **and 2 parking spaces** in the underground garage with a **charging station** for electric cars are **at an extra cost**.