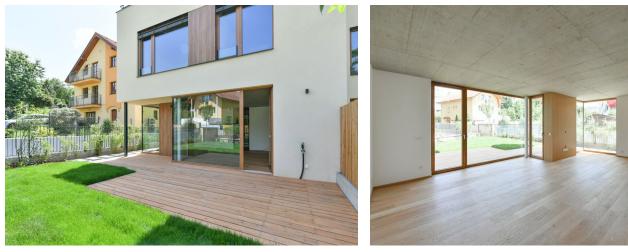

On the ground floor is a living area with a preparation for a kitchen, a terrace, a foyer, and a bathroom with a bathtub and shower. Upstairs, there are 3 bedrooms, a second bathroom, and a staircase hall.

The high standard facilities include **air-conditioning**, insulated triple-glazed wooden windows (with **electrically operated external blinds** in the bedrooms), **oak floors**, elegant oak staircases, **larch wood on the terrace**, **Sapeli Elegant** rebate-free doors with magnetic locks, and a **preparation for an intelligent home system**. Heating and hot water are provided by a gas condensing boiler. The purchase price includes a **large cellar storage unit**, **and 2 parking spaces** in the underground garage with a **charging station** for electric cars are **at an extra cost**.