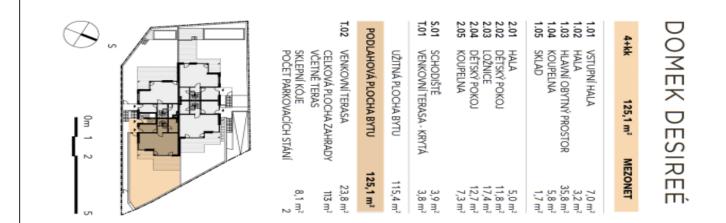

## Apartment Three-bedroom (4+kk)

125.1 m², Prague 5, Motol, 5. máje

| Total area       | 149 m²  |
|------------------|---------|
| Floor area*      | 125 m²  |
| Terrace          | 24 m²   |
| Garden           | 113 m²  |
| Parking          | 690 000 |
| Garage           | Yes     |
| Cellar           | Yes     |
| PENB             | В       |
| Reference number | 39853   |

Floor area 125.1 m², terrace 23.8 m², garden (incl. terrace) 113 m², cellar 8.1 m²

Svoboda & Williams s.r.o. info@svoboda-williams.com www.svoboda-williams.com **Prague** +420 257 328 281 +420 724 551 238 Brno +420 543 250 711 +420 724 551 238