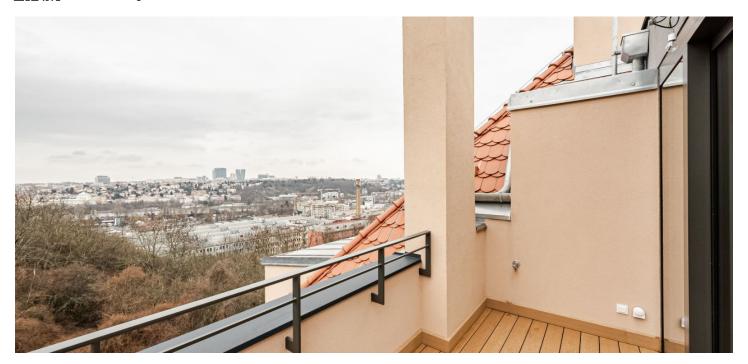

\* Area of the unit according to the Civil Code. The area consists of the sum total area of the entire unit bounded by perimeter walls.

This new spacious duplex apartment with an east-facing terrace and parking is situated in an extension of an apartment building in a pleasant green part of Prague Smíchov right next to the Dívčí hrady nature park with grazing horses, next to the Ctirad natural monument, and at the same time only a few minutes' drive from the Anděl pedestrian zone and the newly emerging district of Smíchov City.

The layout of the new apartment offers, on the entrance level (on the 4th floor of the building), a master bedroom with a walk-in dressing room and en-suite bathroom, another 2 bedrooms, a central bathroom, a utility room with a connection for a washer and dryer, and a spacious hallway with stairs to the upper floor. Designed as an open living area with a kitchen and dining room, it has an **east-facing terrace overlooking the greenery**.

The price includes the implementation of air-conditioning (please contact our office for more information). Gas boiler heating. Parking spaces are available on the property.

The location is ideal for **quiet family living**. A few steps from the building is a lookout spot with paths that lead to **Dívčí hrady**, a paddock of wild horses, **Děvín Hill**, and the **vast Prokop Valley**. Within walking distance is a kindergarten with English lessons, a farm produce shop, a supermarket, and a renowned restaurant, and about 1 km away is a primary school, a sports field with a **swimming pool** and gym, and tennis courts. Transport connections are provided by buses (the ride to the metro station takes 7 minutes). The nearby railway station will be renewed and offer suburban trains to the Smíchov Railway Station. The modern Smíchov City district is also being built nearby, within which a footbridge will be built, accelerating access to the Smíchovské nádraží metro station.