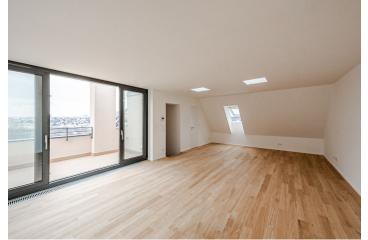

The layout of the new apartment offers, on the entrance level (on the 4th floor of the building), a master bedroom with a walk-in dressing room and en-suite bathroom, another 2 bedrooms, a central bathroom, a utility room with a connection for a washer and dryer, and a spacious hallway with stairs to the upper floor. Designed as an open living area with a kitchen and dining room, it has an **east-facing terrace overlooking the greenery**.