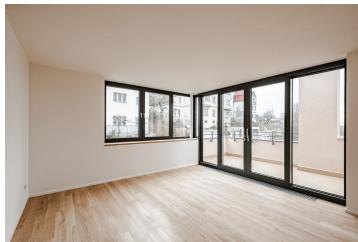

The layout of the new apartment offers, on the entrance level (on the 4th floor of the building), a master bedroom with a walk-in dressing room and en-suite bathroom, another 2 bedrooms, a central bathroom, a utility room with a connection for a washer and dryer, and a spacious hallway with stairs to the upper floor. Designed as an open living area with a kitchen and dining room, it has an **east-facing terrace overlooking the greenery**.