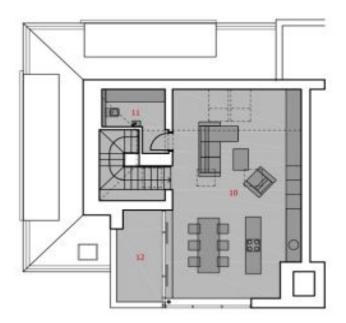

### 5. NP / 5TH FLOOR

### LEGENDA / LEGEND

| Σ   | UŽITNÁ PLOCHA / USABLE AREA<br>PODLAHOVÁ PLOCHA / FLOOR AREA* | 139.10<br>144.20 |   |
|-----|---------------------------------------------------------------|------------------|---|
|     |                                                               |                  |   |
| 12  | TERASA / TERRACE                                              | 06.80            | - |
| 11  | WC / WC                                                       | 05.10            | m |
| 10. | OBÝVACÍ POKOJ / LIVING ROOM                                   | 44.80            | m |
| 09  | ŠATNA / CLOACKROOM                                            | 01.70            | m |
| 80  | LOŽNICE / BEDROOM                                             | 15.60            | m |
| 07  | KOUPELNA / BATHROOM                                           | 05.40            | m |
| 06  | LOŽNICE / BEDROOM                                             | 13.70            | m |
| 05  | CHODBA / CORRIDOR                                             | 02.40            | m |
| 04  | ŠATNA / CLOACKROOM                                            | 10.40            | m |
| 03  | KOUPELNA / BATHROOM                                           | 07.60            | m |
| 02  | LOŽNICE / BEDROOM                                             | 16,70            | m |
| 01  | CHOOBA + SCHOORSTE / CORRIDOR + STAIRCASE                     | 15.70            | m |