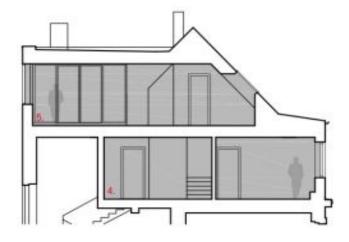

#### 4. NP / 4TH FLOOR

### 5. NP / 5TH FLOOR

### REZ / SECTION

### LEGENDA / LEGEND

| Σ   | UŽITNÁ PLOCHA / USABLE AREA<br>PODLAHOVÁ PLOCHA / FLOOR AREA* | 139.10<br>144.20 |   |
|-----|---------------------------------------------------------------|------------------|---|
|     |                                                               |                  |   |
| 12  | TERASA / TERRACE                                              | 06.80            | - |
| 11  | WC / WC                                                       | 05.10            | m |
| 10. | OBÝVACÍ POKOJ / LIVING ROOM                                   | 44.80            | m |
| 09  | ŠATNA / CLOACKROOM                                            | 01.70            | m |
| 80  | LOŽNICE / BEDROOM                                             | 15.60            | m |
| 07  | KOUPELNA / BATHROOM                                           | 05.40            | m |
| 06  | LOŽNICE / BEDROOM                                             | 13.70            | m |
| 05  | CHODBA / CORRIDOR                                             | 02.40            | m |
| 04  | ŠATNA / CLOACKROOM                                            | 10.40            | m |
| 03  | KOUPELNA / BATHROOM                                           | 07.60            | m |
| 02  | LOŽNICE / BEDROOM                                             | 16,70            | m |
| 01  | CHOOBA + SCHOORSTE / CORRIDOR + STAIRCASE                     | 15.70            | m |