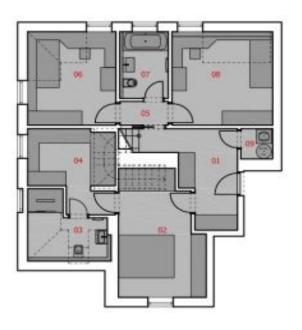

#### 4. NP / 4TH FLOOR

### LEGENDA / LEGEND

| Σ   | UŽITNÁ PLOCHA / USABLE AREA<br>PODLAHOVÁ PLOCHA / FLOOR AREA* | 139.10<br>144.20 |   |
|-----|---------------------------------------------------------------|------------------|---|
|     |                                                               |                  |   |
| 12  | TERASA / TERRACE                                              | 06.80            | - |
| 11  | WC / WC                                                       | 05.10            | m |
| 10. | OBÝVACÍ POKOJ / LIVING ROOM                                   | 44.80            | m |
| 09  | ŠATNA / CLOACKROOM                                            | 01.70            | m |
| 80  | LOŽNICE / BEDROOM                                             | 15.60            | m |
| 07  | KOUPELNA / BATHROOM                                           | 05.40            | m |
| 06  | LOŽNICE / BEDROOM                                             | 13.70            | m |
| 05  | CHODBA / CORRIDOR                                             | 02.40            | m |
| 04  | ŠATNA / CLOACKROOM                                            | 10.40            | m |
| 03  | KOUPELNA / BATHROOM                                           | 07.60            | m |
| 02  | LOŽNICE / BEDROOM                                             | 16,70            | m |
| 01  | CHOOBA + SCHOORSTE / CORRIDOR + STAIRCASE                     | 15.70            | m |