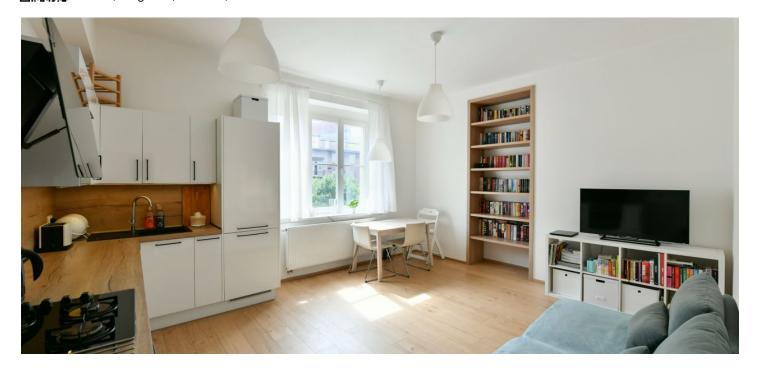

The practical layout consists of a living room with a kitchen and dining area, 2 bedrooms, a bright, airy bathroom with a bathtub and shower, a spacious **walk-in closet**, and a hall.

A complete reconstruction took place in 2018. Facilities include new wiring, wooden windows, wooden floors, bathroom, and kitchen, which includes an electric and microwave oven, a gas stove, a Bosch dishwasher, and a refrigerator with a freezer. Heating is by a new Vaillant gas boiler, which is controlled via a portable thermostat. The fully equipped dressing room is ready for the installation of a dryer. The apartment comes with 2 cellar storage units; residents of the building can use the bike shed, pram room, and landscaped garden in the courtyard.