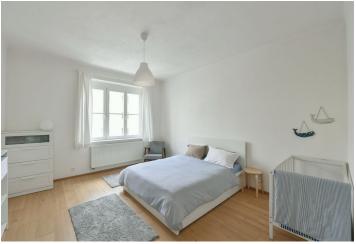

The practical layout consists of a living room with a kitchen and dining area, 2 bedrooms, a bright, airy bathroom with a bathtub and shower, a spacious **walk-in closet**, and a hall.

A complete reconstruction took place in 2018. Facilities include new wiring, wooden windows, wooden floors, bathroom, and kitchen, which includes an electric and microwave oven, a gas stove, a Bosch dishwasher, and a refrigerator with a freezer. Heating is by a new Vaillant gas boiler, which is controlled via a portable thermostat. The fully equipped dressing room is ready for the installation of a dryer. The apartment comes with 2 cellar storage units; residents of the building can use the bike shed, pram room, and landscaped garden in the courtyard.