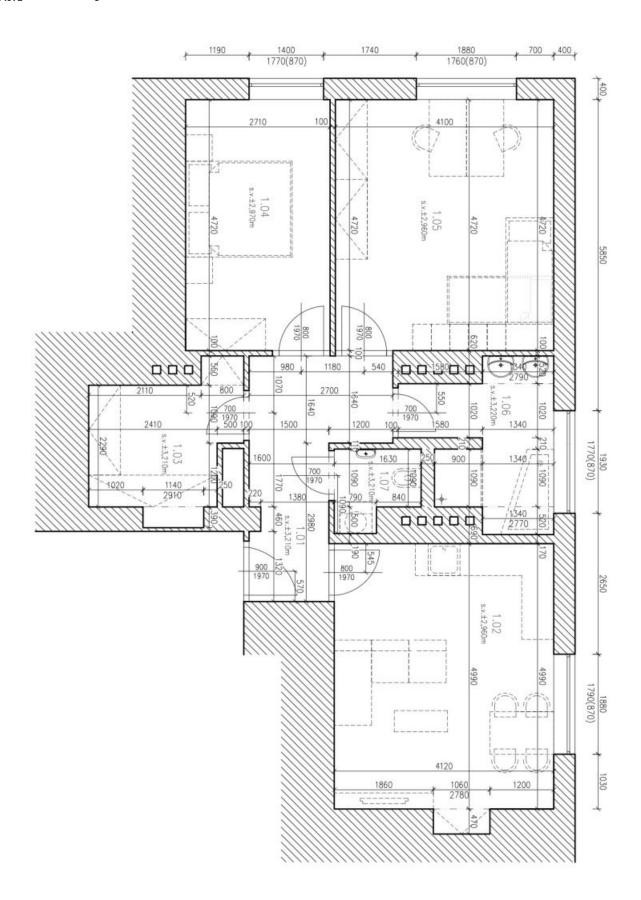

The practical layout consists of a living room with a kitchen and dining area, 2 bedrooms, a bright, airy bathroom with a bathtub and shower, a spacious **walk-in closet**, and a hall.

A complete reconstruction took place in 2018. Facilities include new wiring, wooden windows, wooden floors, bathroom, and kitchen, which includes an electric and microwave oven, a gas stove, a Bosch dishwasher, and a refrigerator with a freezer. Heating is by a new Vaillant gas boiler, which is controlled via a portable thermostat. The fully equipped dressing room is ready for the installation of a dryer. The apartment comes with 2 cellar storage units; residents of the building can use the bike shed, pram room, and landscaped garden in the courtyard.

Interior 80 m².

In addition to regular property viewings, we also offer real-time video viewings via WhatsApp, FaceTime, Messenger, Skype, and other apps.