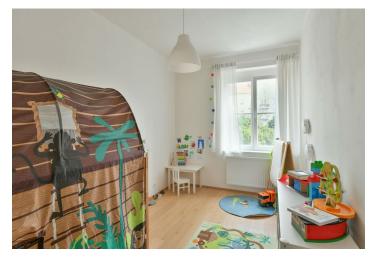

The practical layout consists of a living room with a kitchen and dining area, 2 bedrooms, a bright, airy bathroom with a bathtub and shower, a spacious **walk-in closet**, and a hall.

A complete reconstruction took place in 2018. Facilities include new wiring, wooden windows, wooden floors, bathroom, and kitchen, which includes an electric and microwave oven, a gas stove, a Bosch dishwasher, and a refrigerator with a freezer. Heating is by a new Vaillant gas boiler, which is controlled via a portable thermostat. The fully equipped dressing room is ready for the installation of a dryer. The apartment comes with 2 cellar storage units; residents of the building can use the bike shed, pram room, and landscaped garden in the courtyard.