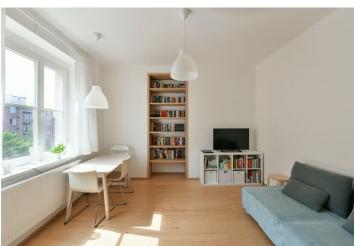

The practical layout consists of a living room with a kitchen and dining area, 2 bedrooms, a bright, airy bathroom with a bathtub and shower, a spacious **walk-in closet**, and a hall.

A complete reconstruction took place in 2018. Facilities include new wiring, wooden windows, wooden floors, bathroom, and kitchen, which includes an electric and microwave oven, a gas stove, a Bosch dishwasher, and a refrigerator with a freezer. Heating is by a new Vaillant gas boiler, which is controlled via a portable thermostat. The fully equipped dressing room is ready for the installation of a dryer. The apartment comes with 2 cellar storage units; residents of the building can use the bike shed, pram room, and landscaped garden in the courtyard.