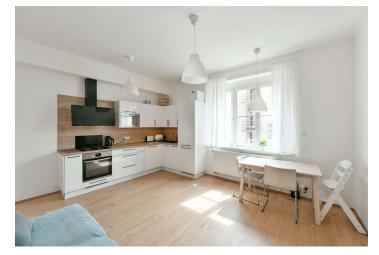

The practical layout consists of a living room with a kitchen and dining area, 2 bedrooms, a bright, airy bathroom with a bathtub and shower, a spacious **walk-in closet**, and a hall.

A complete reconstruction took place in 2018. Facilities include new wiring, wooden windows, wooden floors, bathroom, and kitchen, which includes an electric and microwave oven, a gas stove, a Bosch dishwasher, and a refrigerator with a freezer. Heating is by a new Vaillant gas boiler, which is controlled via a portable thermostat. The fully equipped dressing room is ready for the installation of a dryer. The apartment comes with 2 cellar storage units; residents of the building can use the bike shed, pram room, and landscaped garden in the courtyard.