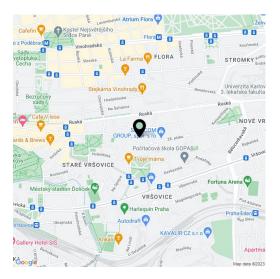

The building is located on Kodaňská Street, a short walk from Svatopluk Čech Square with a **landscaped park**. In the immediate vicinity is a kindergarten and elementary school, many cafes, restaurant,s and shops. Within easy reach is the **Eden** shopping center and several **sports facilities** (football, athletics, and a winter stadium or swimming pool). There are direct bus links to the city center practically right by the building (the Florenc transfer station is a 13-minute ride away).