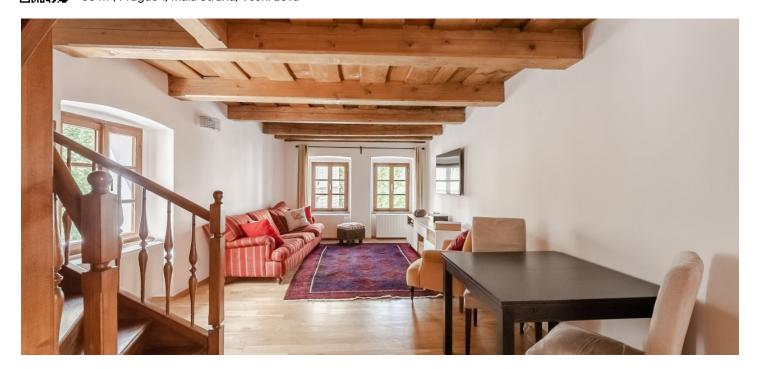

\* Area of the unit according to the Civil Code. The area consists of the sum total area of the entire unit bounded by perimeter walls.

This stylish duplex apartment facing a landscaped green courtyard is part of a Lesser Town courtyard balcony house from 1620. The historic building is located in the heart of Kampa Island, just a few steps from the Čertovka Stream, close to the Petřín Gardens and Charles Bridge. Living in Kampa offers the opportunity to become part of a close community and properties with this potential, rarely become available.

On the entrance level (on the 2nd floor of the building), there is a living room connected to a kitchen, an entrance hall, and a bathroom with a shower. Upstairs, there are 2 bedrooms and a bathroom.

The whole building was completely renovated in 2002. Facilities include wooden windows and floors, tiles and underfloor heating in the bathrooms, and Villeroy & Boch sanitary ware. Heating is provided from a central boiler room. No elevator.