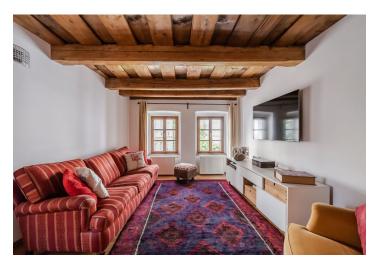

On the entrance level (on the 2nd floor of the building), there is a living room connected to a kitchen, an entrance hall, and a bathroom with a shower. Upstairs, there are 2 bedrooms and a bathroom.

The whole building was completely renovated in 2002. Facilities include wooden windows and floors, tiles and underfloor heating in the bathrooms, and Villeroy & Boch sanitary ware. Heating is provided from a central boiler room. No elevator.