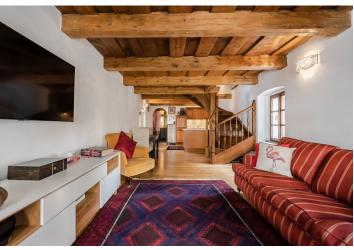

\* Area of the unit according to the Civil Code. The area consists of the sum total area of the entire unit bounded by perimeter walls.

This stylish duplex apartment facing a landscaped green courtyard is part of a Lesser Town courtyard balcony house from 1620. The historic building is located in the heart of Kampa Island, just a few steps from the Čertovka Stream, close to the Petřín Gardens and Charles Bridge. Living in Kampa offers the opportunity to become part of a close community and properties with this potential, rarely become available.

On the entrance level (on the 2nd floor of the building), there is a living room connected to a kitchen, an entrance hall, and a bathroom with a shower. Upstairs, there are 2 bedrooms and a bathroom.

The whole building was completely renovated in 2002. Facilities include wooden windows and floors, tiles and underfloor heating in the bathrooms, and Villeroy & Boch sanitary ware. Heating is provided from a central boiler room. No elevator.