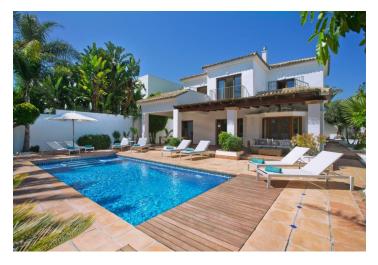

Villa Escondite, which means "Hidden Place," is a beatifully designed and exceptionally well built villa suitable for year-round living. It is located in the first line of houses from the crystal blue waters of the Mediterranean Sea on the Costa del Sol coast in the Marbesa neighborhood, one of the most prestigious parts of Marbella.

The villa is entered from the **courtyard** with an outside kitchen. The ground floor features a large, fully fitted kitchen, dining area, and living room with a **fireplace**, 2 bedrooms, a bathroom, and a toilet. The **terrace** provides views of the landscaped garden and a **private pool**. Upstairs are 2 bedrooms with bathrooms, a room suitable as an office, study, or chill-out zone, and a **sunny terrace** with **views of the sea**.

The residence has been completely reconstructed according to the highest standards of quality and in a contemporary style. The interior is **air-conditioned**.

This beautiful place is by the sea as well as by mountains whose peaks reach an altitude of 2 thousand meters above sea level. Marbella, a seaside resort for people with discerning tastes, has a splendid **historic center**, a **pedestrian promenade** perfect for observing the most luxurious palaces, and a **marina** for **yachts**. The international airport in Malaga is 50 km away and the cities are connected by a highway.