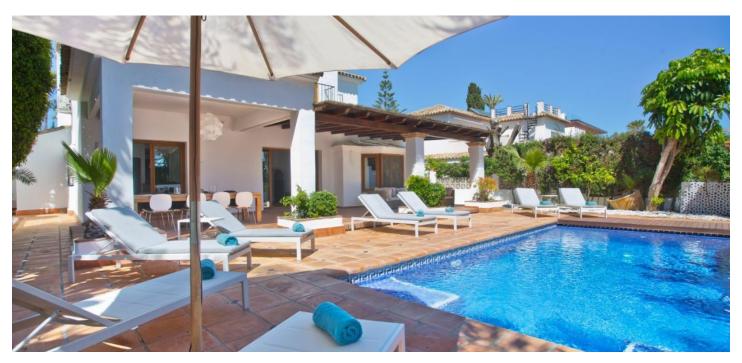

Villa Escondite, which means "Hidden Place," is a beatifully designed and exceptionally well built villa suitable for year-round living. It is located in the first line of houses from the crystal blue waters of the Mediterranean Sea on the Costa del Sol coast in the Marbesa neighborhood, one of the most prestigious parts of Marbella.

The villa is entered from the **courtyard** with an outside kitchen. The ground floor features a large, fully fitted kitchen, dining area, and living room with a **fireplace**, 2 bedrooms, a bathroom, and a toilet. The **terrace** provides views of the landscaped garden and a **private pool**. Upstairs are 2 bedrooms with bathrooms, a room suitable as an office, study, or chill-out zone, and a **sunny terrace** with **views of the sea**.

The residence has been completely reconstructed according to the highest standards of quality and in a contemporary style. The interior is **air-conditioned**.

This beautiful place is by the sea as well as by mountains whose peaks reach an altitude of 2 thousand meters above sea level. Marbella, a seaside resort for people with discerning tastes, has a splendid **historic center**, a **pedestrian promenade** perfect for observing the most luxurious palaces, and a **marina** for **yachts**. The international airport in Malaga is 50 km away and the cities are connected by a highway.