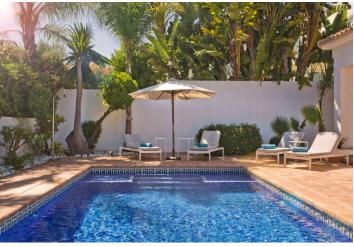

The villa is entered from the **courtyard** with an outside kitchen. The ground floor features a large, fully fitted kitchen, dining area, and living room with a **fireplace**, 2 bedrooms, a bathroom, and a toilet. The **terrace** provides views of the landscaped garden and a **private pool**. Upstairs are 2 bedrooms with bathrooms, a room suitable as an office, study, or chill-out zone, and a **sunny terrace** with **views of the sea**.