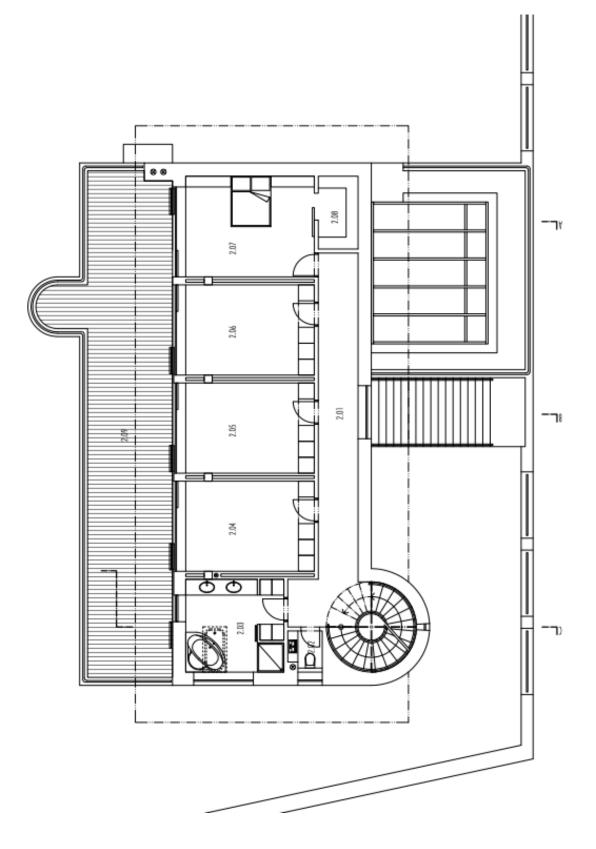

The layout offers 2 above-ground floors and one below-ground floor. The lowest floor, which is accessed from the street, has a **sauna** with a bathroom and toilet, a **wellness area**, a boiler room, two utility rooms, **a guest room** with a separate toilet, and access to the garage. The ground floor has an entrance hall, a kitchen with a dining area, a living room with a **fireplace**, a bathroom with a toilet, and a **conservatory**. The kitchen has **access to the lower terrace** and **garden with a pool**. On the first floor there are **four bedrooms**, a bathroom with a shower and tub, and a separate toilet. The bathroom and each bedroom have their own entrance to **the upper terrace**. **A glass observatory** is also accessible from this floor.

The villa was approved in 2015 and uniquely designed architecturally, technologically, and structurally. The technologies and materials used were chosen with an emphasis on design purity and minimal energy consumption. The interiors are made of solid wood and boasts bespoke wrought iron elements. The windows are wooden three-chamber and equipped, like the doors, by insect nets. The entire house has wooden parquet floors and wooden doors. The kitchen is fitted with appliances of the highest class, including a combi oven, a steam oven, and a waste disposer. Heating is provided by a gas boiler with a solid fuel backup source (wood). The ground floor is heated by a combination of underfloor heating and radiators in the window sills. There are also radiators in other parts of the house. The entire heating system is ensured by SAUTER regulation with remote control. In addition, all rooms are equipped with air-conditioning with reverse operation, which also provides heating. Ventilation of the basement is ensured by filtration with recuperation. The pool has environmentally-friendly filtration and is heated by a pump. The protection of the house is ensured by security equipment and a camera system. There is a garage adjacent to the house and two outdoor parking spaces. The basement covers the whole area of the house. The water supply is strengthened by a well, used mainly to irrigate the garden. The property has a large, professionally established and maintained garden with a garden house (49 sq. m.), which can be turned into a guest apartment.