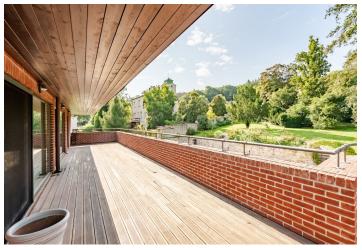

The layout offers 2 above-ground floors and one below-ground floor. The lowest floor, which is accessed from the street, has a **sauna** with a bathroom and toilet, a **wellness area**, a boiler room, two utility rooms, **a guest room** with a separate toilet, and access to the garage. The ground floor has an entrance hall, a kitchen with a dining area, a living room with a **fireplace**, a bathroom with a toilet, and a **conservatory**. The kitchen has **access to the lower terrace** and **garden with a pool**. On the first floor there are **four bedrooms**, a bathroom with a shower and tub, and a separate toilet. The bathroom and each bedroom have their own entrance to **the upper terrace**. **A glass observatory** is also accessible from this floor.