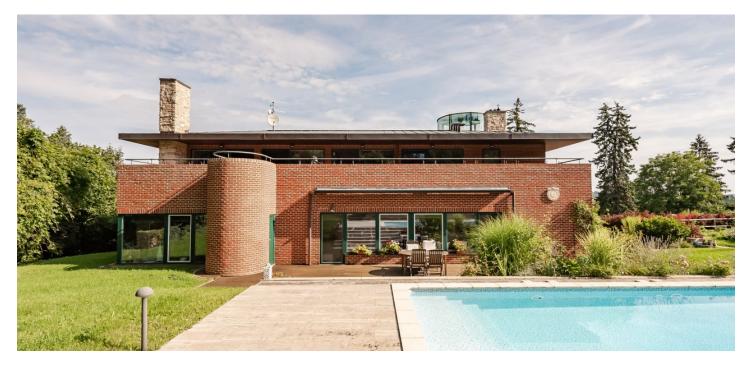

This exceptional, newly built family villa with a swimming pool and a winter garden was inspired by Baťa's Functionalist architecture. It is located in Dobřichovice's quiet 1930s district, directly below the Brdy forests.

The layout offers 2 above-ground floors and one below-ground floor. The lowest floor, which is accessed from the street, has a **sauna** with a bathroom and toilet, a **wellness area**, a boiler room, two utility rooms, **a guest room** with a separate toilet, and access to the garage. The ground floor has an entrance hall, a kitchen with a dining area, a living room with a **fireplace**, a bathroom with a toilet, and a **conservatory**. The kitchen has **access to the lower terrace** and **garden with a pool**. On the first floor there are **four bedrooms**, a bathroom with a shower and tub, and a separate toilet. The bathroom and each bedroom have their own entrance to **the upper terrace**. **A glass observatory** is also accessible from this floor.

The villa was approved in 2015 and uniquely designed architecturally, technologically, and structurally. The technologies and materials used were chosen with an emphasis on design purity and minimal energy consumption. The interiors are made of solid wood and boasts bespoke wrought iron elements. The windows are wooden three-chamber and equipped, like the doors, by insect nets. The entire house has wooden parquet floors and wooden doors. The kitchen is fitted with appliances of the highest class, including a combi oven, a steam oven, and a waste disposer. Heating is provided by a gas boiler with a solid fuel backup source (wood). The ground floor is heated by a combination of underfloor heating and radiators in the window sills. There are also radiators in other parts of the house. The entire heating system is ensured by SAUTER regulation with remote control. In addition, all rooms are equipped with air-conditioning with reverse operation, which also provides heating. Ventilation of the basement is ensured by filtration with recuperation. The pool has environmentally-friendly filtration and is heated by a pump. The protection of the house is ensured by security equipment and a camera system. There is a garage adjacent to the house and two outdoor parking spaces. The basement covers the whole area of the house. The water supply is strengthened by a well, used mainly to irrigate the garden. The property has a large, professionally established and maintained garden with a garden house (49 sq. m.), which can be turned into a guest apartment.