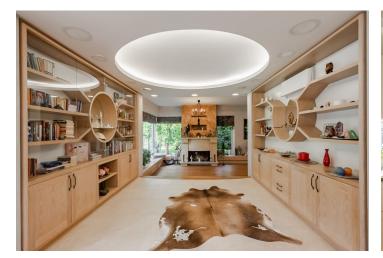

The layout offers 2 above-ground floors and one below-ground floor. The lowest floor, which is accessed from the street, has a **sauna** with a bathroom and toilet, a **wellness area**, a boiler room, two utility rooms, **a guest room** with a separate toilet, and access to the garage. The ground floor has an entrance hall, a kitchen with a dining area, a living room with a **fireplace**, a bathroom with a toilet, and a **conservatory**. The kitchen has **access to the lower terrace** and **garden with a pool**. On the first floor there are **four bedrooms**, a bathroom with a shower and tub, and a separate toilet. The bathroom and each bedroom have their own entrance to **the upper terrace**. **A glass observatory** is also accessible from this floor.

The villa was approved in 2015 and uniquely designed architecturally, technologically, and structurally. The technologies and materials used were chosen with an emphasis on design purity and minimal energy consumption. The interiors are made of solid wood and boasts bespoke wrought iron elements. The windows are wooden three-chamber and equipped, like the doors, by insect nets. The entire house has wooden parquet floors and wooden doors. The kitchen is fitted with appliances of the highest class, including a combi oven, a steam oven, and a waste disposer. Heating is provided by a gas boiler with a solid fuel backup source (wood). The ground floor is heated by a combination of underfloor heating and radiators in the window sills. There are also radiators in other parts of the house. The entire heating system is ensured by SAUTER regulation with remote control. In addition, all rooms are equipped with air-conditioning with reverse operation, which also provides heating. Ventilation of the basement is ensured by filtration with recuperation. The pool has environmentally-friendly filtration and is heated by a pump. The protection of the house is ensured by security equipment and a camera system. There is a garage adjacent to the house and two outdoor parking spaces. The basement covers the whole area of the house. The water supply is strengthened by a well, used mainly to irrigate the garden. The property has a large, professionally established and maintained garden with a garden house (49 sq. m.), which can be turned into a guest apartment.