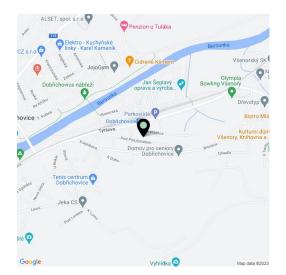

The villa is sensitively set in the **quiet location** of Brunšov, part of Dobřichovice, located on the **right bank of the Berounka River**, under the Brdy forests and at the same time **easily and quickly accessible to the center of Prague** by car, train, and bus (20 minutes). The area originated between 1918 and 1938 and was popular among the Prague elite. For its historical value, the area is strictly regulated. The town itself has a **full spectrum of civic amenities and a very active cultural life.** 