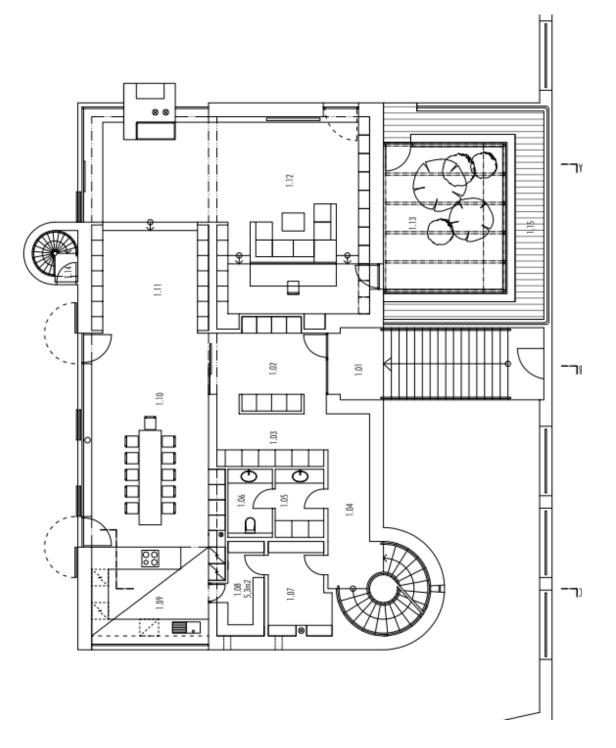

The layout offers 2 above-ground floors and one below-ground floor. The lowest floor, which is accessed from the street, has a **sauna** with a bathroom and toilet, a **wellness area**, a boiler room, two utility rooms, **a guest room** with a separate toilet, and access to the garage. The ground floor has an entrance hall, a kitchen with a dining area, a living room with a **fireplace**, a bathroom with a toilet, and a **conservatory**. The kitchen has **access to the lower terrace** and **garden with a pool**. On the first floor there are **four bedrooms**, a bathroom with a shower and tub, and a separate toilet. The bathroom and each bedroom have their own entrance to **the upper terrace**. **A glass observatory** is also accessible from this floor.

The villa was approved in 2015 and uniquely designed architecturally, technologically, and structurally. The technologies and materials used were chosen with an emphasis on design purity and minimal energy consumption. The interiors are made of solid wood and boasts bespoke wrought iron elements. The windows are wooden three-chamber and equipped, like the doors, by insect nets. The entire house has wooden parquet floors and wooden doors. The kitchen is fitted with appliances of the highest class, including a combi oven, a steam oven, and a waste disposer. Heating is provided by a gas boiler with a solid fuel backup source (wood). The ground floor is heated by a combination of underfloor heating and radiators in the window sills. There are also radiators in other parts of the house. The entire heating system is ensured by SAUTER regulation with remote control. In addition, all rooms are equipped with air-conditioning with reverse operation, which also provides heating. Ventilation of the basement is ensured by filtration with recuperation. The pool has environmentally-friendly filtration and is heated by a pump. The protection of the house is ensured by security equipment and a camera system. There is a garage adjacent to the house and two outdoor parking spaces. The basement covers the whole area of the house. The water supply is strengthened by a well, used mainly to irrigate the garden. The property has a large, professionally established and maintained garden with a garden house (49 sq. m.), which can be turned into a guest apartment.