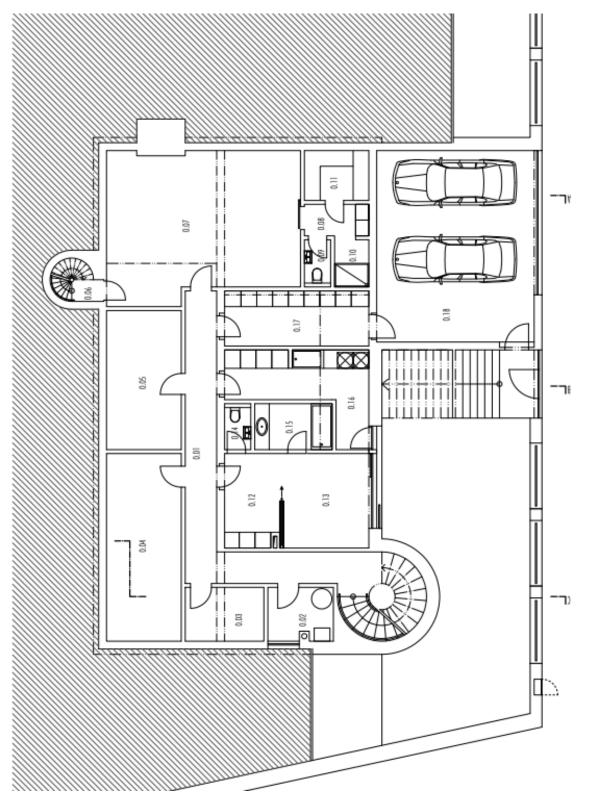

The layout offers 2 above-ground floors and one below-ground floor. The lowest floor, which is accessed from the street, has a **sauna** with a bathroom and toilet, a **wellness area**, a boiler room, two utility rooms, **a guest room** with a separate toilet, and access to the garage. The ground floor has an entrance hall, a kitchen with a dining area, a living room with a **fireplace**, a bathroom with a toilet, and a **conservatory**. The kitchen has **access to the lower terrace** and **garden with a pool**. On the first floor there are **four bedrooms**, a bathroom with a shower and tub, and a separate toilet. The bathroom and each bedroom have their own entrance to **the upper terrace**. **A glass observatory** is also accessible from this floor.