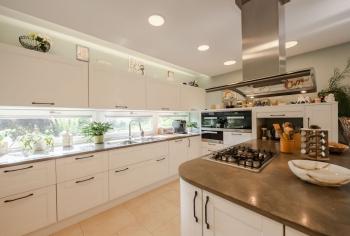

The layout offers 2 above-ground floors and one below-ground floor. The lowest floor, which is accessed from the street, has a **sauna** with a bathroom and toilet, a **wellness area**, a boiler room, two utility rooms, **a guest room** with a separate toilet, and access to the garage. The ground floor has an entrance hall, a kitchen with a dining area, a living room with a **fireplace**, a bathroom with a toilet, and a **conservatory**. The kitchen has **access to the lower terrace** and **garden with a pool**. On the first floor there are **four bedrooms**, a bathroom with a shower and tub, and a separate toilet. The bathroom and each bedroom have their own entrance to **the upper terrace**. **A glass observatory** is also accessible from this floor.

The villa was approved in 2015 and uniquely designed architecturally, technologically, and structurally. The technologies and materials used were chosen with an emphasis on design purity and minimal energy consumption. The interiors are made of solid wood and boasts bespoke wrought iron elements. The windows are wooden three-chamber and equipped, like the doors, by insect nets. The entire house has wooden parquet floors and wooden doors. The kitchen is fitted with appliances of the highest class, including a combi oven, a steam oven, and a waste disposer. Heating is provided by a gas boiler with a solid fuel backup source (wood). The ground floor is heated by a combination of underfloor heating and radiators in the window sills. There are also radiators in other parts of the house. The entire heating system is ensured by SAUTER regulation with remote control. In addition, all rooms are equipped with air-conditioning with reverse operation, which also provides heating. Ventilation of the basement is ensured by filtration with recuperation. The pool has environmentally-friendly filtration and is heated by a pump. The protection of the house is ensured by security equipment and a camera system. There is a garage adjacent to the house and two outdoor parking spaces. The basement covers the whole area of the house. The water supply is strengthened by a well, used mainly to irrigate the garden. The property has a large, professionally established and maintained garden with a garden house (49 sq. m.), which can be turned into a guest apartment.