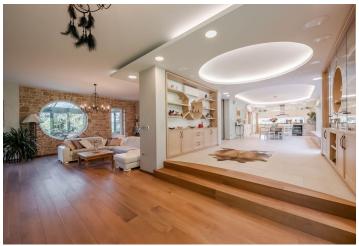

The layout offers 2 above-ground floors and one below-ground floor. The lowest floor, which is accessed from the street, has a **sauna** with a bathroom and toilet, a **wellness area**, a boiler room, two utility rooms, **a guest room** with a separate toilet, and access to the garage. The ground floor has an entrance hall, a kitchen with a dining area, a living room with a **fireplace**, a bathroom with a toilet, and a **conservatory**. The kitchen has **access to the lower terrace** and **garden with a pool**. On the first floor there are **four bedrooms**, a bathroom with a shower and tub, and a separate toilet. The bathroom and each bedroom have their own entrance to **the upper terrace**. **A glass observatory** is also accessible from this floor.

The villa was approved in 2015 and uniquely designed architecturally, technologically, and structurally. The technologies and materials used were chosen with an emphasis on design purity and minimal energy consumption. The interiors are made of solid wood and boasts bespoke wrought iron elements. The windows are wooden three-chamber and equipped, like the doors, by insect nets. The entire house has wooden parquet floors and wooden doors. The kitchen is fitted with appliances of the highest class, including a combi oven, a steam oven, and a waste disposer. Heating is provided by a gas boiler with a solid fuel backup source (wood). The ground floor is heated by a combination of underfloor heating and radiators in the window sills. There are also radiators in other parts of the house. The entire heating system is ensured by SAUTER regulation with remote control. In addition, all rooms are equipped with air-conditioning with reverse operation, which also provides heating. Ventilation of the basement is ensured by filtration with recuperation. The pool has environmentally-friendly filtration and is heated by a pump. The protection of the house is ensured by security equipment and a camera system. There is a garage adjacent to the house and two outdoor parking spaces. The basement covers the whole area of the house. The water supply is strengthened by a well, used mainly to irrigate the garden. The property has a large, professionally established and maintained garden with a garden house (49 sq. m.), which can be turned into a guest apartment.