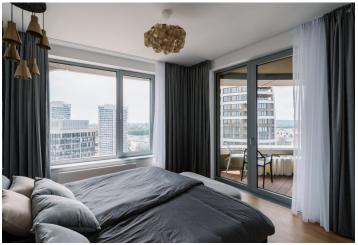

\* Area of the unit according to the Civil Code. The area consists of the sum total area of the entire unit bounded by perimeter walls.

In the unique Sky Park by ZAHA HADID project, this 2-bedroom apartment for rent with a loggia is situated on the 24th floor, allowing for direct views of Bratislava Castle. Comfortable living in a newly established district in the immediate vicinity of the OC Eurovea mall and the Danube embankment. The location provides quick access to public transport, including a new bus station.

The layout of the apartment consists of an entrance hall with a built-in wardrobe, a bathroom with a walk-in shower and toilet, a living room with quality furniture, a fully equipped kitchen including a dishwasher and **Bosch appliances**, a bedroom with a built-in wardrobe and an **en-suite bathroom** with a bathtub and toilet, and a second bedroom with access to the **loggia**. Access to the loggia with panoramic views is also possible from the living room.

The high standard of the apartment includes **wooden parquet floors**, gres tiles, aluminum windows, ceiling **air-conditioning**, a Hanák kitchen, a stone kitchen worktop, an OLED TV, Laufen and Duravit sanitary ware, and a garbage disposal. Residents may take advantage of a 24/7 reception. The apartment comes with a cellar storage unit and it is also possible to rent a spacious garage parking space for an additional fee of EUR 120.