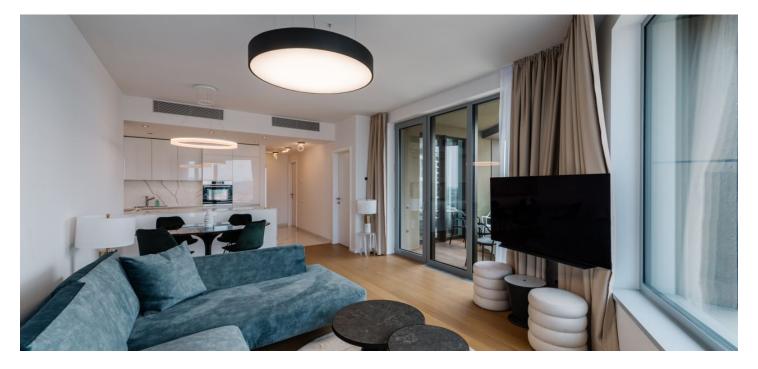

The layout of the apartment consists of an entrance hall with a built-in wardrobe, a bathroom with a walk-in shower and toilet, a living room with quality furniture, a fully equipped kitchen including a dishwasher and **Bosch appliances**, a bedroom with a built-in wardrobe and an **en-suite bathroom** with a bathtub and toilet, and a second bedroom with access to the **loggia**. Access to the loggia with panoramic views is also possible from the living room.

The high standard of the apartment includes **wooden parquet floors**, gres tiles, aluminum windows, ceiling **air-conditioning**, a Hanák kitchen, a stone kitchen worktop, an OLED TV, Laufen and Duravit sanitary ware, and a garbage disposal. Residents may take advantage of a 24/7 reception. The apartment comes with a cellar storage unit and it is also possible to rent a spacious garage parking space for an additional fee of EUR 120.