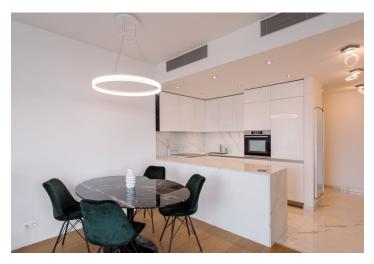

The layout of the apartment consists of an entrance hall with a built-in wardrobe, a bathroom with a walk-in shower and toilet, a living room with quality furniture, a fully equipped kitchen including a dishwasher and **Bosch appliances**, a bedroom with a built-in wardrobe and an **en-suite bathroom** with a bathtub and toilet, and a second bedroom with access to the **loggia**. Access to the loggia with panoramic views is also possible from the living room.

The high standard of the apartment includes **wooden parquet floors**, gres tiles, aluminum windows, ceiling **air-conditioning**, a Hanák kitchen, a stone kitchen worktop, an OLED TV, Laufen and Duravit sanitary ware, and a garbage disposal. Residents may take advantage of a 24/7 reception. The apartment comes with a cellar storage unit and it is also possible to rent a spacious garage parking space for an additional fee of EUR 120.