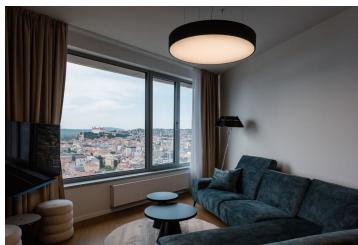

\* Area of the unit according to the Civil Code. The area consists of the sum total area of the entire unit bounded by perimeter walls.

In the unique Sky Park by ZAHA HADID project, this 2-bedroom apartment for rent with a loggia is situated on the 24th floor, allowing for direct views of Bratislava Castle. Comfortable living in a newly established district in the immediate vicinity of the OC Eurovea mall and the Danube embankment. The location provides quick access to public transport, including a new bus station.

The layout of the apartment consists of an entrance hall with a built-in wardrobe, a bathroom with a walk-in shower and toilet, a living room with quality furniture, a fully equipped kitchen including a dishwasher and **Bosch appliances**, a bedroom with a built-in wardrobe and an **en-suite bathroom** with a bathtub and toilet, and a second bedroom with access to the **loggia**. Access to the loggia with panoramic views is also possible from the living room.