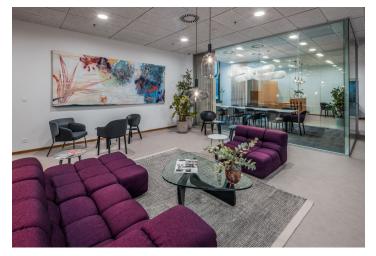

Fully furnished shared offices (from 9 sq. m.) with flexible lease terms located in a business district by the Stodůlky metro station.

West Flexi Offices are stylish, **fully furnished shared offices** that offer flexible lease terms. Whether you need a space for one hour, one day, a month, or many years, West Flexi Offices provides a solution for everyone. The project offers private offices (from 9 sq. m. to 112 sq. m.), **coworking space**, **a pop-up office**, **fully equipped conference rooms**, **and focus rooms** for quick meetings or phone calls. The serviced offices provide a wide spectrum of services designed to make sure your business runs smoothly.

Focus rooms

Pop-up Office

Coworking

Lounge and relaxation zones for clients

Furnished kitchenettes

Multifunctional printers

High-speed Wi-Fi secured by Fortinet

Shower on the same floor