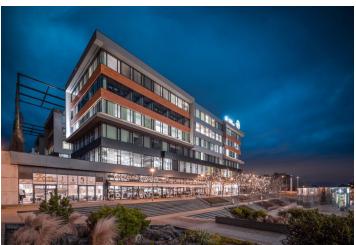

#### Location:

West Flexi Offices are part of a modern multifunctional complex located in the West City, near the **Stodůlky metro station (line B)**. Easy access to the city center is ensured by public transport (15 minutes) as well as by car since you can easily get to the **Prague Ring Road**. The offices are therefore easily accessible via the D5 highway and from the Václav Havel airport.

There are complete civic amenities within the complex, including plenty of restaurants, bistros, cafés, and an outside gym. The extensive, green **Central Park** is close-by and the **Metropole Zličín and Homepark Zličín** shopping centers are within walking distance.