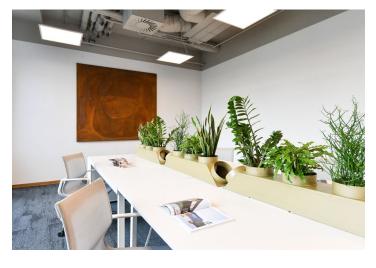

Fully furnished shared offices (from 9 sq. m.) with flexible lease terms located in a business district by the Stodůlky metro station.

West Flexi Offices are stylish, **fully furnished shared offices** that offer flexible lease terms. Whether you need a space for one hour, one day, a month, or many years, West Flexi Offices provides a solution for everyone. The project offers private offices (from 9 sq. m. to 112 sq. m.), **coworking space**, **a pop-up office**, **fully equipped conference rooms**, **and focus rooms** for quick meetings or phone calls. The serviced offices provide a wide spectrum of services designed to make sure your business runs smoothly.

#### West Flexi Offices services:

Daytime reception (from 8:30 a.m. to 6:30 p.m.)

Mail and parcel reception

39 equipped offices from 9 sq. m. to 112 sq. m.

Fully equipped conference rooms (available not only to tenants)