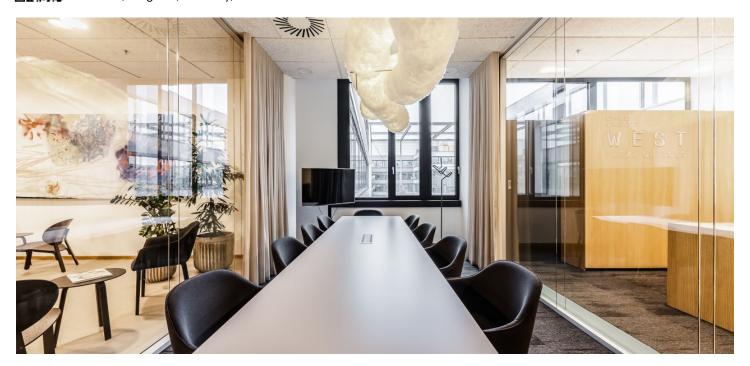

Fully furnished shared offices (from 9 sq. m.) with flexible lease terms located in a business district by the Stodůlky metro station.

West Flexi Offices are stylish, **fully furnished shared offices** that offer flexible lease terms. Whether you need a space for one hour, one day, a month, or many years, West Flexi Offices provides a solution for everyone. The project offers private offices (from 9 sq. m. to 112 sq. m.), **coworking space**, **a pop-up office**, **fully equipped conference rooms**, **and focus rooms** for quick meetings or phone calls. The serviced offices provide a wide spectrum of services designed to make sure your business runs smoothly.

#### West Flexi Offices services:

Daytime reception (from 8:30 a.m. to 6:30 p.m.)

Mail and parcel reception

39 equipped offices from 9 sq. m. to 112 sq. m.

Fully equipped conference rooms (available not only to tenants)

Focus rooms

Pop-up Office

Coworking

Lounge and relaxation zones for clients

Furnished kitchenettes

Multifunctional printers

High-speed Wi-Fi secured by Fortinet

Shower on the same floor