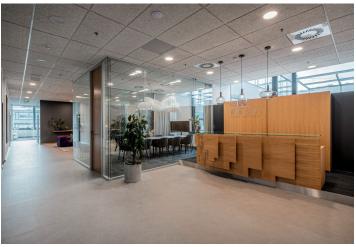

Fully furnished shared offices (from 9 sq. m.) with flexible lease terms located in a business district by the Stodůlky metro station.

West Flexi Offices are stylish, **fully furnished shared offices** that offer flexible lease terms. Whether you need a space for one hour, one day, a month, or many years, West Flexi Offices provides a solution for everyone. The project offers private offices (from 9 sq. m. to 112 sq. m.), **coworking space**, **a pop-up office**, **fully equipped conference rooms**, **and focus rooms** for quick meetings or phone calls. The serviced offices provide a wide spectrum of services designed to make sure your business runs smoothly.

#### West Flexi Offices services:

Daytime reception (from 8:30 a.m. to 6:30 p.m.)

Mail and parcel reception

39 equipped offices from 9 sq. m. to 112 sq. m.

Fully equipped conference rooms (available not only to tenants)

Focus rooms

Pop-up Office

Coworking

Lounge and relaxation zones for clients

Furnished kitchenettes

Multifunctional printers

High-speed Wi-Fi secured by Fortinet

Shower on the same floor