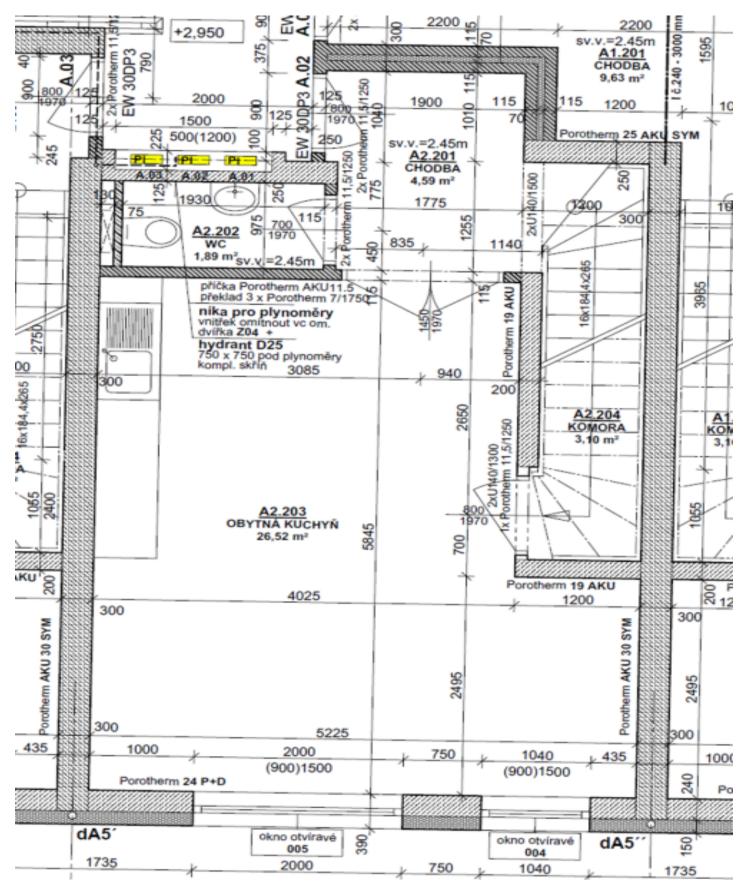

The ground floor consists of a living room connected to the kitchen and dining room, a hallway, a toilet, a closet, and stairs leading to the first floor. Here, there is a master bedroom with **a balcony**, a second bedroom, and a bathroom. The attic is configured as a **study**.