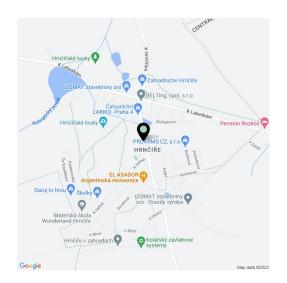

The location in the vicinity of the **Hrnčířské Louky natural monument** and near the **Průhonice Castle Park** provides a wide range of leisure activities there are ponds, bike trails, playgrounds, and a sports complex nearby. There are also schools in the area, including international ones, and shopping opportunities in the nearby shopping malls. Transport connections are provided by buses; the ride to the Opatov metro station takes 7 minutes. Traveling by car is made easy due to the connection to the D1 highway and the Prague Ring Road.