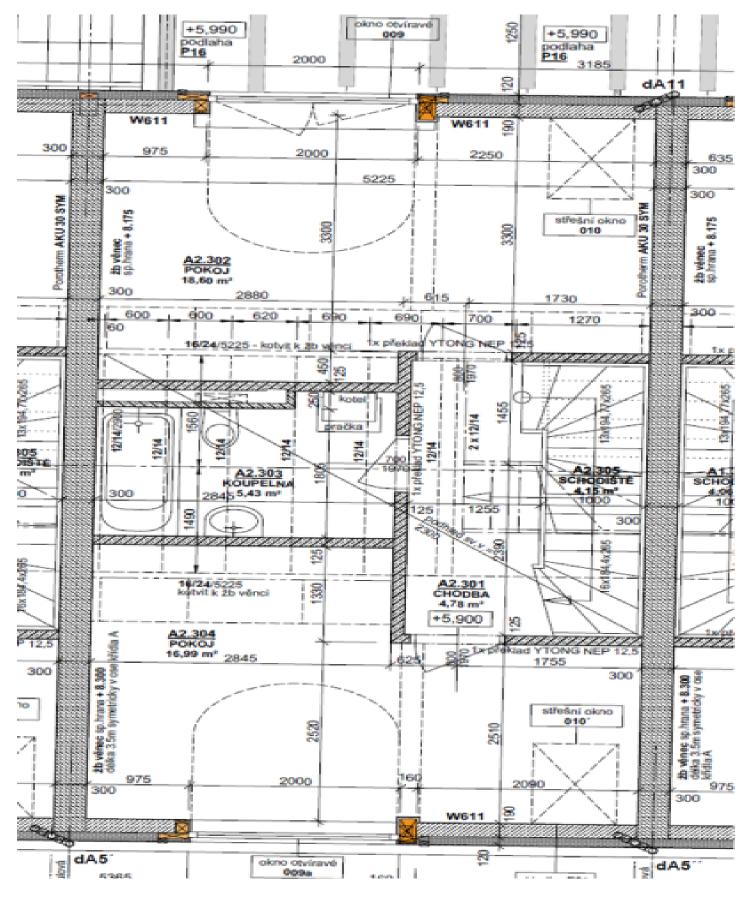

The ground floor consists of a living room connected to the kitchen and dining room, a hallway, a toilet, a closet, and stairs leading to the first floor. Here, there is a master bedroom with **a balcony**, a second bedroom, and a bathroom. The attic is configured as a **study**.

Floor area 79.55 m² (+ study under the roof about 12 m²), balcony 5.7 m².

In addition to regular property viewings, we also offer real-time video viewings via WhatsApp, FaceTime, Messenger, Skype, and other apps.