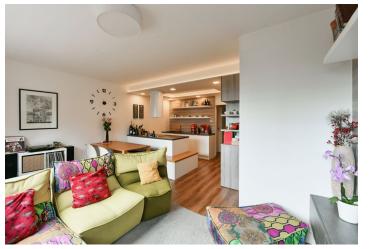

\* Area of the unit according to the Civil Code. The area consists of the sum total area of the entire unit bounded by perimeter walls.

This duplex apartment with a balcony and 2 parking spaces is part of the enclosed Statek Šeberov residence, which adjoins an original farmhouse. The peaceful rural atmosphere and having complete services within easy reach contribute to pleasant living.

The ground floor consists of a living room connected to the kitchen and dining room, a hallway, a toilet, a closet, and stairs leading to the first floor. Here, there is a master bedroom with **a balcony**, a second bedroom, and a bathroom. The attic is configured as a **study**.