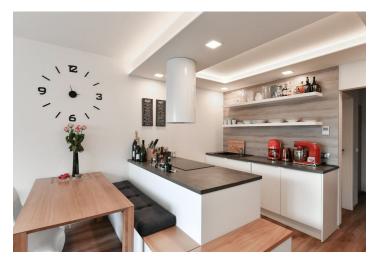

The ground floor consists of a living room connected to the kitchen and dining room, a hallway, a toilet, a closet, and stairs leading to the first floor. Here, there is a master bedroom with **a balcony**, a second bedroom, and a bathroom. The attic is configured as a **study**.

The new residence was established in 2014. High standard facilities include **wooden Euro windows** and floating floors (laminate and wood). **Exposed beams** create a cozy interior atmosphere. The kitchen and furniture are custom-made. Heating is provided by a condensing boiler. The apartment comes with **1 garage and 1 outdoor parking space** at an extra cost (for an additional cost of CZK 500,000).