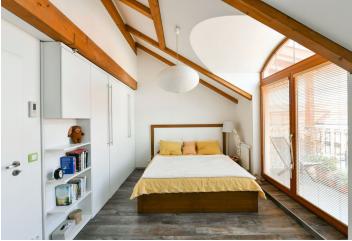

The ground floor consists of a living room connected to the kitchen and dining room, a hallway, a toilet, a closet, and stairs leading to the first floor. Here, there is a master bedroom with **a balcony**, a second bedroom, and a bathroom. The attic is configured as a **study**.

The new residence was established in 2014. High standard facilities include **wooden Euro windows** and floating floors (laminate and wood). **Exposed beams** create a cozy interior atmosphere. The kitchen and furniture are custom-made. Heating is provided by a condensing boiler. The apartment comes with **1 garage and 1 outdoor parking space** at an extra cost (for an additional cost of CZK 500,000).