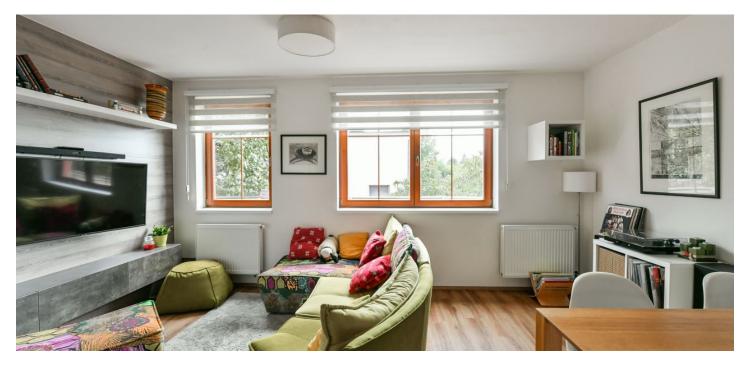

\* Area of the unit according to the Civil Code. The area consists of the sum total area of the entire unit bounded by perimeter walls.

This duplex apartment with a balcony and 2 parking spaces is part of the enclosed Statek Šeberov residence, which adjoins an original farmhouse. The peaceful rural atmosphere and having complete services within easy reach contribute to pleasant living.

The ground floor consists of a living room connected to the kitchen and dining room, a hallway, a toilet, a closet, and stairs leading to the first floor. Here, there is a master bedroom with **a balcony**, a second bedroom, and a bathroom. The attic is configured as a **study**.

The new residence was established in 2014. High standard facilities include **wooden Euro windows** and floating floors (laminate and wood). **Exposed beams** create a cozy interior atmosphere. The kitchen and furniture are custom-made. Heating is provided by a condensing boiler. The apartment comes with **1 garage and 1 outdoor parking space** at an extra cost (for an additional cost of CZK 500,000).