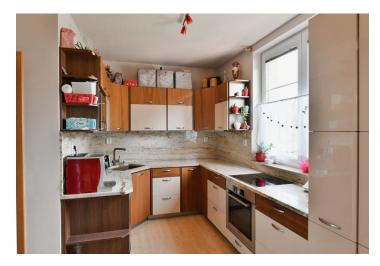

On the ground floor, there is a living room with a **French window towards the garden**, a kitchen, a toilet, a closet, a staircase hall, and a vestibule. In the attic, there are 3 bedrooms and a bathroom with a toilet.