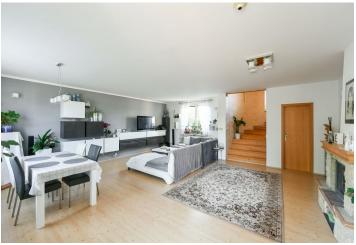

On the ground floor, there is a living room with a **French window towards the garden**, a kitchen, a toilet, a closet, a staircase hall, and a vestibule. In the attic, there are 3 bedrooms and a bathroom with a toilet.

The house was approved in 2003 and in 2012 it was insulated and **stone cladding** was installed on the facade. Facilities include paned plastic windows with insulated double-glazed panes and a wooden roof. The **fireplace** creates a cozy atmosphere in the living room. Parking is provided in the garage and on a paved area on the plot, where there is also a **swimming pool** with a cover and a **garden house**. The house is connected to the water and sewerage system, and it also has its own water well. Heating is central and electric.