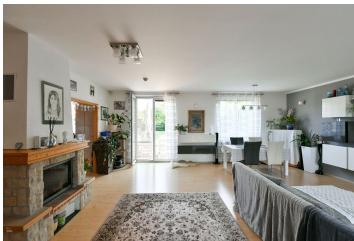

On the ground floor, there is a living room with a **French window towards the garden**, a kitchen, a toilet, a closet, a staircase hall, and a vestibule. In the attic, there are 3 bedrooms and a bathroom with a toilet.

The house was approved in 2003 and in 2012 it was insulated and **stone cladding** was installed on the facade. Facilities include paned plastic windows with insulated double-glazed panes and a wooden roof. The **fireplace** creates a cozy atmosphere in the living room. Parking is provided in the garage and on a paved area on the plot, where there is also a **swimming pool** with a cover and a **garden house**. The house is connected to the water and sewerage system, and it also has its own water well. Heating is central and electric.