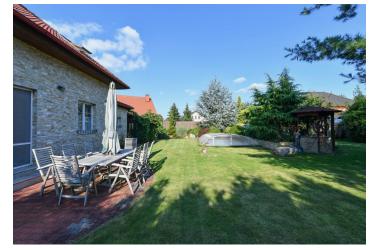

This timeless family house with a spacious southeast-facing garden with a swimming pool stands on a corner plot in the village of Svojetice near Říčany and the Voděradské Bučiny National Nature Reserve, about 15 kilometers from the eastern edge of Prague.

The house was approved in 2003 and in 2012 it was insulated and **stone cladding** was installed on the facade. Facilities include paned plastic windows with insulated double-glazed panes and a wooden roof. The **fireplace** creates a cozy atmosphere in the living room. Parking is provided in the garage and on a paved area on the plot, where there is also a **swimming pool** with a cover and a **garden house**. The house is connected to the water and sewerage system, and it also has its own water well. Heating is central and electric.