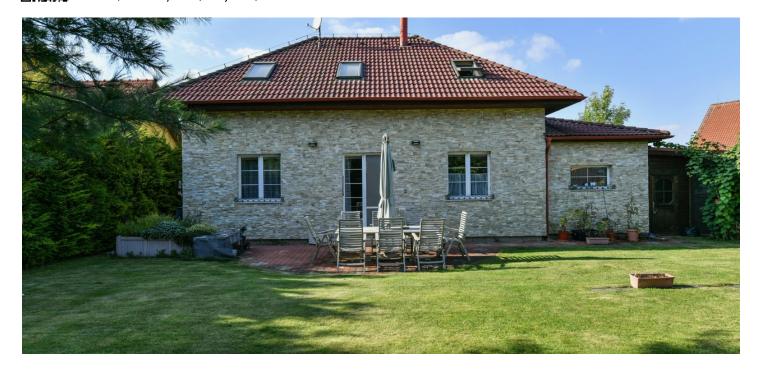

This timeless family house with a spacious southeast-facing garden with a swimming pool stands on a corner plot in the village of Svojetice near Říčany and the Voděradské Bučiny National Nature Reserve, about 15 kilometers from the eastern edge of Prague.

The house was approved in 2003 and in 2012 it was insulated and **stone cladding** was installed on the facade. Facilities include paned plastic windows with insulated double-glazed panes and a wooden roof. The **fireplace** creates a cozy atmosphere in the living room. Parking is provided in the garage and on a paved area on the plot, where there is also a **swimming pool** with a cover and a **garden house**. The house is connected to the water and sewerage system, and it also has its own water well. Heating is central and electric.