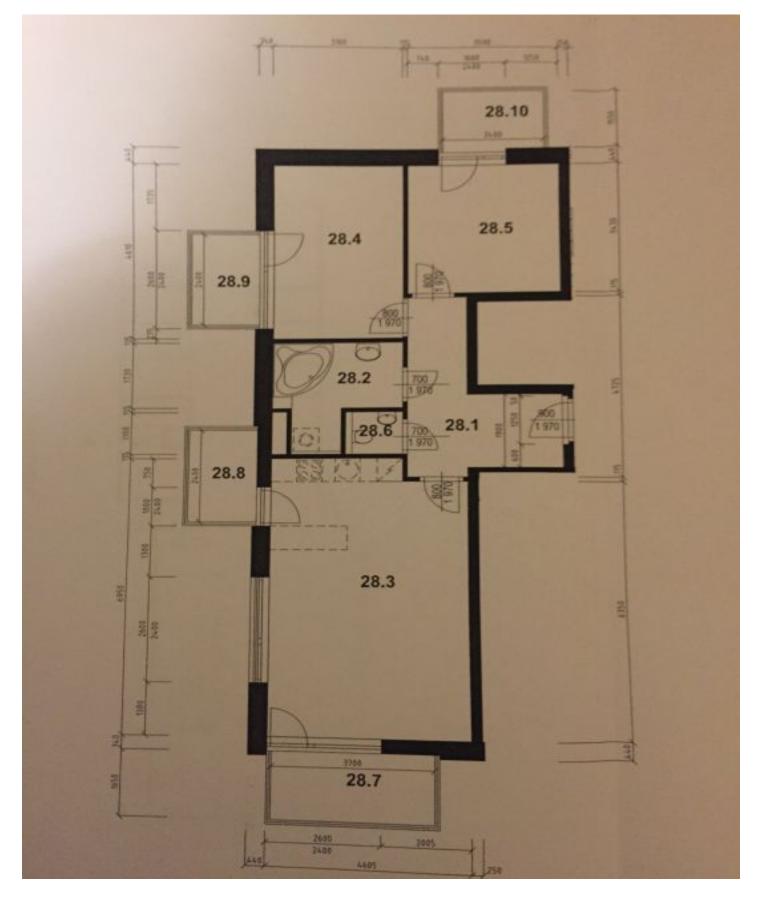

The layout consists of an open plan living room with a kitchen and **two balconies**, two bedrooms with **private balconies**, a bathroom (with a corner bath), a separate toilet, and a hallway.

Facilities include laminate floors and tiles, **security entrance door**, French plastic windows with blinds and **electric shutters**, **alarm**, and an intercom. The kitchen is fully equipped. There are built-in wardrobes in the hall. The apartment comes with **a parking space in a separate garage** and **a large cellar storage unit**. The apartment is offered with all the pictured interior equipment. The building from 2009 is guarded by a camera system.

Interior 77.3 m², balconies 18.4 m², cellar 7 m².

In addition to regular property viewings, we also offer real-time video viewings via WhatsApp, FaceTime, Messenger, Skype, and other apps.

**Prague** +420 257 328 281 +420 724 551 238 Brno +420 543 250 711 +420 724 551 238