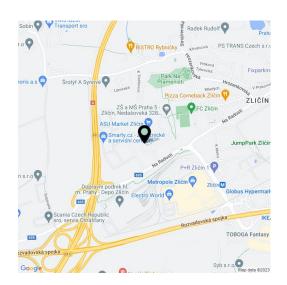

A convenient location on the border of the "old" and "new" Zličín, close to the **Metropole Zličín shopping and entertainment center** and other shopping zones (IKEA, Tesco etc.). Just a few steps and without having to cross a busy road will take you to a kindergarten and elementary school, playgrounds, a sports hall, and the **landscaped Na Prameništi landscaped**. The ride to the Smíchov Anděl pedestrian zone takes 15 minutes by metro, and to Wenceslas Square 20 minutes. You can easily connect to the Prague Ring Road and the D5 and D6 highways by car. The drive to the airport is also quick.