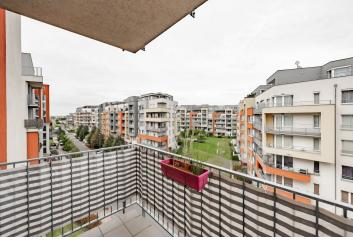

\* Area of the unit according to the Civil Code. The area consists of the sum total area of the entire unit bounded by perimeter walls.

This bright, fully furnished, 4th floor apartment with 4 balconies is a part of a secure residential complex from 2009 with underground garages. The complex is located in the immediate vicinity of the metro station and shopping center in Zličín.

The layout consists of an open plan living room with a kitchen and **two balconies**, two bedrooms with **private balconies**, a bathroom (with a corner bath), a separate toilet, and a hallway.

Facilities include laminate floors and tiles, **security entrance door**, French plastic windows with blinds and **electric shutters**, **alarm**, and an intercom. The kitchen is fully equipped. There are built-in wardrobes in the hall. The apartment comes with **a parking space in a separate garage** and **a large cellar storage unit**. The apartment is offered with all the pictured interior equipment. The building from 2009 is guarded by a camera system.