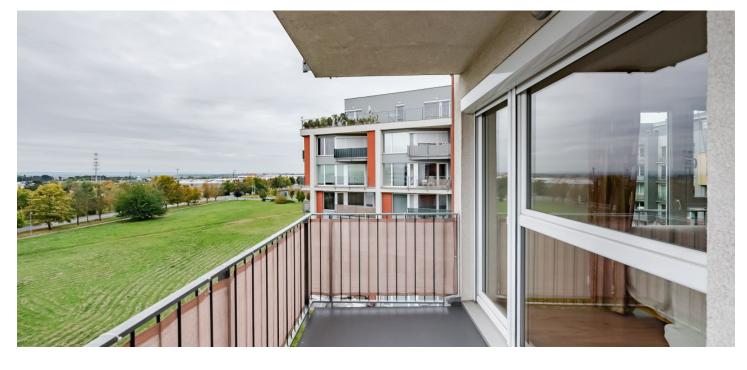

\* Area of the unit according to the Civil Code. The area consists of the sum total area of the entire unit bounded by perimeter walls.

This bright, fully furnished, 4th floor apartment with 4 balconies is a part of a secure residential complex from 2009 with underground garages. The complex is located in the immediate vicinity of the metro station and shopping center in Zličín.

The layout consists of an open plan living room with a kitchen and **two balconies**, two bedrooms with **private balconies**, a bathroom (with a corner bath), a separate toilet, and a hallway.

Facilities include laminate floors and tiles, **security entrance door**, French plastic windows with blinds and **electric shutters**, **alarm**, and an intercom. The kitchen is fully equipped. There are built-in wardrobes in the hall. The apartment comes with **a parking space in a separate garage** and **a large cellar storage unit**. The apartment is offered with all the pictured interior equipment. The building from 2009 is guarded by a camera system.

Interior 77.3 m², balconies 18.4 m², cellar 7 m².

In addition to regular property viewings, we also offer real-time video viewings via WhatsApp, FaceTime, Messenger, Skype, and other apps.

**Prague** +420 257 328 281 +420 724 551 238 Brno +420 543 250 711 +420 724 551 238