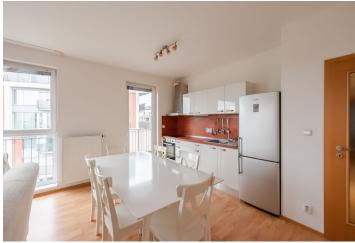

The layout consists of an open plan living room with a kitchen and **two balconies**, two bedrooms with **private balconies**, a bathroom (with a corner bath), a separate toilet, and a hallway.

Facilities include laminate floors and tiles, **security entrance door**, French plastic windows with blinds and **electric shutters**, **alarm**, and an intercom. The kitchen is fully equipped. There are built-in wardrobes in the hall. The apartment comes with **a parking space in a separate garage** and **a large cellar storage unit**. The apartment is offered with all the pictured interior equipment. The building from 2009 is guarded by a camera system.