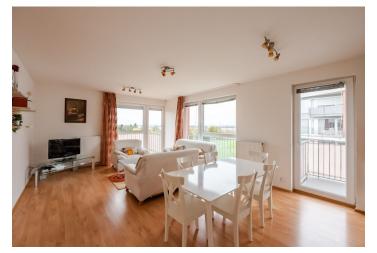

The layout consists of an open plan living room with a kitchen and **two balconies**, two bedrooms with **private balconies**, a bathroom (with a corner bath), a separate toilet, and a hallway.

Facilities include laminate floors and tiles, **security entrance door**, French plastic windows with blinds and **electric shutters**, **alarm**, and an intercom. The kitchen is fully equipped. There are built-in wardrobes in the hall. The apartment comes with **a parking space in a separate garage** and **a large cellar storage unit**. The apartment is offered with all the pictured interior equipment. The building from 2009 is guarded by a camera system.