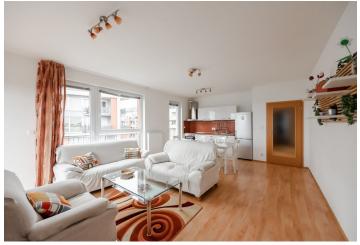

The layout consists of an open plan living room with a kitchen and **two balconies**, two bedrooms with **private balconies**, a bathroom (with a corner bath), a separate toilet, and a hallway.

Facilities include laminate floors and tiles, **security entrance door**, French plastic windows with blinds and **electric shutters**, **alarm**, and an intercom. The kitchen is fully equipped. There are built-in wardrobes in the hall. The apartment comes with **a parking space in a separate garage** and **a large cellar storage unit**. The apartment is offered with all the pictured interior equipment. The building from 2009 is guarded by a camera system.