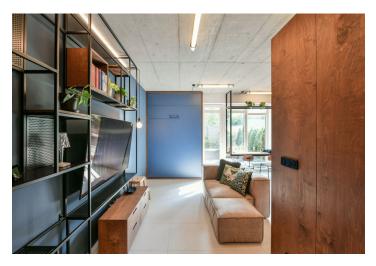

The ground floor unit consists of a living area connected to the kitchen, a vestibule, and a **large terrace**, and a separate bathroom with a shower and toilet.

The interior features a number of sophisticated storage solutions and the bed is foldable to save space. The custom-made kitchen is equipped with built-in appliances (**induction hob**, **Bosch** electric and microwave oven, dishwasher, washing machine). The French window towards the terrace can be shaded by pleated blinds and the ambience of the room can be influenced by remote control **dimmable lighting**. The terrace, lined with conifers, has a retractable **awning**. The apartment comes with **a cellar storage unit and a parking space** right by the exit of the garage. The purchase price includes all the equipment shown in the photos.