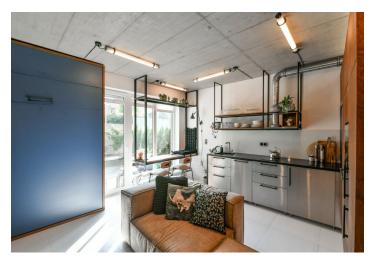

The ground floor unit consists of a living area connected to the kitchen, a vestibule, and a **large terrace**, and a separate bathroom with a shower and toilet.

The interior features a number of sophisticated storage solutions and the bed is foldable to save space. The custom-made kitchen is equipped with built-in appliances (**induction hob**, **Bosch** electric and microwave oven, dishwasher, washing machine). The French window towards the terrace can be shaded by pleated blinds and the ambience of the room can be influenced by remote control **dimmable lighting**. The terrace, lined with conifers, has a retractable **awning**. The apartment comes with **a cellar storage unit and a parking space** right by the exit of the garage. The purchase price includes all the equipment shown in the photos.