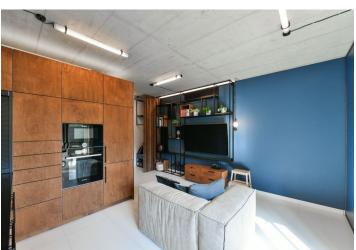

## Sold

This tastefully furnished, bright studio apartment with a southeast-facing terrace and a garage parking space is part of the modern, secure Rezidence Hadovitá residential complex with underground parking in a quiet part of Michle, a few minutes by bus from metro stations of all lines.

The ground floor unit consists of a living area connected to the kitchen, a vestibule, and a **large terrace**, and a separate bathroom with a shower and toilet.

The interior features a number of sophisticated storage solutions and the bed is foldable to save space. The custom-made kitchen is equipped with built-in appliances (**induction hob**, **Bosch** electric and microwave oven, dishwasher, washing machine). The French window towards the terrace can be shaded by pleated blinds and the ambience of the room can be influenced by remote control **dimmable lighting**. The terrace, lined with conifers, has a retractable **awning**. The apartment comes with **a cellar storage unit and a parking space** right by the exit of the garage. The purchase price includes all the equipment shown in the photos.