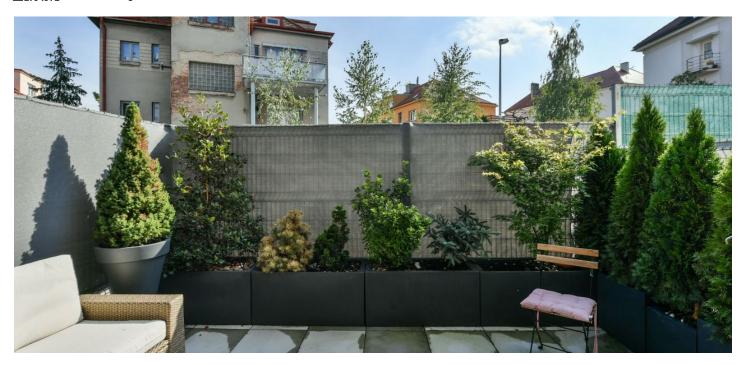

The ground floor unit consists of a living area connected to the kitchen, a vestibule, and a **large terrace**, and a separate bathroom with a shower and toilet.

The interior features a number of sophisticated storage solutions and the bed is foldable to save space. The custom-made kitchen is equipped with built-in appliances (**induction hob**, **Bosch** electric and microwave oven, dishwasher, washing machine). The French window towards the terrace can be shaded by pleated blinds and the ambience of the room can be influenced by remote control **dimmable lighting**. The terrace, lined with conifers, has a retractable **awning**. The apartment comes with **a cellar storage unit and a parking space** right by the exit of the garage. The purchase price includes all the equipment shown in the photos.

The complex is located on a side one-way street near a bus stop with connections to the Kačerov metro station in 4 minutes, Budějovická in 5 minutes, and Želivského in 16 minutes. There is a direct link to the Smíchov Bus Station. Driving by car is quick thanks to the connection to Prague's main highway and the South Connecting Road. Nearby, there is a supermarket, several restaurants, **sports fields** with tennis courts, **a park** with a dog meadow and the **Brumlovka** administrative center with cafes, a **fitness center**, and other services. It is not far to the **forest park** in Bohdalec.

Interior 30.7 m<sup>2</sup>, terrace 16.11 m<sup>2</sup>, cellar 1.91 m<sup>2</sup>.

In addition to regular property viewings, we also offer real-time video viewings via WhatsApp, FaceTime, Messenger, Skype, and other apps.