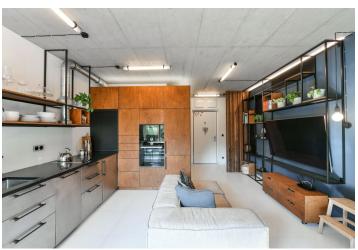

The ground floor unit consists of a living area connected to the kitchen, a vestibule, and a **large terrace**, and a separate bathroom with a shower and toilet.

The interior features a number of sophisticated storage solutions and the bed is foldable to save space. The custom-made kitchen is equipped with built-in appliances (**induction hob**, **Bosch** electric and microwave oven, dishwasher, washing machine). The French window towards the terrace can be shaded by pleated blinds and the ambience of the room can be influenced by remote control **dimmable lighting**. The terrace, lined with conifers, has a retractable **awning**. The apartment comes with **a cellar storage unit and a parking space** right by the exit of the garage. The purchase price includes all the equipment shown in the photos.