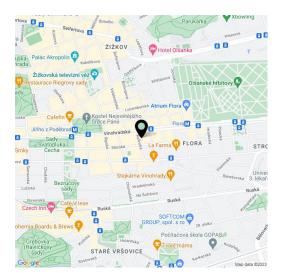

The building stands on the corner of one-way side streets. A kindergarten, elementary school, and the private **Osvobozená School** are nearby, and shops, cafes, restaurants, the **farmers' markets** on Jiřího z Poděbrad Square, and the large **Flora** shopping and entertainment center are within easy reach. Metro and tram stops can be reached on foot in just a few minutes.