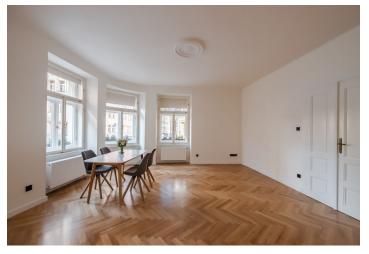

The more than 110-square-meter area is divided into a corner living room with an open plan kitchen, 2 bedrooms, a **dressing room**, a vestibule, a large hall, and **2 bathrooms** (1 with a shower and toilet, the other with a shower, bathtub, and toilet).

The southeast-facing apartment has been completely reconstructed. Facilities include **classic parquet floors**, **wooden casement windows with blinds**, and wooden paneled doors. The kitchen is equipped with built-in appliances (**Bosch** electric and microwave oven, hob with **integrated extractor hood**, dishwasher, refrigerator with freezer). The purchase price includes **a cellar storage unit** and also **co-ownership of a semi-residential unit**, the rental income from which is distributed among the owners.