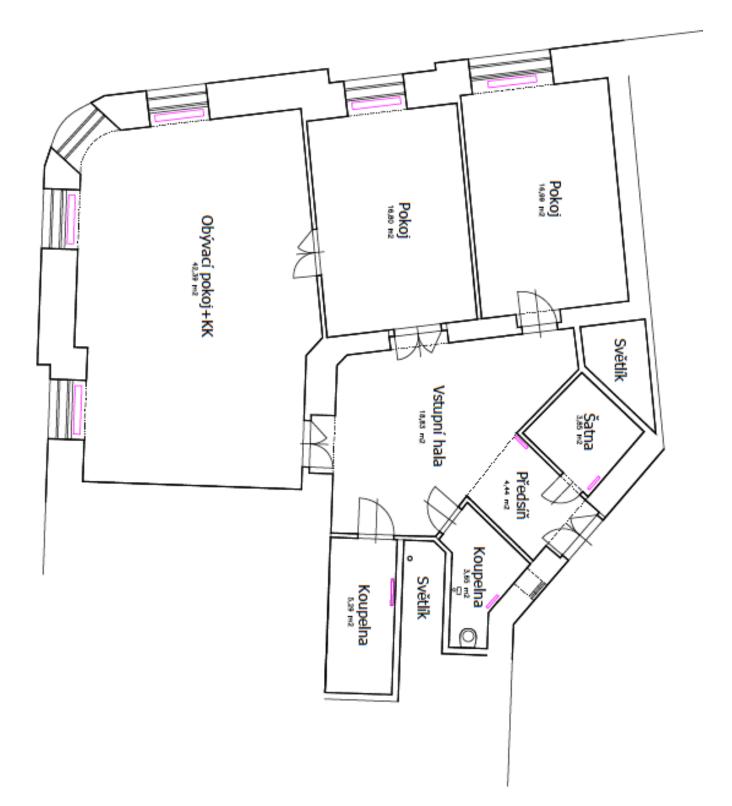

The more than 110-square-meter area is divided into a corner living room with an open plan kitchen, 2 bedrooms, a **dressing room**, a vestibule, a large hall, and **2 bathrooms** (1 with a shower and toilet, the other with a shower, bathtub, and toilet).

Interior 112.24 m², cellar 7m².

In addition to regular property viewings, we also offer real-time video viewings via WhatsApp, FaceTime, Messenger, Skype, and other apps.

Sold

Svoboda & Williams s.r.o. info@svoboda-williams.com www.svoboda-williams.com **Prague** +420 257 328 281 +420 724 551 238