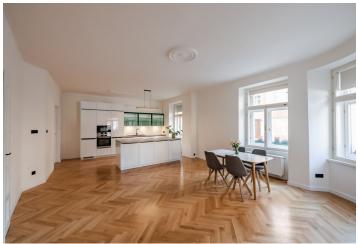

The more than 110-square-meter area is divided into a corner living room with an open plan kitchen, 2 bedrooms, a **dressing room**, a vestibule, a large hall, and **2 bathrooms** (1 with a shower and toilet, the other with a shower, bathtub, and toilet).

The southeast-facing apartment has been completely reconstructed. Facilities include **classic parquet floors**, **wooden casement windows with blinds**, and wooden paneled doors. The kitchen is equipped with built-in appliances (**Bosch** electric and microwave oven, hob with **integrated extractor hood**, dishwasher, refrigerator with freezer). The purchase price includes **a cellar storage unit** and also **co-ownership of a semi-residential unit**, the rental income from which is distributed among the owners.