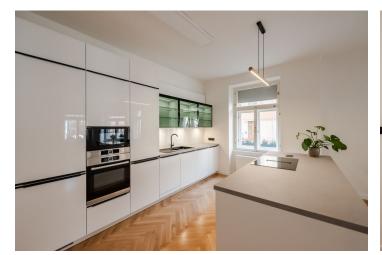

The southeast-facing apartment has been completely reconstructed. Facilities include **classic parquet floors**, **wooden casement windows with blinds**, and wooden paneled doors. The kitchen is equipped with built-in appliances (**Bosch** electric and microwave oven, hob with **integrated extractor hood**, dishwasher, refrigerator with freezer). The purchase price includes **a cellar storage unit** and also **co-ownership of a semi-residential unit**, the rental income from which is distributed among the owners.