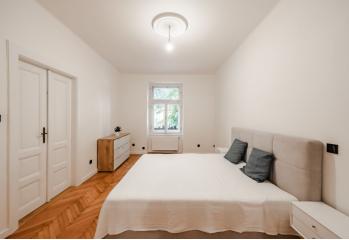

The more than 110-square-meter area is divided into a corner living room with an open plan kitchen, 2 bedrooms, a **dressing room**, a vestibule, a large hall, and **2 bathrooms** (1 with a shower and toilet, the other with a shower, bathtub, and toilet).

The southeast-facing apartment has been completely reconstructed. Facilities include **classic parquet floors**, **wooden casement windows with blinds**, and wooden paneled doors. The kitchen is equipped with built-in appliances (**Bosch** electric and microwave oven, hob with **integrated extractor hood**, dishwasher, refrigerator with freezer). The purchase price includes **a cellar storage unit** and also **co-ownership of a semi-residential unit**, the rental income from which is distributed among the owners.