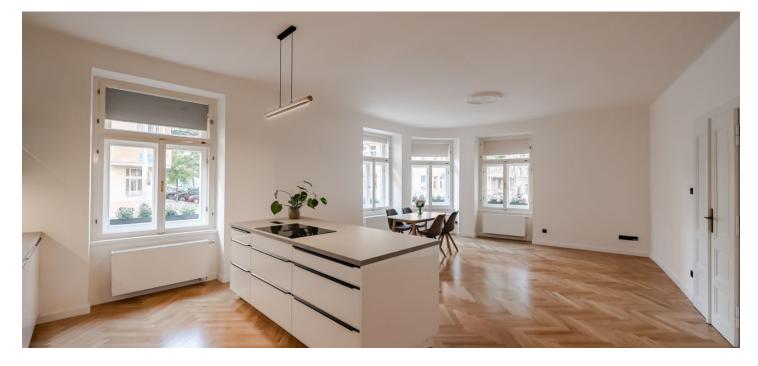

The more than 110-square-meter area is divided into a corner living room with an open plan kitchen, 2 bedrooms, a **dressing room**, a vestibule, a large hall, and **2 bathrooms** (1 with a shower and toilet, the other with a shower, bathtub, and toilet).

The southeast-facing apartment has been completely reconstructed. Facilities include **classic parquet floors**, **wooden casement windows with blinds**, and wooden paneled doors. The kitchen is equipped with built-in appliances (**Bosch** electric and microwave oven, hob with **integrated extractor hood**, dishwasher, refrigerator with freezer). The purchase price includes **a cellar storage unit** and also **co-ownership of a semi-residential unit**, the rental income from which is distributed among the owners.