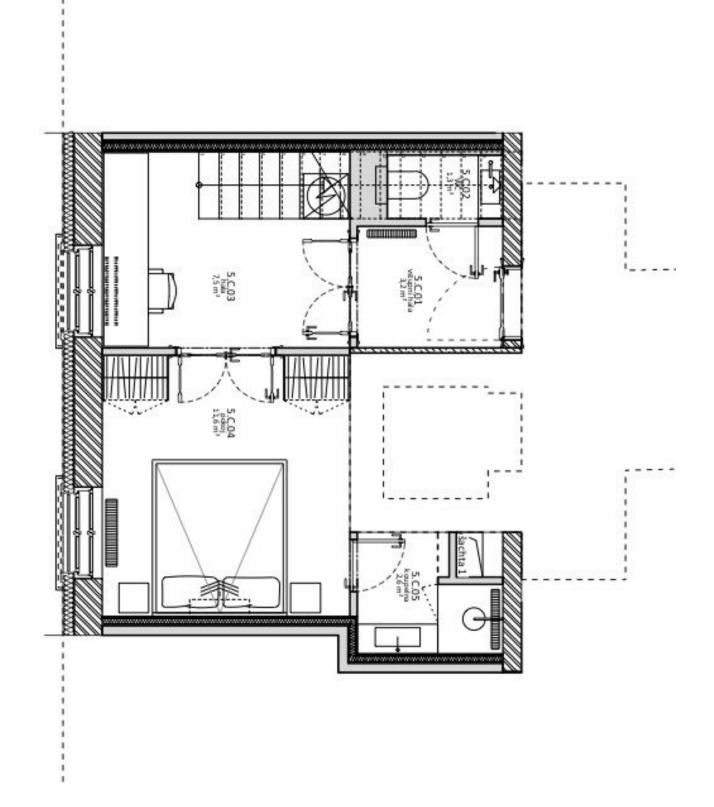

On the entrance level (on the 4th floor of the building), there is a bedroom, a bathroom, a separate toilet, an entrance hall, and an office niche. In the attic, there is a living room with a kitchen, dining area, and access to the **terrace**, a toilet, and a foyer.

Facilities will include finished bathrooms, **air-conditioning**, **wooden floors**, double-wing lacquered doors, single-wing doors with concealed hinges, security entrance doors created according to the original period doors, **large-format tiles**, Kludi bathroom faucets, and light fixtures in the bathrooms and coridors. Heating and hot water is provided by the gas boiler room in the building. It is possible to purchase a **cellar storage unit** for CZK 150,000.