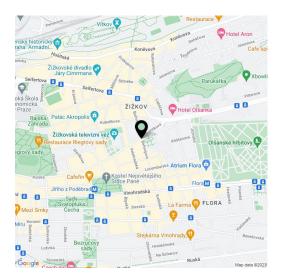

Attractively located on the border of Žižkov and Vinohrady, the building stands right by a **beautiful park** and playground that have recently been created. Shops, including a supermarket, a post office, a pharmacy, a kindergarten, an elementary school, an art school, restaurants, and cafés are all nearby. It is close to **Mahlerovy Garden**, where one of Prague's landmarks, the **Žižkov TV Tower**, stands. A tram stop (no.9) is a 5-minute walk away. **Jiřího z Poděbrad Square with a metro station** is within walking distance.