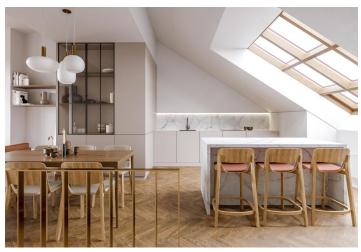

On the entrance level (on the 4th floor of the building), there is a bedroom, a bathroom, a separate toilet, an entrance hall, and an office niche. In the attic, there is a living room with a kitchen, dining area, and access to the **terrace**, a toilet, and a foyer.

Facilities will include finished bathrooms, **air-conditioning**, **wooden floors**, double-wing lacquered doors, single-wing doors with concealed hinges, security entrance doors created according to the original period doors, **large-format tiles**, Kludi bathroom faucets, and light fixtures in the bathrooms and coridors. Heating and hot water is provided by the gas boiler room in the building. It is possible to purchase a **cellar storage unit** for CZK 150,000.