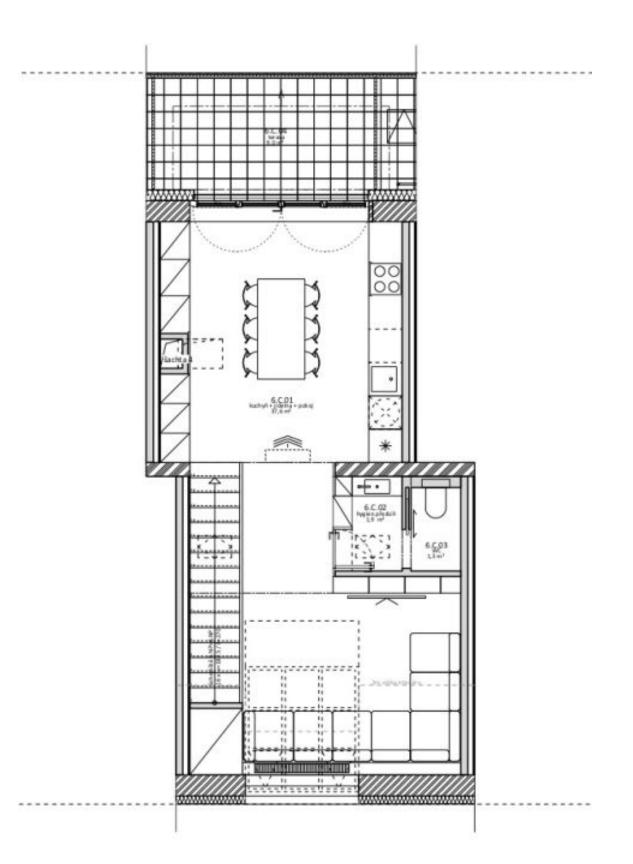

On the entrance level (on the 4th floor of the building), there is a bedroom, a bathroom, a separate toilet, an entrance hall, and an office niche. In the attic, there is a living room with a kitchen, dining area, and access to the **terrace**, a toilet, and a foyer.

Facilities will include finished bathrooms, **air-conditioning**, **wooden floors**, double-wing lacquered doors, single-wing doors with concealed hinges, security entrance doors created according to the original period doors, **large-format tiles**, Kludi bathroom faucets, and light fixtures in the bathrooms and coridors. Heating and hot water is provided by the gas boiler room in the building. It is possible to purchase a **cellar storage unit** for CZK 150,000.