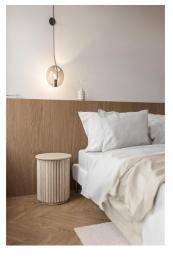

On the entrance level (on the 4th floor of the building), there is a bedroom, a bathroom, a separate toilet, an entrance hall, and an office niche. In the attic, there is a living room with a kitchen, dining area, and access to the **terrace**, a toilet, and a foyer.

Facilities will include finished bathrooms, **air-conditioning**, **wooden floors**, double-wing lacquered doors, single-wing doors with concealed hinges, security entrance doors created according to the original period doors, **large-format tiles**, Kludi bathroom faucets, and light fixtures in the bathrooms and coridors. Heating and hot water is provided by the gas boiler room in the building. It is possible to purchase a **cellar storage unit** for CZK 150,000.