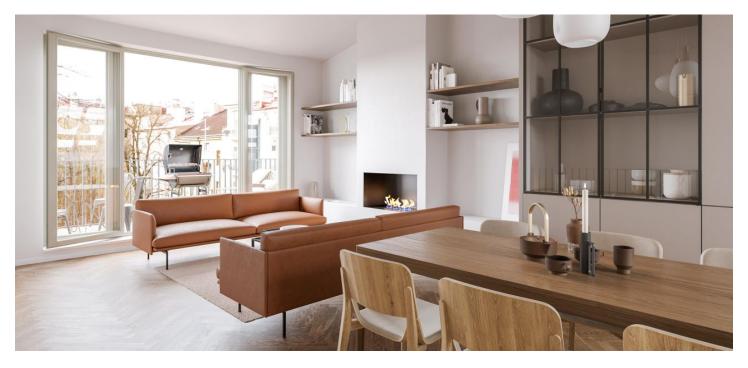

\* Area of the unit according to the Civil Code. The area consists of the sum total area of the entire unit bounded by perimeter walls.

This premium, air-conditioned duplex apartment with a terrace is part of a historic building that is currently being renovated. Offering comfortable 21st century living standards, the sensitively reconstructed apartment building stands on a recently revitalized square in Vinohrady close to the city center. Completion scheduled for summer 2023.

On the entrance level (on the 4th floor of the building), there is a bedroom, a bathroom, a separate toilet, an entrance hall, and an office niche. In the attic, there is a living room with a kitchen, dining area, and access to the **terrace**, a toilet, and a foyer.

Facilities will include finished bathrooms, **air-conditioning**, **wooden floors**, double-wing lacquered doors, single-wing doors with concealed hinges, security entrance doors created according to the original period doors, **large-format tiles**, Kludi bathroom faucets, and light fixtures in the bathrooms and coridors. Heating and hot water is provided by the gas boiler room in the building. It is possible to purchase a **cellar storage unit** for CZK 150,000.