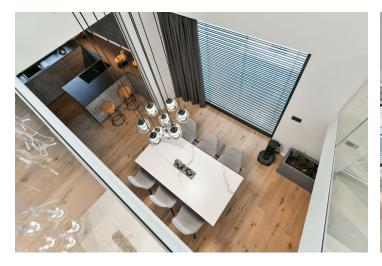

The largest part of the ground floor is reserved for an extra-large living room connected to the kitchen and dining room. This space can be opened towards the garden and on warm days can serve as a dining terrace with a bioclimatic aluminum pergola. There is also a master bedroom on this floor with a dressing room and a bathroom, a spacious hallway, a utility room, a separate toilet, and a hall with a dressing room and direct access from the double garage. The private area upstairs offers 1 bedroom with a walk-in wardrobe and en-suite bathroom, another 2 bedrooms, a central bathroom, a closet, and a gallery. The floor area of the house is further expanded by a 70-meter attic that can serve as storage space.