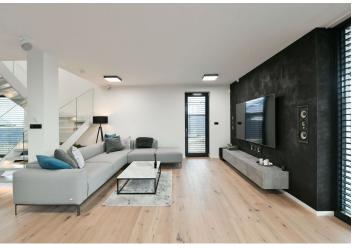

The largest part of the ground floor is reserved for an extra-large living room connected to the kitchen and dining room. This space can be opened towards the garden and on warm days can serve as a dining terrace with a bioclimatic aluminum pergola. There is also a master bedroom on this floor with a dressing room and a bathroom, a spacious hallway, a utility room, a separate toilet, and a hall with a dressing room and direct access from the double garage. The private area upstairs offers 1 bedroom with a walk-in wardrobe and en-suite bathroom, another 2 bedrooms, a central bathroom, a closet, and a gallery. The floor area of the house is further expanded by a 70-meter attic that can serve as storage space.

The whole house is air-conditioned, large-format triple-glazed aluminum windows with safety foils let in plenty of daylight, the intensity of which can be regulated by exterior electric blinds. The hardwood bleached oak floors create a cozy atmosphere, and the 230 cm high doors contribute to a feeling of airiness. The modern German Nolte handleless kitchen in an above-standard design is equipped with built-in Küppersbusch appliances and a Siemens induction hob with an integrated hood. Facilities also include a wine fridge and a 5.1 home cinema. Sanitary ware is by Villeroy & Boch. Heating is with a Baxi gas boiler, and there is a preparation for a heat pump. The offer comes with a project for garden landscaping. The house is secured by external cameras and an alarm system connected to a central security desk.