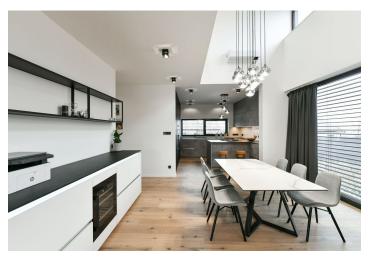

The largest part of the ground floor is reserved for an extra-large living room connected to the kitchen and dining room. This space can be opened towards the garden and on warm days can serve as a dining terrace with a bioclimatic aluminum pergola. There is also a master bedroom on this floor with a dressing room and a bathroom, a spacious hallway, a utility room, a separate toilet, and a hall with a dressing room and direct access from the double garage. The private area upstairs offers 1 bedroom with a walk-in wardrobe and en-suite bathroom, another 2 bedrooms, a central bathroom, a closet, and a gallery. The floor area of the house is further expanded by a 70-meter attic that can serve as storage space.

The whole house is air-conditioned, large-format triple-glazed aluminum windows with safety foils let in plenty of daylight, the intensity of which can be regulated by exterior electric blinds. The hardwood bleached oak floors create a cozy atmosphere, and the 230 cm high doors contribute to a feeling of airiness. The modern German Nolte handleless kitchen in an above-standard design is equipped with built-in Küppersbusch appliances and a Siemens induction hob with an integrated hood. Facilities also include a wine fridge and a 5.1 home cinema. Sanitary ware is by Villeroy & Boch. Heating is with a Baxi gas boiler, and there is a preparation for a heat pump. The offer comes with a project for garden landscaping. The house is secured by external cameras and an alarm system connected to a central security desk.