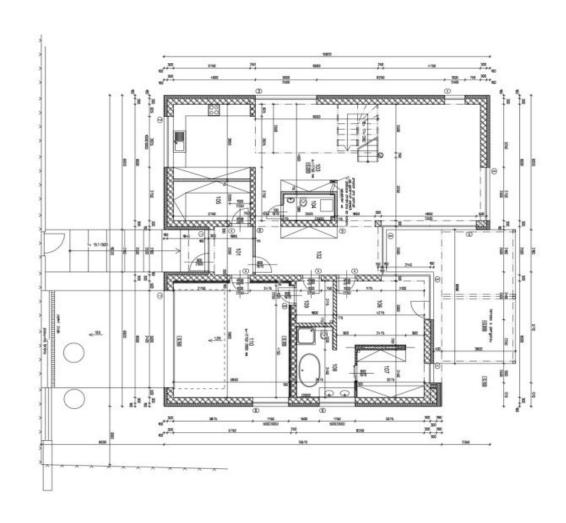

The largest part of the ground floor is reserved for an extra-large living room connected to the kitchen and dining room. This space can be opened towards the garden and on warm days can serve as a dining terrace with a bioclimatic aluminum pergola. There is also a master bedroom on this floor with a dressing room and a bathroom, a spacious hallway, a utility room, a separate toilet, and a hall with a dressing room and direct access from the double garage. The private area upstairs offers 1 bedroom with a walk-in wardrobe and en-suite bathroom, another 2 bedrooms, a central bathroom, a closet, and a gallery. The floor area of the house is further expanded by a 70-meter attic that can serve as storage space.

Interior 254.32  $m^2$  , built-up area 228  $m^2$  , garden 962  $m^2$  , land 1,190  $m^2$  .

In addition to regular property viewings, we also offer real-time video viewings via WhatsApp, FaceTime, Messenger, Skype, and other apps.