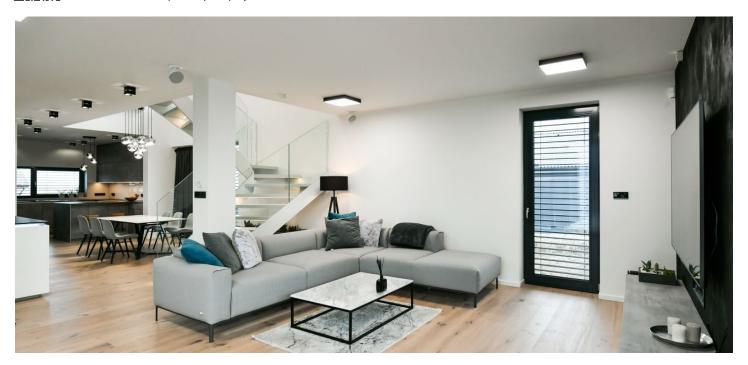

The largest part of the ground floor is reserved for an extra-large living room connected to the kitchen and dining room. This space can be opened towards the garden and on warm days can serve as a dining terrace with a bioclimatic aluminum pergola. There is also a master bedroom on this floor with a dressing room and a bathroom, a spacious hallway, a utility room, a separate toilet, and a hall with a dressing room and direct access from the double garage. The private area upstairs offers 1 bedroom with a walk-in wardrobe and en-suite bathroom, another 2 bedrooms, a central bathroom, a closet, and a gallery. The floor area of the house is further expanded by a 70-meter attic that can serve as storage space.

The whole house is air-conditioned, large-format triple-glazed aluminum windows with safety foils let in plenty of daylight, the intensity of which can be regulated by exterior electric blinds. The hardwood bleached oak floors create a cozy atmosphere, and the 230 cm high doors contribute to a feeling of airiness. The modern German Nolte handleless kitchen in an above-standard design is equipped with built-in Küppersbusch appliances and a Siemens induction hob with an integrated hood. Facilities also include a wine fridge and a 5.1 home cinema. Sanitary ware is by Villeroy & Boch. Heating is with a Baxi gas boiler, and there is a preparation for a heat pump. The offer comes with a project for garden landscaping. The house is secured by external cameras and an alarm system connected to a central security desk.