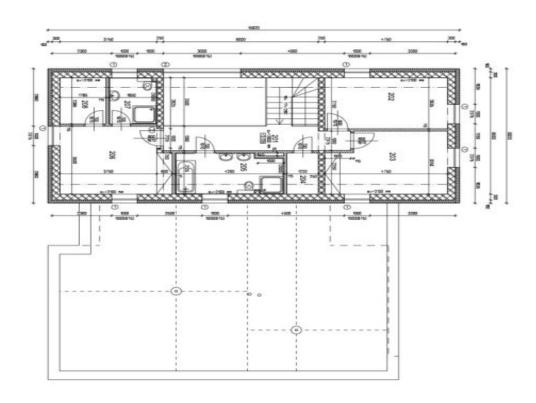

The largest part of the ground floor is reserved for an extra-large living room connected to the kitchen and dining room. This space can be opened towards the garden and on warm days can serve as a dining terrace with a bioclimatic aluminum pergola. There is also a master bedroom on this floor with a dressing room and a bathroom, a spacious hallway, a utility room, a separate toilet, and a hall with a dressing room and direct access from the double garage. The private area upstairs offers 1 bedroom with a walk-in wardrobe and en-suite bathroom, another 2 bedrooms, a central bathroom, a closet, and a gallery. The floor area of the house is further expanded by a 70-meter attic that can serve as storage space.

Interior 254.32  $m^2$  , built-up area 228  $m^2$  , garden 962  $m^2$  , land 1,190  $m^2$  .

In addition to regular property viewings, we also offer real-time video viewings via WhatsApp, FaceTime, Messenger, Skype, and other apps.