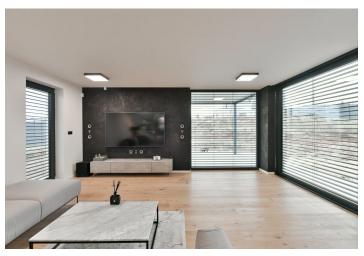

The largest part of the ground floor is reserved for an extra-large living room connected to the kitchen and dining room. This space can be opened towards the garden and on warm days can serve as a dining terrace with a bioclimatic aluminum pergola. There is also a master bedroom on this floor with a dressing room and a bathroom, a spacious hallway, a utility room, a separate toilet, and a hall with a dressing room and direct access from the double garage. The private area upstairs offers 1 bedroom with a walk-in wardrobe and en-suite bathroom, another 2 bedrooms, a central bathroom, a closet, and a gallery. The floor area of the house is further expanded by a 70-meter attic that can serve as storage space.

The whole house is air-conditioned, large-format triple-glazed aluminum windows with safety foils let in plenty of daylight, the intensity of which can be regulated by exterior electric blinds. The hardwood bleached oak floors create a cozy atmosphere, and the 230 cm high doors contribute to a feeling of airiness. The modern German Nolte handleless kitchen in an above-standard design is equipped with built-in Küppersbusch appliances and a Siemens induction hob with an integrated hood. Facilities also include a wine fridge and a 5.1 home cinema. Sanitary ware is by Villeroy & Boch. Heating is with a Baxi gas boiler, and there is a preparation for a heat pump. The offer comes with a project for garden landscaping. The house is secured by external cameras and an alarm system connected to a central security desk.