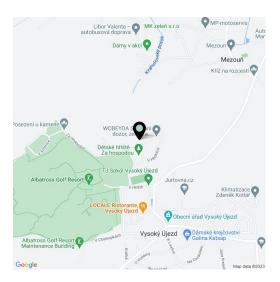

Shops, restaurants, and other services are gradually increasing in the village, which currently has a supermarket, a **farm produce store**, a post office, a kindergarten and elementary school, a restaurant, a beauty salon, or a fitness center. This very quiet location is popular mainly thanks to its easy access to Prague and also to the **Albatross golf resort**, located near the house. The ride by suburban bus to the Zličín metro station (line B) takes less than half an hour, and you can drive to the D5 highway in 3 minutes. The nearby **Bohemian Karst** protected landscape area provides a wide range of leisure activities in nature.