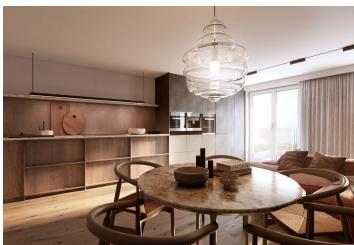

The entrance level (on the 5th floor) will consist of 3 bedrooms (1 south-facing and 2 north-facing), 2 bathrooms (1 with a bathtub, 1 with a shower), a separate toilet, a large entrance hall, a **walk-in wardrobe**, and a closet under the stairs. In the attic, there will be a living room with a preparation for an open plan kitchen and access to the **terrace**, a pantry, and a utility room with a toilet.

Facilities include a combination of **classic wooden windows** and skylights, exterior blinds, quality **wooden floors**, a preparation for a **fireplace**, and **airconditioning**. The building is being renovated and will have a new facade and **elevator**, and renovated common areas.