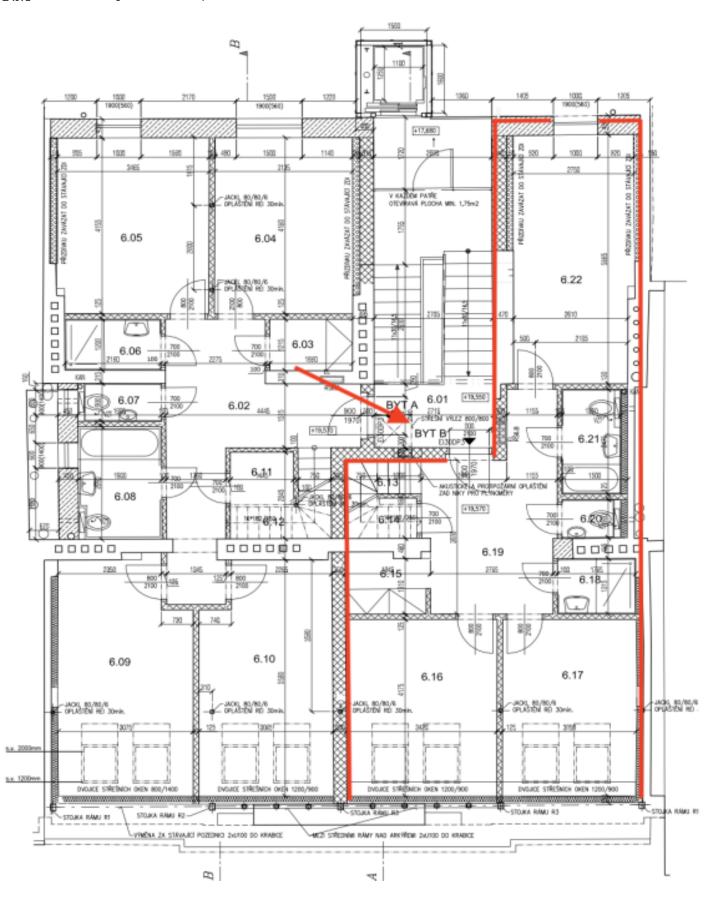

The entrance level (on the 5th floor) will consist of 3 bedrooms (1 south-facing and 2 north-facing), 2 bathrooms (1 with a bathtub, 1 with a shower), a separate toilet, a large entrance hall, a **walk-in wardrobe**, and a closet under the stairs. In the attic, there will be a living room with a preparation for an open plan kitchen and access to the **terrace**, a pantry, and a utility room with a toilet.

Floor area 128.3 m², terrace 13.2 m², cellar about 4 m².