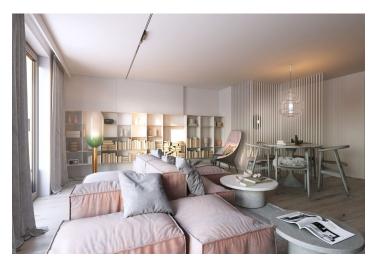

The entrance level (on the 5th floor) will consist of 3 bedrooms (1 south-facing and 2 north-facing), 2 bathrooms (1 with a bathtub, 1 with a shower), a separate toilet, a large entrance hall, a **walk-in wardrobe**, and a closet under the stairs. In the attic, there will be a living room with a preparation for an open plan kitchen and access to the **terrace**, a pantry, and a utility room with a toilet.

Facilities include a combination of **classic wooden windows** and skylights, exterior blinds, quality **wooden floors**, a preparation for a **fireplace**, and **airconditioning**. The building is being renovated and will have a new facade and **elevator**, and renovated common areas.