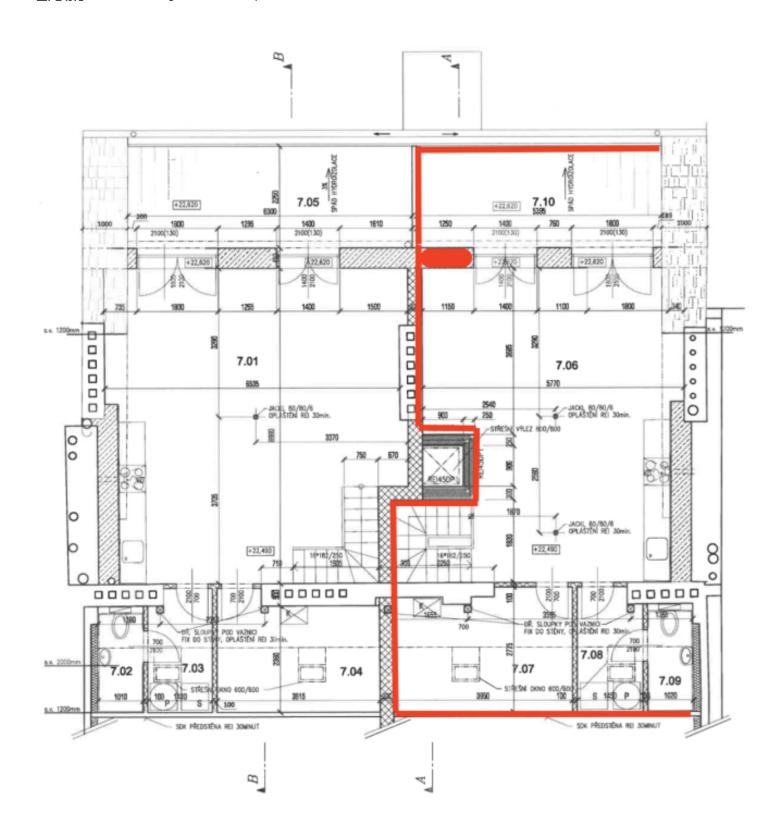

The entrance level (on the 5th floor) will consist of 3 bedrooms (1 south-facing and 2 north-facing), 2 bathrooms (1 with a bathtub, 1 with a shower), a separate toilet, a large entrance hall, a **walk-in wardrobe**, and a closet under the stairs. In the attic, there will be a living room with a preparation for an open plan kitchen and access to the **terrace**, a pantry, and a utility room with a toilet.

Floor area 128.3 m², terrace 13.2 m², cellar about 4 m².