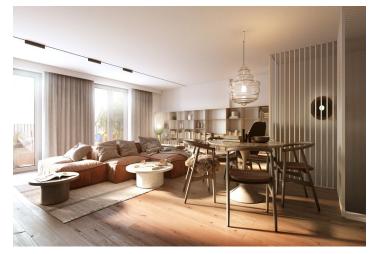

The entrance level (on the 5th floor) will consist of 3 bedrooms (1 south-facing and 2 north-facing), 2 bathrooms (1 with a bathtub, 1 with a shower), a separate toilet, a large entrance hall, a **walk-in wardrobe**, and a closet under the stairs. In the attic, there will be a living room with a preparation for an open plan kitchen and access to the **terrace**, a pantry, and a utility room with a toilet.

Facilities include a combination of **classic wooden windows** and skylights, exterior blinds, quality **wooden floors**, a preparation for a **fireplace**, and **airconditioning**. The building is being renovated and will have a new facade and **elevator**, and renovated common areas.