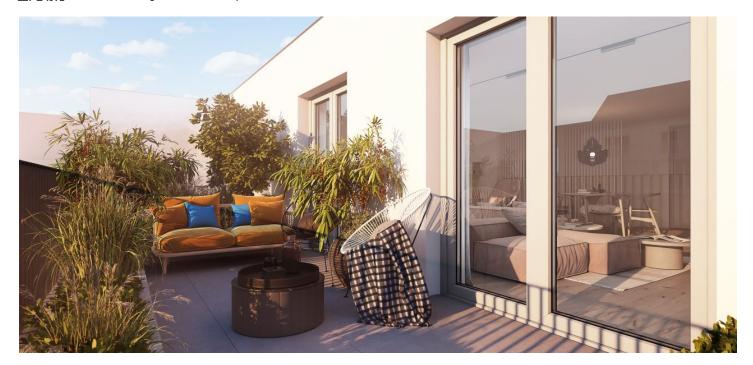

The entrance level (on the 5th floor) will consist of 3 bedrooms (1 south-facing and 2 north-facing), 2 bathrooms (1 with a bathtub, 1 with a shower), a separate toilet, a large entrance hall, a **walk-in wardrobe**, and a closet under the stairs. In the attic, there will be a living room with a preparation for an open plan kitchen and access to the **terrace**, a pantry, and a utility room with a toilet.

Facilities include a combination of **classic wooden windows** and skylights, exterior blinds, quality **wooden floors**, a preparation for a **fireplace**, and **airconditioning**. The building is being renovated and will have a new facade and **elevator**, and renovated common areas.