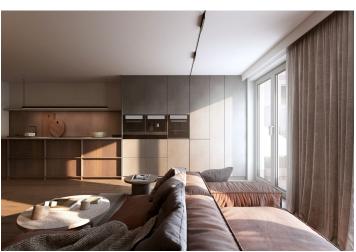

The entrance level (on the 5th floor) will consist of 3 bedrooms (1 south-facing and 2 north-facing), 2 bathrooms (1 with a bathtub, 1 with a shower), a separate toilet, a large entrance hall, a **walk-in wardrobe**, and a closet under the stairs. In the attic, there will be a living room with a preparation for an open plan kitchen and access to the **terrace**, a pantry, and a utility room with a toilet.

Facilities include a combination of **classic wooden windows** and skylights, exterior blinds, quality **wooden floors**, a preparation for a **fireplace**, and **airconditioning**. The building is being renovated and will have a new facade and **elevator**, and renovated common areas.