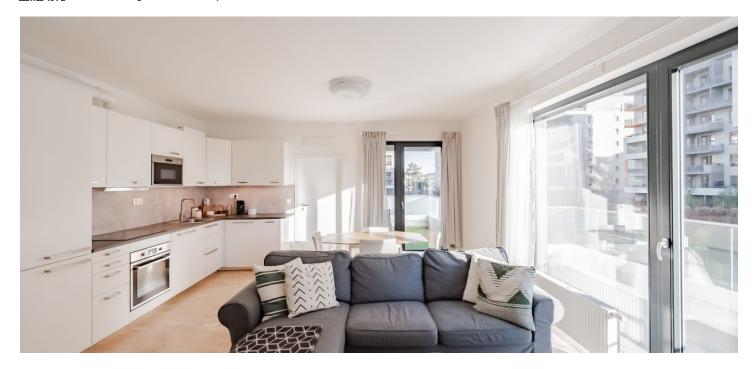

\* Area of the unit according to the Civil Code. The area consists of the sum total area of the entire unit bounded by perimeter walls.

This airy and bright apartment with three large balconies and views of the courtyard with landscaping is part of the new Modřanka residence, approved in 2019. This new residential area was created by the successful revitalization of the original outskirts of Prague, which is now a very pleasant place to live within easy reach of the city center. A cellar storage unit and a garage parking space are included in the price.

The apartment area on the 1st floor is divided into a large, east-facing living room with a kitchen, a corner bedroom, a bathroom, and a hallway. The living room and bedroom have their own **balconies** facing the green courtyard, and the **third balcony** is accessible from both rooms.

Facilities include **wooden floating floors**, large-format ceramic tiles, French Euro-windows with insulating triple-glazed panes, entrance fire and security doors, a TV antenna with outlets in both rooms, central heating. The kitchen is fully equipped, the apartment has plenty of space for built-in storage and a work area. The purchase price includes a **cellar storage unit and a garage parking space**, both accessible by elevator. There is a pram room in the building.