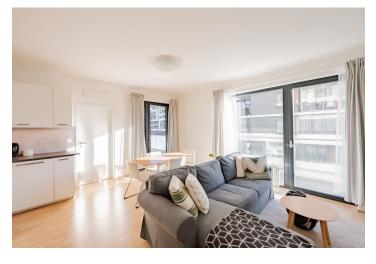

\* Area of the unit according to the Civil Code. The area consists of the sum total area of the entire unit bounded by perimeter walls.

This airy and bright apartment with three large balconies and views of the courtyard with landscaping is part of the new Modřanka residence, approved in 2019. This new residential area was created by the successful revitalization of the original outskirts of Prague, which is now a very pleasant place to live within easy reach of the city center. A cellar storage unit and a garage parking space are included in the price.

The apartment area on the 1st floor is divided into a large, east-facing living room with a kitchen, a corner bedroom, a bathroom, and a hallway. The living room and bedroom have their own **balconies** facing the green courtyard, and the **third balcony** is accessible from both rooms.

Facilities include **wooden floating floors**, large-format ceramic tiles, French Euro-windows with insulating triple-glazed panes, entrance fire and security doors, a TV antenna with outlets in both rooms, central heating. The kitchen is fully equipped, the apartment has plenty of space for built-in storage and a work area. The purchase price includes a **cellar storage unit and a garage parking space**, both accessible by elevator. There is a pram room in the building.