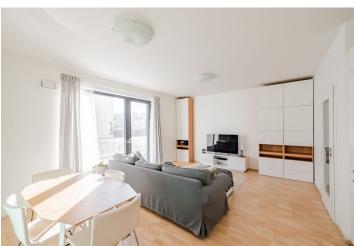

\* Area of the unit according to the Civil Code. The area consists of the sum total area of the entire unit bounded by perimeter walls.

This airy and bright apartment with three large balconies and views of the courtyard with landscaping is part of the new Modřanka residence, approved in 2019. This new residential area was created by the successful revitalization of the original outskirts of Prague, which is now a very pleasant place to live within easy reach of the city center. A cellar storage unit and a garage parking space are included in the price.

The apartment area on the 1st floor is divided into a large, east-facing living room with a kitchen, a corner bedroom, a bathroom, and a hallway. The living room and bedroom have their own **balconies** facing the green courtyard, and the **third balcony** is accessible from both rooms.

Facilities include **wooden floating floors**, large-format ceramic tiles, French Euro-windows with insulating triple-glazed panes, entrance fire and security doors, a TV antenna with outlets in both rooms, central heating. The kitchen is fully equipped, the apartment has plenty of space for built-in storage and a work area. The purchase price includes a **cellar storage unit and a garage parking space**, both accessible by elevator. There is a pram room in the building.