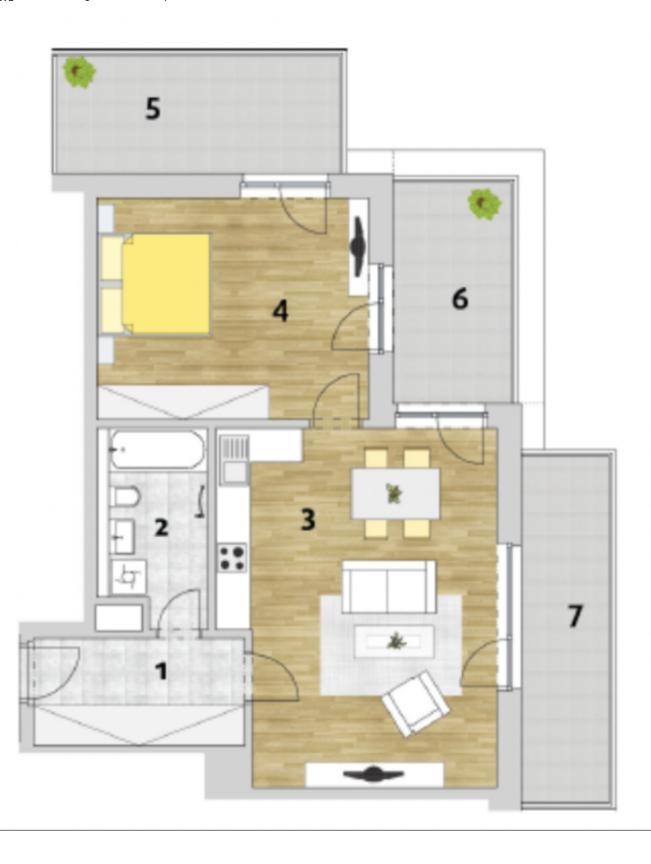

The apartment area on the 1st floor is divided into a large, east-facing living room with a kitchen, a corner bedroom, a bathroom, and a hallway. The living room and bedroom have their own **balconies** facing the green courtyard, and the **third balcony** is accessible from both rooms.

Interior 62  $m^2$ , balconies 10.3  $m^2$ , 9.6  $m^2$  and 8.9  $m^2$ .