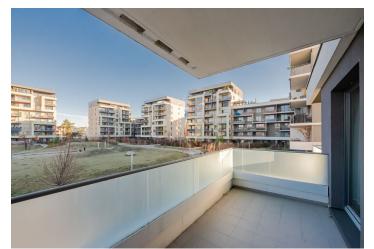

The apartment area on the 1st floor is divided into a large, east-facing living room with a kitchen, a corner bedroom, a bathroom, and a hallway. The living room and bedroom have their own **balconies** facing the green courtyard, and the **third balcony** is accessible from both rooms.

Interior 62  $m^2$ , balconies 10.3  $m^2$ , 9.6  $m^2$  and 8.9  $m^2$ .