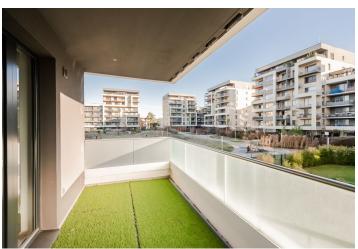

The apartment area on the 1st floor is divided into a large, east-facing living room with a kitchen, a corner bedroom, a bathroom, and a hallway. The living room and bedroom have their own **balconies** facing the green courtyard, and the **third balcony** is accessible from both rooms.

Interior 62  $m^2$ , balconies 10.3  $m^2$ , 9.6  $m^2$  and 8.9  $m^2$ .