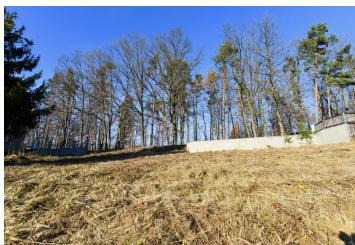

The south-facing plot is situated on a slope, and access to the plot is in its upper part via an illuminated paved road.

The municipality of Senohraby currently has no valid zoning plan. According to the new zoning plan, which is in the acquisition phase, the land is intended for urban and suburban family housing, and the northern part of the land is zoned as private and insulating greenery. The plot has its own water well, and an electro pillar is on its border. The municipal water and gas pipelines are in the road adjacent to the plot. There is no sewerage, and so waste must be treated with a septic tank/treatment plant.