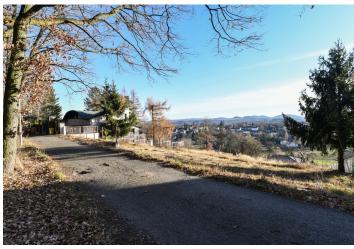

1739 m², Praha-východ, Senohraby, Na Ježově

This attractive plot of land with a total area of 1,739 sq. m. is located in a very nice area next to a forest. With breathtaking views of the picturesque Posázavská landscape, it's part of the urban area of the village of Senohraby, located within easy reach of Prague on the D1 highway.

The south-facing plot is situated on a slope, and access to the plot is in its upper part via an illuminated paved road.

The municipality of Senohraby currently has no valid zoning plan. According to the new zoning plan, which is in the acquisition phase, the land is intended for urban and suburban family housing, and the northern part of the land is zoned as private and insulating greenery. The plot has its own water well, and an electro pillar is on its border. The municipal water and gas pipelines are in the road adjacent to the plot. There is no sewerage, and so waste must be treated with a septic tank/treatment plant.

Senohraby is part of the charming Lada region, which offers countless trips on foot, by bike, and in winter on cross-country skis. At the same time, the village provides all the necessary civic amenities and good transport links. Less than 5 minutes by car from the future house is a kindergarten and elementary school, a grocery store, or a train station with frequent suburban links to the Main Railway Station. You can quickly connect to the D1 highway and the Prague Ring Road by car.