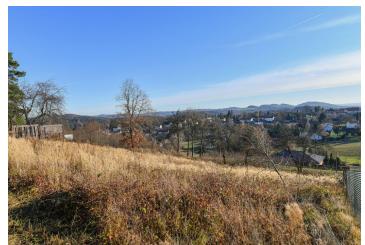

1739 m², Praha-východ, Senohraby, Na Ježově

This attractive plot of land with a total area of 1,739 sq. m. is located in a very nice area next to a forest. With breathtaking views of the picturesque Posázavská landscape, it's part of the urban area of the village of Senohraby, located within easy reach of Prague on the D1 highway.

The south-facing plot is situated on a slope, and access to the plot is in its upper part via an illuminated paved road.

The municipality of Senohraby currently has no valid zoning plan. According to the new zoning plan, which is in the acquisition phase, the land is intended for urban and suburban family housing, and the northern part of the land is zoned as private and insulating greenery. The plot has its own water well, and an electro pillar is on its border. The municipal water and gas pipelines are in the road adjacent to the plot. There is no sewerage, and so waste must be treated with a septic tank/treatment plant.