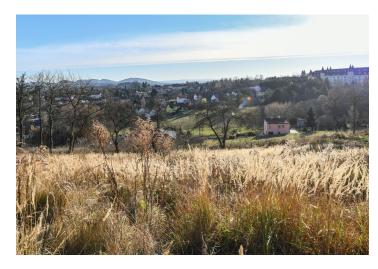

1739 m², Praha-východ, Senohraby, Na Ježově

This attractive plot of land with a total area of 1,739 sq. m. is located in a very nice area next to a forest. With breathtaking views of the picturesque Posázavská landscape, it's part of the urban area of the village of Senohraby, located within easy reach of Prague on the D1 highway.

The south-facing plot is situated on a slope, and access to the plot is in its upper part via an illuminated paved road.

The municipality of Senohraby currently has no valid zoning plan. According to the new zoning plan, which is in the acquisition phase, the land is intended for urban and suburban family housing, and the northern part of the land is zoned as private and insulating greenery. The plot has its own water well, and an electro pillar is on its border. The municipal water and gas pipelines are in the road adjacent to the plot. There is no sewerage, and so waste must be treated with a septic tank/treatment plant.