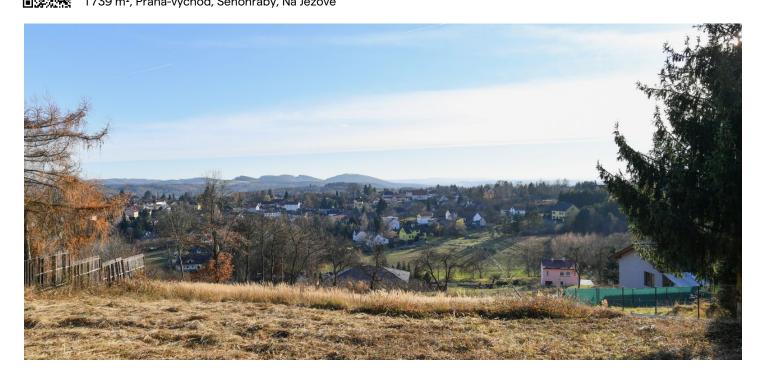

1739 m², Praha-východ, Senohraby, Na Ježově

This attractive plot of land with a total area of 1,739 sq. m. is located in a very nice area next to a forest. With breathtaking views of the picturesque Posázavská landscape, it's part of the urban area of the village of Senohraby, located within easy reach of Prague on the D1 highway.

The south-facing plot is situated on a slope, and access to the plot is in its upper part via an illuminated paved road.

The municipality of Senohraby currently has no valid zoning plan. According to the new zoning plan, which is in the acquisition phase, the land is intended for urban and suburban family housing, and the northern part of the land is zoned as private and insulating greenery. The plot has its own water well, and an electro pillar is on its border. The municipal water and gas pipelines are in the road adjacent to the plot. There is no sewerage, and so waste must be treated with a septic tank/treatment plant.