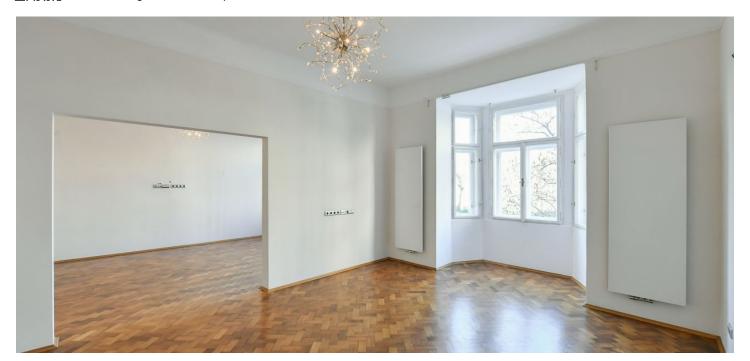

The layout offers a living room with a **bay window**, an adjoining large dining room with a kitchen, a master bedroom with an en-suite bathroom (shower, toilet), a second bedroom, a bathroom (bathtub, bidet, toilet), and an entrance hall. There is **underfloor heating** in the bathroom and in the hallway. The windows of the living room are north-facing towards a **park**, while both bedrooms are south-facing towards the **courtyard**.

In the interior with **high ceilings**, **original handicraft elements have been preserved** - double-leaf doors with decorative paneling and sandblasted glass, parquet floors, and casement windows. A **fireplace** creates a cozy atmosphere in the living room; the bedrooms are **air-conditioned**.