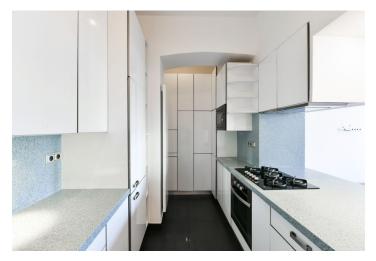

The layout offers a living room with a **bay window**, an adjoining large dining room with a kitchen, a master bedroom with an en-suite bathroom (shower, toilet), a second bedroom, a bathroom (bathtub, bidet, toilet), and an entrance hall. There is **underfloor heating** in the bathroom and in the hallway. The windows of the living room are north-facing towards a **park**, while both bedrooms are south-facing towards the **courtyard**.