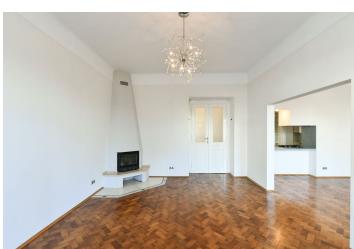

The layout offers a living room with a **bay window**, an adjoining large dining room with a kitchen, a master bedroom with an en-suite bathroom (shower, toilet), a second bedroom, a bathroom (bathtub, bidet, toilet), and an entrance hall. There is **underfloor heating** in the bathroom and in the hallway. The windows of the living room are north-facing towards a **park**, while both bedrooms are south-facing towards the **courtyard**.

In the interior with **high ceilings**, **original handicraft elements have been preserved** - double-leaf doors with decorative paneling and sandblasted glass, parquet floors, and casement windows. A **fireplace** creates a cozy atmosphere in the living room; the bedrooms are **air-conditioned**.