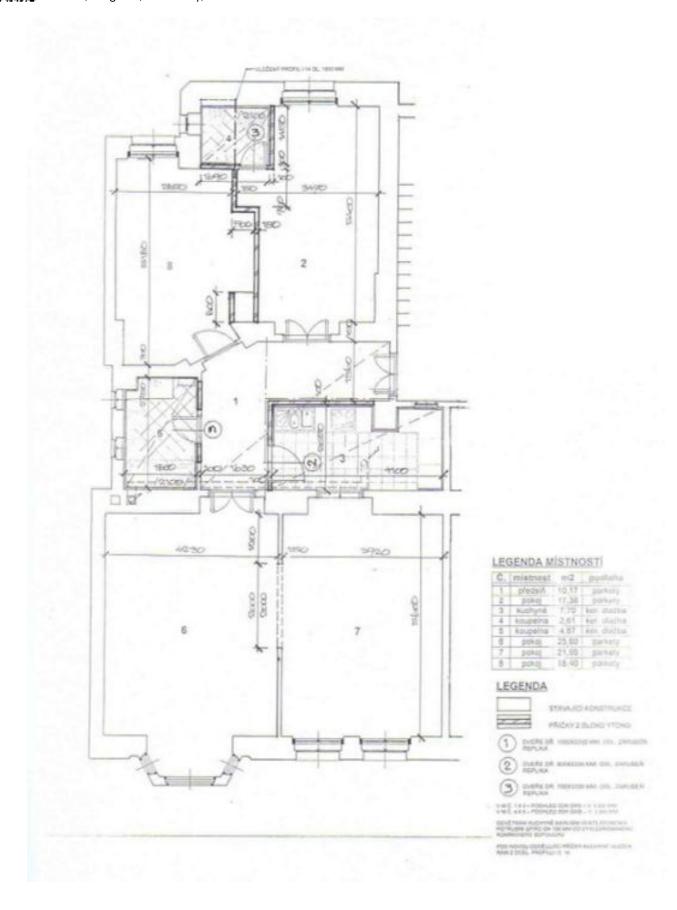

The layout offers a living room with a **bay window**, an adjoining large dining room with a kitchen, a master bedroom with an en-suite bathroom (shower, toilet), a second bedroom, a bathroom (bathtub, bidet, toilet), and an entrance hall. There is **underfloor heating** in the bathroom and in the hallway. The windows of the living room are north-facing towards a **park**, while both bedrooms are south-facing towards the **courtyard**.

Interior 107 m<sup>2</sup>.

In addition to regular property viewings, we also offer real-time video viewings via WhatsApp, FaceTime, Messenger, Skype, and other apps.

+420 724 551 238