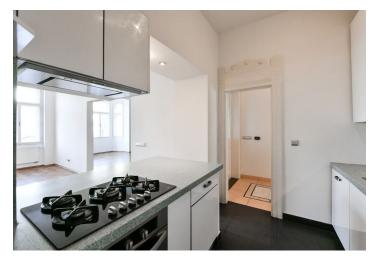

The layout offers a living room with a **bay window**, an adjoining large dining room with a kitchen, a master bedroom with an en-suite bathroom (shower, toilet), a second bedroom, a bathroom (bathtub, bidet, toilet), and an entrance hall. There is **underfloor heating** in the bathroom and in the hallway. The windows of the living room are north-facing towards a **park**, while both bedrooms are south-facing towards the **courtyard**.