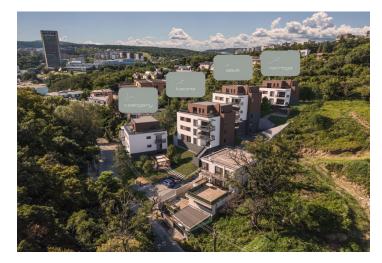

Close and at the same time far enough from the busy center of Bratislava—this is how the location of the newly established gated Slávičie Residence can be described. The timeless residential area is known for its greenery and beautiful architecture, and is home to several embassies. And nearby? The Vinarium coworking center, for starters. Also, the Cubicon shopping center with restaurants and a fitness center, a Montessori kindergarten, a botanical garden, or the Zoo. You can get to the Danube River by car in 10 minutes. If you want to reduce your carbon footprint, a public transport stop is only a 5-minute walk away.

Interior 128 m², balconies total 15 m²

Scheina pôdonysu domu predstavuje dispozičné nešenie bytu. Developer si vyhradzuje právo na zmeny a upresnenie bez predchadzajúceho upozoni