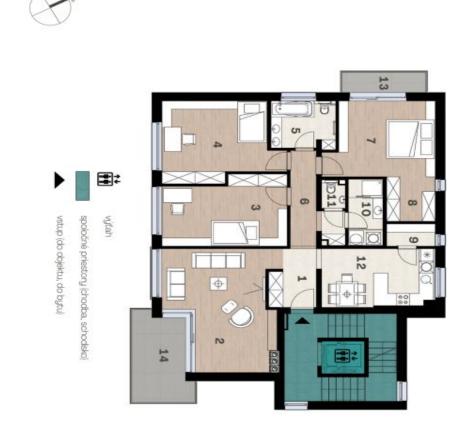

The layout consists of an entrance hall, a living room with access to a larger balcony (11 sq. m.), a kitchen with a pantry, a master bedroom with access to the balcony and space for a walk-in closet, two additional rooms, and 2 separate bathrooms. The living room and two bedrooms face south.

SVODOda&williams | CHRISTIE'S rezidencieslavicie.sk Exkluzivny predajca:

| Celková plocha bytu | 142,80 m²            |
|---------------------|----------------------|
| 13 Balkón           | 3,97 m²              |
| 14 Balkón           | 10,87 m <sup>2</sup> |

| SOURCE STATE OF THE STATE OF TH |                |    |
|--------------------------------------------------------------------------------------------------------------------------------------------------------------------------------------------------------------------------------------------------------------------------------------------------------------------------------------------------------------------------------------------------------------------------------------------------------------------------------------------------------------------------------------------------------------------------------------------------------------------------------------------------------------------------------------------------------------------------------------------------------------------------------------------------------------------------------------------------------------------------------------------------------------------------------------------------------------------------------------------------------------------------------------------------------------------------------------------------------------------------------------------------------------------------------------------------------------------------------------------------------------------------------------------------------------------------------------------------------------------------------------------------------------------------------------------------------------------------------------------------------------------------------------------------------------------------------------------------------------------------------------------------------------------------------------------------------------------------------------------------------------------------------------------------------------------------------------------------------------------------------------------------------------------------------------------------------------------------------------------------------------------------------------------------------------------------------------------------------------------------------|----------------|----|
| 14,73 m <sup>2</sup>                                                                                                                                                                                                                                                                                                                                                                                                                                                                                                                                                                                                                                                                                                                                                                                                                                                                                                                                                                                                                                                                                                                                                                                                                                                                                                                                                                                                                                                                                                                                                                                                                                                                                                                                                                                                                                                                                                                                                                                                                                                                                                           | Kuchyňa        | 12 |
| 1,77 m²                                                                                                                                                                                                                                                                                                                                                                                                                                                                                                                                                                                                                                                                                                                                                                                                                                                                                                                                                                                                                                                                                                                                                                                                                                                                                                                                                                                                                                                                                                                                                                                                                                                                                                                                                                                                                                                                                                                                                                                                                                                                                                                        | WC             | H  |
| 5,34 m <sup>2</sup>                                                                                                                                                                                                                                                                                                                                                                                                                                                                                                                                                                                                                                                                                                                                                                                                                                                                                                                                                                                                                                                                                                                                                                                                                                                                                                                                                                                                                                                                                                                                                                                                                                                                                                                                                                                                                                                                                                                                                                                                                                                                                                            | Kúpeľňa        | 10 |
| 2,56 m <sup>2</sup>                                                                                                                                                                                                                                                                                                                                                                                                                                                                                                                                                                                                                                                                                                                                                                                                                                                                                                                                                                                                                                                                                                                                                                                                                                                                                                                                                                                                                                                                                                                                                                                                                                                                                                                                                                                                                                                                                                                                                                                                                                                                                                            | Komora         | 9  |
| 4,72 m <sup>2</sup>                                                                                                                                                                                                                                                                                                                                                                                                                                                                                                                                                                                                                                                                                                                                                                                                                                                                                                                                                                                                                                                                                                                                                                                                                                                                                                                                                                                                                                                                                                                                                                                                                                                                                                                                                                                                                                                                                                                                                                                                                                                                                                            | Šatník         | 00 |
| 16,35 m <sup>2</sup>                                                                                                                                                                                                                                                                                                                                                                                                                                                                                                                                                                                                                                                                                                                                                                                                                                                                                                                                                                                                                                                                                                                                                                                                                                                                                                                                                                                                                                                                                                                                                                                                                                                                                                                                                                                                                                                                                                                                                                                                                                                                                                           | Izba           | 7  |
| 8,22 m <sup>2</sup>                                                                                                                                                                                                                                                                                                                                                                                                                                                                                                                                                                                                                                                                                                                                                                                                                                                                                                                                                                                                                                                                                                                                                                                                                                                                                                                                                                                                                                                                                                                                                                                                                                                                                                                                                                                                                                                                                                                                                                                                                                                                                                            | Chodba         | 0  |
| 6,79 m <sup>2</sup>                                                                                                                                                                                                                                                                                                                                                                                                                                                                                                                                                                                                                                                                                                                                                                                                                                                                                                                                                                                                                                                                                                                                                                                                                                                                                                                                                                                                                                                                                                                                                                                                                                                                                                                                                                                                                                                                                                                                                                                                                                                                                                            | Kúpeľňa        | 5  |
| 18,33 m <sup>2</sup>                                                                                                                                                                                                                                                                                                                                                                                                                                                                                                                                                                                                                                                                                                                                                                                                                                                                                                                                                                                                                                                                                                                                                                                                                                                                                                                                                                                                                                                                                                                                                                                                                                                                                                                                                                                                                                                                                                                                                                                                                                                                                                           | Izba           | 4  |
| 17,69 m <sup>2</sup>                                                                                                                                                                                                                                                                                                                                                                                                                                                                                                                                                                                                                                                                                                                                                                                                                                                                                                                                                                                                                                                                                                                                                                                                                                                                                                                                                                                                                                                                                                                                                                                                                                                                                                                                                                                                                                                                                                                                                                                                                                                                                                           | Izba           | ω  |
| 25,76 m²                                                                                                                                                                                                                                                                                                                                                                                                                                                                                                                                                                                                                                                                                                                                                                                                                                                                                                                                                                                                                                                                                                                                                                                                                                                                                                                                                                                                                                                                                                                                                                                                                                                                                                                                                                                                                                                                                                                                                                                                                                                                                                                       | Obývacia izba  | 10 |
| 5,70 m <sup>2</sup>                                                                                                                                                                                                                                                                                                                                                                                                                                                                                                                                                                                                                                                                                                                                                                                                                                                                                                                                                                                                                                                                                                                                                                                                                                                                                                                                                                                                                                                                                                                                                                                                                                                                                                                                                                                                                                                                                                                                                                                                                                                                                                            | Vstupná chodba | 1  |
|                                                                                                                                                                                                                                                                                                                                                                                                                                                                                                                                                                                                                                                                                                                                                                                                                                                                                                                                                                                                                                                                                                                                                                                                                                                                                                                                                                                                                                                                                                                                                                                                                                                                                                                                                                                                                                                                                                                                                                                                                                                                                                                                |                |    |