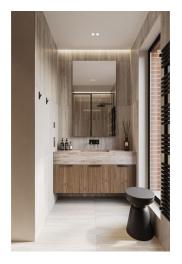

The layout consists of an entrance hall, a living room with access to a larger balcony (11 sq. m.), a kitchen with a pantry, a master bedroom with access to the balcony and space for a walk-in closet, two additional rooms, and 2 separate bathrooms. The living room and two bedrooms face south.