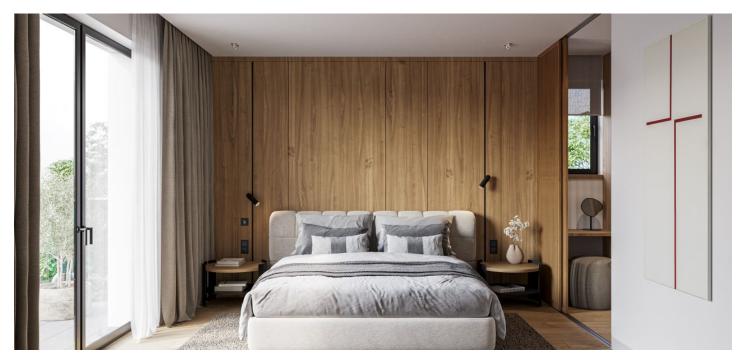

The layout consists of an entrance hall, a living room with access to a larger balcony (11 sq. m.), a kitchen with a pantry, a master bedroom with access to the balcony and space for a walk-in closet, two additional rooms, and 2 separate bathrooms. The living room and two bedrooms face south.

Facilities includes Aluprof MB-86 triple-glazed **aluminum windows**, Lomax **exterior blinds** in anthracite, a heat recovery unit in each bedroom, a Panasonic Aquarea heat pump, and a Defendor security entrance door. The apartments are also equipped with underfloor heating and are ready for the installation of a **fireplace**. Thanks to a clear **ceiling height of 2.8 m**, the interior is exceptionally bright. The apartment comes with a cellar storage unit, and it's possible to purchase a parking space in the garage or in the outdoor parking lot. The gated complex has a video doorman, common outdoor areas, and a caretaker who provides maintenance work throughout the year.