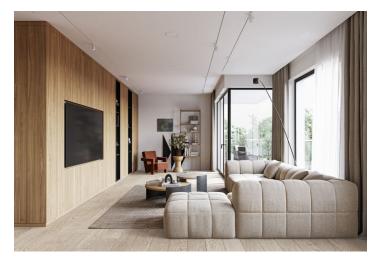

The layout consists of an entrance hall, a living room with access to a larger balcony (11 sq. m.), a kitchen with a pantry, a master bedroom with access to the balcony and space for a walk-in closet, two additional rooms, and 2 separate bathrooms. The living room and two bedrooms face south.

Facilities includes Aluprof MB-86 triple-glazed **aluminum windows**, Lomax **exterior blinds** in anthracite, a heat recovery unit in each bedroom, a Panasonic Aquarea heat pump, and a Defendor security entrance door. The apartments are also equipped with underfloor heating and are ready for the installation of a **fireplace**. Thanks to a clear **ceiling height of 2.8 m**, the interior is exceptionally bright. The apartment comes with a cellar storage unit, and it's possible to purchase a parking space in the garage or in the outdoor parking lot. The gated complex has a video doorman, common outdoor areas, and a caretaker who provides maintenance work throughout the year.