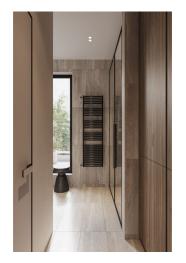

The layout consists of an open plan living room connected to the kitchen and dining room with access to a panoramic 63 sq. m. terrace with views of the city and the surrounding greenery. There is also a bedroom with a French window and access to the terrace, a bathroom, and a separate toilet.

Facilities includes Aluprof MB-86 triple-glazed aluminum windows, Lomax exterior blinds in anthracite, a heat recovery unit in each bedroom, a Panasonic Aquarea heat pump, and a Defendor security entrance door. The apartments are also equipped with underfloor heating and are ready for the installation of a fireplace. Thanks to a clear ceiling height of 2.8 m, the interior is exceptionally bright. The apartment comes with a cellar storage unit, and it's possible to purchase a parking space in the garage or in the outdoor parking lot. The gated complex has a video doorman, common outdoor areas, and a caretaker who provides maintenance work throughout the year.