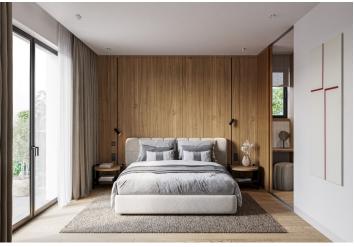

The layout consists of an open plan living room connected to the kitchen and dining room with access to a panoramic 63 sq. m. terrace with views of the city and the surrounding greenery. There is also a bedroom with a French window and access to the terrace, a bathroom, and a separate toilet.

Facilities includes Aluprof MB-86 triple-glazed aluminum windows, Lomax exterior blinds in anthracite, a heat recovery unit in each bedroom, a Panasonic Aquarea heat pump, and a Defendor security entrance door. The apartments are also equipped with underfloor heating and are ready for the installation of a fireplace. Thanks to a clear ceiling height of 2.8 m, the interior is exceptionally bright. The apartment comes with a cellar storage unit, and it's possible to purchase a parking space in the garage or in the outdoor parking lot. The gated complex has a video doorman, common outdoor areas, and a caretaker who provides maintenance work throughout the year.