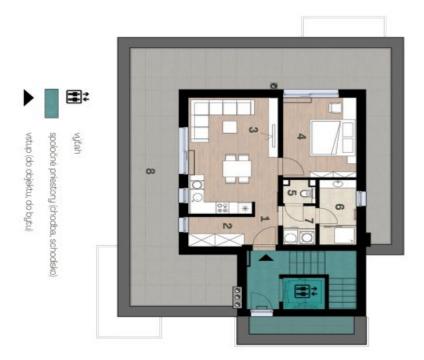

Interior 54 m<sup>2</sup>, terrace 63 m<sup>2</sup>.

The apartment can be connected to a three-bedroom apartment on the 3rd floor, which would create a duplex with a private entrance elevator.

Brno

Schéma pôdonysu domu predstawje dispozičné nešenie bytu. Developer si výhradzuje právo na zmeny a upresnenie bez predchádzajúceho upozoni

svoboda-williams.sk

SVOBOda&williams | CHRISTIE'S rezidencieslavicie.sk Exkluzívny predajca:

| 62,60 m <sup>2</sup> | Terasa                  | 00  |
|----------------------|-------------------------|-----|
| 117,32 m²            | Celková plocha bytu     | Cek |
| 3,32 m²              | Chodba                  | 7   |
| 5,73 m <sup>2</sup>  | Kúpeľňa                 | 0   |
| 2,07 m <sup>2</sup>  | WC                      | G   |
| 13,58 m <sup>2</sup> | Izba                    | 4   |
| 23,02 m <sup>2</sup> | Kuchyňa + obývacia izba | ω   |
| 3,62 m <sup>2</sup>  | Šatnik                  | N   |
| 3,38 m²              | Vstupná chodba          | 1   |