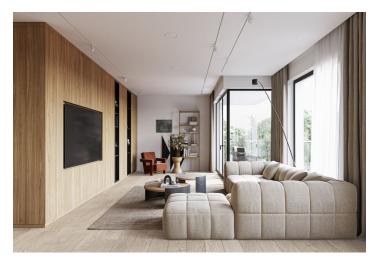

The layout consists of an open plan living room connected to the kitchen and dining room with access to a panoramic 63 sq. m. terrace with views of the city and the surrounding greenery. There is also a bedroom with a French window and access to the terrace, a bathroom, and a separate toilet.

Facilities includes Aluprof MB-86 triple-glazed aluminum windows, Lomax exterior blinds in anthracite, a heat recovery unit in each bedroom, a Panasonic Aquarea heat pump, and a Defendor security entrance door. The apartments are also equipped with underfloor heating and are ready for the installation of a fireplace. Thanks to a clear ceiling height of 2.8 m, the interior is exceptionally bright. The apartment comes with a cellar storage unit, and it's possible to purchase a parking space in the garage or in the outdoor parking lot. The gated complex has a video doorman, common outdoor areas, and a caretaker who provides maintenance work throughout the year.