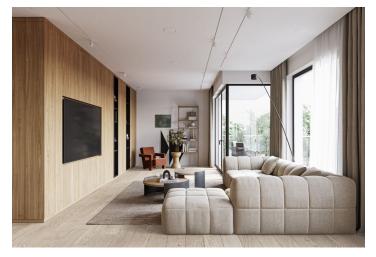

The layout consists of an open plan living room connected to the kitchen and dining room with access to a **panoramic 63 sq. m. terrace** with views of the city and the surrounding greenery. There is also a bedroom with a French window and access to the terrace, a bathroom, and a separate toilet.