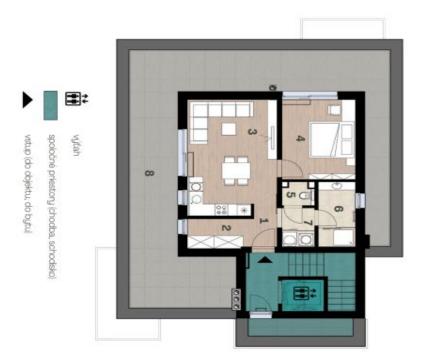

Interior 54 m², terrace 63 m².

The apartment can be connected to a three-bedroom apartment on the 3rd floor, which would create a duplex with a private entrance elevator.

Schéma pôdonysu domu predstavuje dispozičné riešenie bytu. Developer si vyhradauje právo na zmeny a upresnenie bez preddhiadzajúceho upozomenia.

| REZ  | REZIDENCIA NACHTIGAL N44 | IV. NP               |
|------|--------------------------|----------------------|
| ⊢    | Vstupná chodba           | 3,38 m²              |
| 10   | Šatnik                   | 3,62 m <sup>2</sup>  |
| ω    | Kuchyňa + obývacia izba  | 23,02 m <sup>2</sup> |
| 4    | Izba                     | 13,58 m <sup>2</sup> |
| G    | WC                       | 2,07 m <sup>2</sup>  |
| 0    | Kúpeľňa                  | 5,73 m <sup>2</sup>  |
| 7    | Chodba                   | 3,32 m²              |
| Celk | Celková plocha bytu      | 117,30 m²            |
| 00   | Terasa                   | 62,58 m <sup>2</sup> |