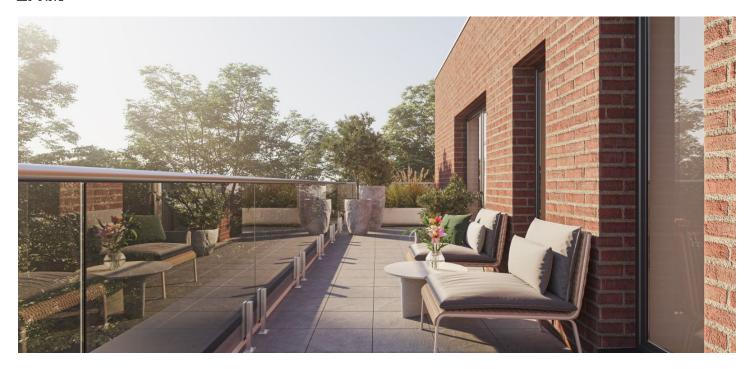

The layout consists of an open plan living room connected to the kitchen and dining room with access to a **panoramic 63 sq. m. terrace** with views of the city and the surrounding greenery. There is also a bedroom with a French window and access to the terrace, a bathroom, and a separate toilet.

Interior 54 m², terrace 63 m².

The apartment can be connected to a three-bedroom apartment on the 3rd floor, which would create a duplex with a private entrance elevator.

Schéma pôdonysu domu predstavuje dispozičné riešenie bytu. Developer si vyhradauje právo na zmeny a upresnenie bez preddhiadzajúceho upozomenia.