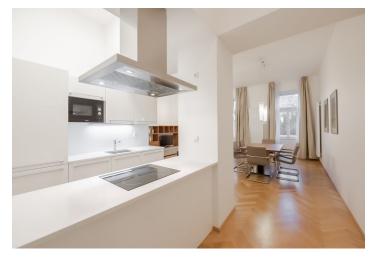

The apartment with **high ceilings** consists of a living room with a **sunny balcony**, an adjoining kitchen, 2 bedrooms (1 with a balcony), a bathroom (with a bathtub and a walk-in shower), a separate toilet, and a large entrance hall. The south-facing living room faces Vinohradská Street and the park, and both bedrooms a **quiet courtyard**.

All rooms (except bathrooms and toilets) have **parquet floors**. The apartment is kept bright and airy by nice casement windows. The building was completely renovated in 2013, and has elegant common areas and a **modern elevator**. The purchase price includes **a cellar storage unit** and a **garage parking space** in an automated parking system.