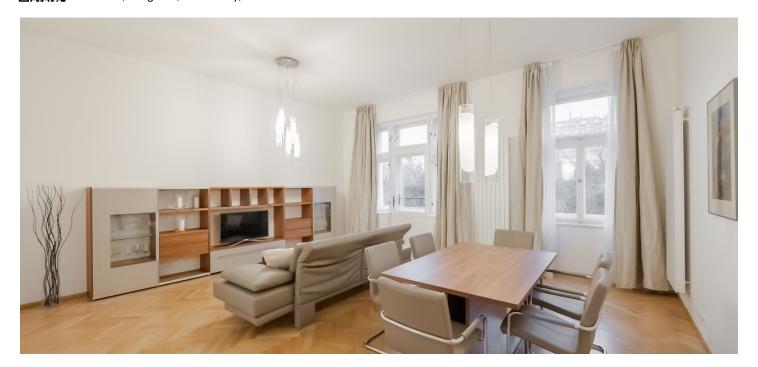

The apartment with **high ceilings** consists of a living room with a **sunny balcony**, an adjoining kitchen, 2 bedrooms (1 with a balcony), a bathroom (with a bathtub and a walk-in shower), a separate toilet, and a large entrance hall. The south-facing living room faces Vinohradská Street and the park, and both bedrooms a **quiet courtyard**.

All rooms (except bathrooms and toilets) have **parquet floors**. The apartment is kept bright and airy by nice casement windows. The building was completely renovated in 2013, and has elegant common areas and a **modern elevator**. The purchase price includes **a cellar storage unit** and a **garage parking space** in an automated parking system.