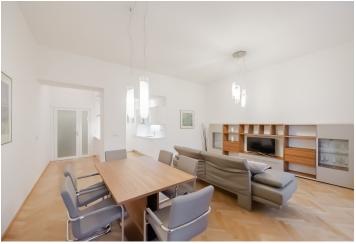

The apartment with **high ceilings** consists of a living room with a **sunny balcony**, an adjoining kitchen, 2 bedrooms (1 with a balcony), a bathroom (with a bathtub and a walk-in shower), a separate toilet, and a large entrance hall. The south-facing living room faces Vinohradská Street and the park, and both bedrooms a **quiet courtyard**.

All rooms (except bathrooms and toilets) have **parquet floors**. The apartment is kept bright and airy by nice casement windows. The building was completely renovated in 2013, and has elegant common areas and a **modern elevator**. The purchase price includes **a cellar storage unit** and a **garage parking space** in an automated parking system.