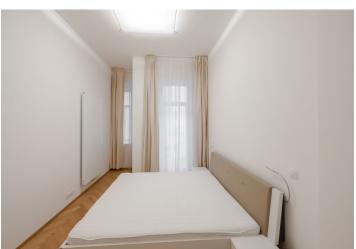

The apartment with **high ceilings** consists of a living room with a **sunny balcony**, an adjoining kitchen, 2 bedrooms (1 with a balcony), a bathroom (with a bathtub and a walk-in shower), a separate toilet, and a large entrance hall. The south-facing living room faces Vinohradská Street and the park, and both bedrooms a **quiet courtyard**.

All rooms (except bathrooms and toilets) have **parquet floors**. The apartment is kept bright and airy by nice casement windows. The building was completely renovated in 2013, and has elegant common areas and a **modern elevator**. The purchase price includes **a cellar storage unit** and a **garage parking space** in an automated parking system.