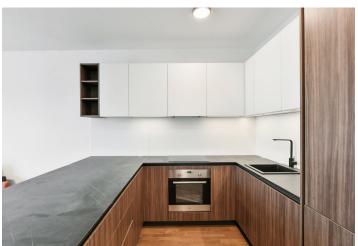

The apartment on the 8th floor of the building with 2 elevators consists of a living room with a kitchen and an east-facing balcony, a bedroom with an en-suite bathroom, a separate toilet, an entrance hall, and a large walk-in closet with a preparation for a washer and dryer.

The residence was approved in 2020. Standards include hardwood oak floors, large-format tiles, large aluminum windows with thermal insulated panes, quality bathroom fixtures and fittings by Riho, Laufen, Hansgrohe, and Kaldewei, an alarm system, a security door, and a videophone. The interior will be equipped with Italian designer furniture, including a Bonaldo sofa, a MIDJ table and chairs, a San Giacomo double bed and Cidori bedside tables, and Italian curtains. The kitchen by the German brand Beckermann is equipped with Gorenje and Whirlpool appliances. The unit comes with a cellar storage unit.