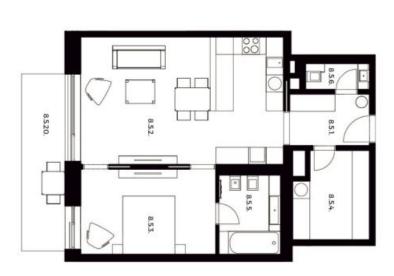

The apartment on the 8th floor of the building with 2 elevators consists of a living room with a kitchen and an east-facing balcony, a bedroom with an en-suite bathroom, a separate toilet, an entrance hall, and a large walk-in closet with a preparation for a washer and dryer.

## Apartment One-bedroom (2+kk)

69 m², Prague 8, Karlín, Pernerova

CHRISTIE'S

+420 257 528 281,

2+KK | 8 NP

Rezidence

1:100