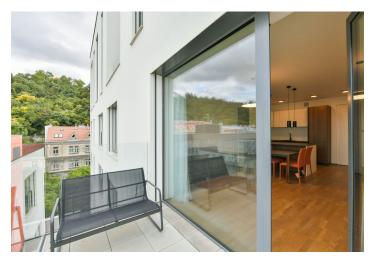

\* Area of the unit according to the Civil Code. The area consists of the sum total area of the entire unit bounded by perimeter walls.

This airy apartment with a spacious terrace, views of wooded Vítkov Hill, and a timeless interior furnished with new top-notch pieces is part of a modern secure residence, which was recently created in the wider city center in the sought-after district of Karlín, a short walk from a park and metro and tram stops.

The apartment on the 8th floor of the building with 2 elevators consists of a living room with a kitchen and an east-facing balcony, a bedroom with an en-suite bathroom, a separate toilet, an entrance hall, and a large walk-in closet with a preparation for a washer and dryer.