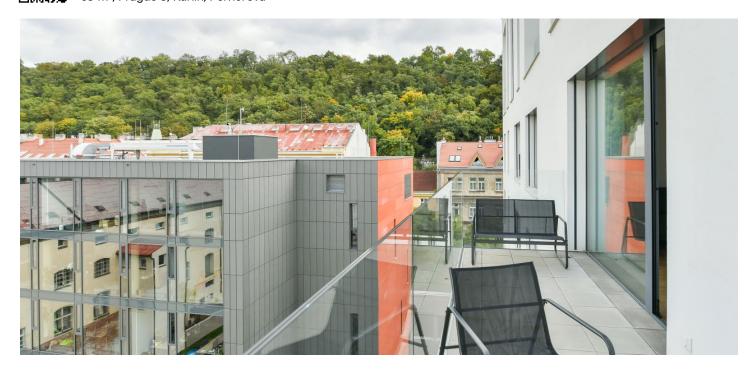

\* Area of the unit according to the Civil Code. The area consists of the sum total area of the entire unit bounded by perimeter walls.

This airy apartment with a spacious terrace, views of wooded Vítkov Hill, and a timeless interior furnished with new top-notch pieces is part of a modern secure residence, which was recently created in the wider city center in the sought-after district of Karlín, a short walk from a park and metro and tram stops.

The apartment on the 8th floor of the building with 2 elevators consists of a living room with a kitchen and an east-facing balcony, a bedroom with an en-suite bathroom, a separate toilet, an entrance hall, and a large walk-in closet with a preparation for a washer and dryer.

The Karlín district, which impressively combines historic buildings with modern, daring projects, offers living with the same comforts and services as European capitals. Here you will find landscaped greenery, cultural centers, shops, cozy cafes, bistros, and gourmet restaurants. A line B metro station and the Křižíkova tram stop are a short walk from the building and the ride to the center by public transport, car, scooter, or bicycle along a comfortable bike path takes only a few minutes.