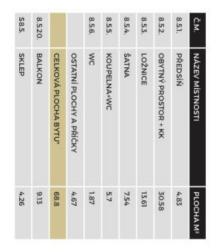

Floor area 68.8 m², terrace 9.13 m², cellar 4.26 m².

In addition to regular property viewings, we also offer **real-time video viewings** via WhatsApp, FaceTime, Messenger, Skype, and other apps.