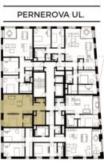

The apartment on the 8th floor of the building with 2 elevators consists of a living room with a kitchen and an east-facing balcony, a bedroom with an en-suite bathroom, a separate toilet, an entrance hall, and a large walk-in closet with a preparation for a washer and dryer.

Floor area 68.8 m², terrace 9.13 m², cellar 4.26 m².

In addition to regular property viewings, we also offer **real-time video viewings** via WhatsApp, FaceTime, Messenger, Skype, and other apps.

## Apartment One-bedroom (2+kk)

69 m², Prague 8, Karlín, Pernerova

CHRISTIE'S

+420 257 528 281,

2+KK | 8 NP

Rezidence

1:100