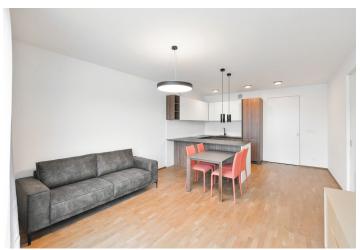

The apartment on the 8th floor of the building with 2 elevators consists of a living room with a kitchen and an east-facing balcony, a bedroom with an en-suite bathroom, a separate toilet, an entrance hall, and a large walk-in closet with a preparation for a washer and dryer.

The residence was approved in 2020. Standards include hardwood oak floors, large-format tiles, large aluminum windows with thermal insulated panes, quality bathroom fixtures and fittings by Riho, Laufen, Hansgrohe, and Kaldewei, an alarm system, a security door, and a videophone. The interior will be equipped with Italian designer furniture, including a Bonaldo sofa, a MIDJ table and chairs, a San Giacomo double bed and Cidori bedside tables, and Italian curtains. The kitchen by the German brand Beckermann is equipped with Gorenje and Whirlpool appliances. The unit comes with a cellar storage unit.