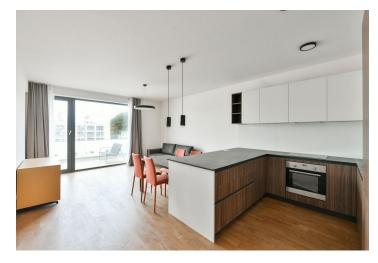

The apartment on the 8th floor of the building with 2 elevators consists of a living room with a kitchen and an east-facing balcony, a bedroom with an en-suite bathroom, a separate toilet, an entrance hall, and a large walk-in closet with a preparation for a washer and dryer.

The residence was approved in 2020. Standards include hardwood oak floors, large-format tiles, large aluminum windows with thermal insulated panes, quality bathroom fixtures and fittings by Riho, Laufen, Hansgrohe, and Kaldewei, an alarm system, a security door, and a videophone. The interior will be equipped with Italian designer furniture, including a Bonaldo sofa, a MIDJ table and chairs, a San Giacomo double bed and Cidori bedside tables, and Italian curtains. The kitchen by the German brand Beckermann is equipped with Gorenje and Whirlpool appliances. The unit comes with a cellar storage unit.