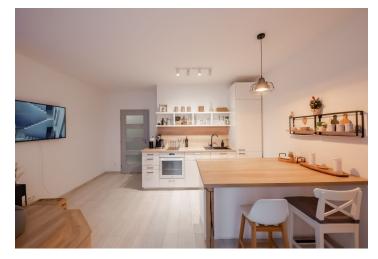

The practical layout consists of a living room with a kitchen and access to a **sunny balcony**, a bedroom, an entrance hall, and a bathroom with a toilet.

The building was completed in 2019. Facilities include floating laminate floors in a wood design and ceramic tiles, fire-proof safety doors, plastic five-chamber windows, heating with its own gas condensing boiler with a programmable room thermostat, and a heated towel rail in the bathroom. The kitchen is custom-made. The unit comes with a **cellar storage unit** and an **outdoor parking space**; the purchase price also includes the furniture and equipment in the photos (incl. the TV on a rotating stand, washing machine, etc.). You can purchase another parking space in a parking garage about a minute's walk away.