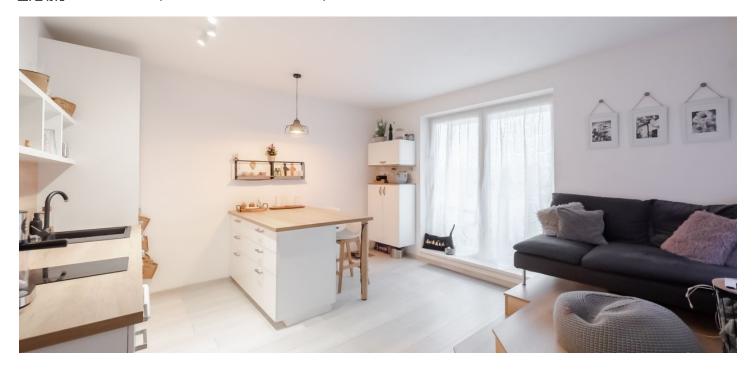

\* Area of the unit according to the Civil Code. The area consists of the sum total area of the entire unit bounded by perimeter walls.

This modern bright apartment with a south-facing balcony is situated on the 1st floor of a smaller apartment building with an elevator. The residential project is located in a quiet place in the northeastern suburbs of Prague, near a park, bike trails, and hiking paths. The price includes outdoor parking, a cellar storage unit, and interior equipment.

The practical layout consists of a living room with a kitchen and access to a **sunny balcony**, a bedroom, an entrance hall, and a bathroom with a toilet.

The building was completed in 2019. Facilities include floating laminate floors in a wood design and ceramic tiles, fire-proof safety doors, plastic five-chamber windows, heating with its own gas condensing boiler with a programmable room thermostat, and a heated towel rail in the bathroom. The kitchen is custom-made. The unit comes with a **cellar storage unit** and an **outdoor parking space**; the purchase price also includes the furniture and equipment in the photos (incl. the TV on a rotating stand, washing machine, etc.). You can purchase another parking space in a parking garage about a minute's walk away.