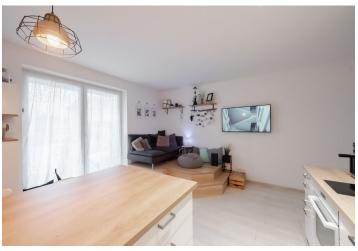

\* Area of the unit according to the Civil Code. The area consists of the sum total area of the entire unit bounded by perimeter walls.

This modern bright apartment with a south-facing balcony is situated on the 1st floor of a smaller apartment building with an elevator. The residential project is located in a quiet place in the northeastern suburbs of Prague, near a park, bike trails, and hiking paths. The price includes outdoor parking, a cellar storage unit, and interior equipment.

The practical layout consists of a living room with a kitchen and access to a **sunny balcony**, a bedroom, an entrance hall, and a bathroom with a toilet.

The building was completed in 2019. Facilities include floating laminate floors in a wood design and ceramic tiles, fire-proof safety doors, plastic five-chamber windows, heating with its own gas condensing boiler with a programmable room thermostat, and a heated towel rail in the bathroom. The kitchen is custom-made. The unit comes with a **cellar storage unit** and an **outdoor parking space**; the purchase price also includes the furniture and equipment in the photos (incl. the TV on a rotating stand, washing machine, etc.). You can purchase another parking space in a parking garage about a minute's walk away.