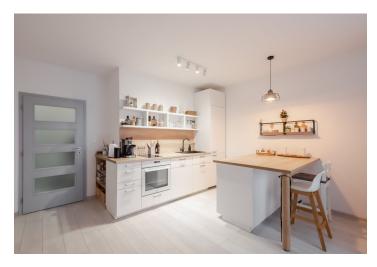

The practical layout consists of a living room with a kitchen and access to a **sunny balcony**, a bedroom, an entrance hall, and a bathroom with a toilet.

The building was completed in 2019. Facilities include floating laminate floors in a wood design and ceramic tiles, fire-proof safety doors, plastic five-chamber windows, heating with its own gas condensing boiler with a programmable room thermostat, and a heated towel rail in the bathroom. The kitchen is custom-made. The unit comes with a **cellar storage unit** and an **outdoor parking space**; the purchase price also includes the furniture and equipment in the photos (incl. the TV on a rotating stand, washing machine, etc.). You can purchase another parking space in a parking garage about a minute's walk away.