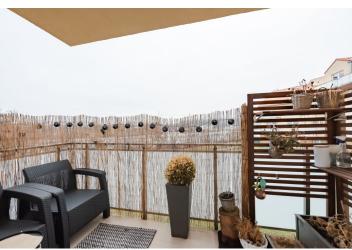

The practical layout consists of a living room with a kitchen and access to a **sunny balcony**, a bedroom, an entrance hall, and a bathroom with a toilet.

The building was completed in 2019. Facilities include floating laminate floors in a wood design and ceramic tiles, fire-proof safety doors, plastic five-chamber windows, heating with its own gas condensing boiler with a programmable room thermostat, and a heated towel rail in the bathroom. The kitchen is custom-made. The unit comes with a **cellar storage unit** and an **outdoor parking space**; the purchase price also includes the furniture and equipment in the photos (incl. the TV on a rotating stand, washing machine, etc.). You can purchase another parking space in a parking garage about a minute's walk away.