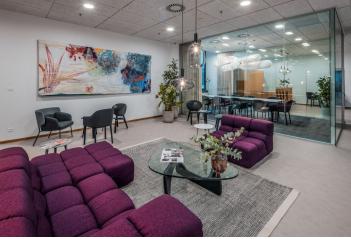

# € 24.60 / m<sup>2</sup> | CZK 614 / m<sup>2</sup>

Fully furnished shared offices (from 9 sq. m.) with flexible lease terms located in a business district by the Stodůlky metro station.

Price per person in a private office from CZK 6,300 / month incl. services and furniture.

Fully equipped private office for 8 people with a net office unit area of 31.70 sq. m.

The total leasable area of the unit, including shared areas, is 55.75 sq.m.

West Flexi Offices are stylish, **fully furnished shared offices** that offer flexible lease terms. Whether you need a space for one hour, one day, a month, or many years, West Flexi Offices provides a solution for everyone. The project offers **private offices** (from 9 sq. m. to 74 sq. m.), **coworking space**, **a daily office**, **fully equipped conference rooms**, **and focus rooms** for quick meetings or phone calls.

#### West Flexi Offices services:

Daytime reception (from 8:30 a.m. to 6:30 p.m.) Mail and parcel reception 39 equipped offices from 9 sq. m. to 74 sq. m. Fully equipped conference rooms (available not only to tenants) Focus rooms Daily office Coworking Lounge and relaxation zones for clients Furnished kitchenettes Office furniture rental Multifunctional printers High-speed Wi-Fi secured by Fortinet Shower on the same floor Personal assistant services IT support and legal advice