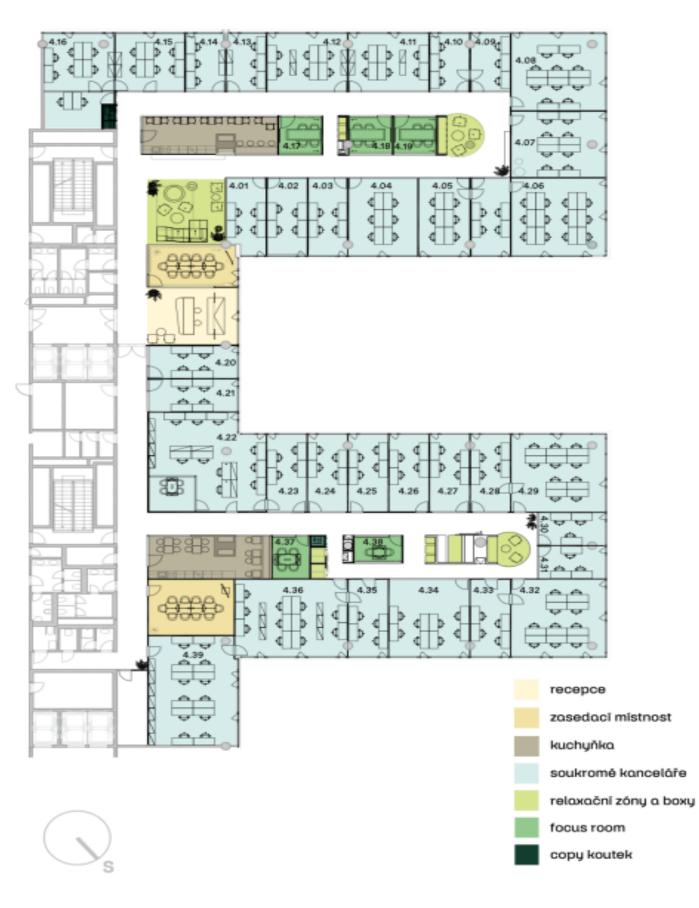

Fully equipped private office for 8 people with a net office unit area of 31.70 sq. m.

The total leasable area of the unit, including shared areas, is 55.75 sq.m.

West Flexi Offices are stylish, **fully furnished shared offices** that offer flexible lease terms. Whether you need a space for one hour, one day, a month, or many years, West Flexi Offices provides a solution for everyone. The project offers **private offices** (from 9 sq. m. to 74 sq. m.), **coworking space**, **a daily office**, **fully equipped conference rooms**, **and focus rooms** for quick meetings or phone calls.

#### West Flexi Offices services:

Daytime reception (from 8:30 a.m. to 6:30 p.m.) Mail and parcel reception 39 equipped offices from 9 sq. m. to 74 sq. m. Fully equipped conference rooms (available not only to tenants) Focus rooms Daily office Coworking Lounge and relaxation zones for clients Furnished kitchenettes Office furniture rental Multifunctional printers High-speed Wi-Fi secured by Fortinet Shower on the same floor Personal assistant services IT support and legal advice