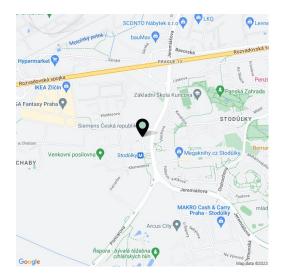

#### Location:

West Flexi Offices are part of a modern multifunctional complex located in the West City, near the **Stodůlky metro station (line B)**. Easy access to the city center is ensured by public transport (15 minutes) as well as by car since you can easily get to the **Prague Ring Road**. The offices are therefore easily accessible via the D5 highway and from the Václav Havel airport.

There are complete civic amenities within the complex including plenty of restaurants, bistros, cafés, and an outside gym. The extensive, green **Central Park** is close-by and the **Metropole Zličín** and **Homepark Zličín** shopping centers are within walking distance.