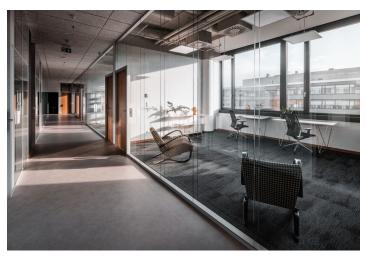

#### West Flexi Offices services:

Daytime reception (from 8:30 a.m. to 6:30 p.m.) Mail and parcel reception 39 equipped offices from 9 sq. m. to 74 sq. m. Fully equipped conference rooms (available not only to tenants) Focus rooms Daily office Coworking Lounge and relaxation zones for clients Furnished kitchenettes Office furniture rental Multifunctional printers High-speed Wi-Fi secured by Fortinet Shower on the same floor Personal assistant services IT support and legal advice

### Facilities and City West B1 building standards:

Modern office building class "A" Reception by the building's entrance 24/7 security Underground parking Electric charging stations Magnetic card access Raised floors Openable windows Outdoor blinds Warehouse space Form Factory fitness center Outside gym Bike parking