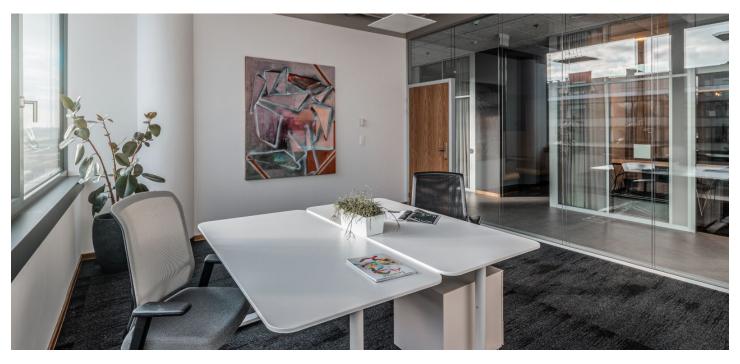

Fully equipped private office for 8 people with a net office unit area of 31.70 sq. m.

The total leasable area of the unit, including shared areas, is 55.75 sq.m.

West Flexi Offices are stylish, **fully furnished shared offices** that offer flexible lease terms. Whether you need a space for one hour, one day, a month, or many years, West Flexi Offices provides a solution for everyone. The project offers **private offices** (from 9 sq. m. to 74 sq. m.), **coworking space**, **a daily office**, **fully equipped conference rooms**, **and focus rooms** for quick meetings or phone calls.

#### West Flexi Offices services:

Daytime reception (from 8:30 a.m. to 6:30 p.m.) Mail and parcel reception 39 equipped offices from 9 sq. m. to 74 sq. m. Fully equipped conference rooms (available not only to tenants) Focus rooms Daily office Coworking Lounge and relaxation zones for clients Furnished kitchenettes Office furniture rental Multifunctional printers High-speed Wi-Fi secured by Fortinet Shower on the same floor Personal assistant services IT support and legal advice