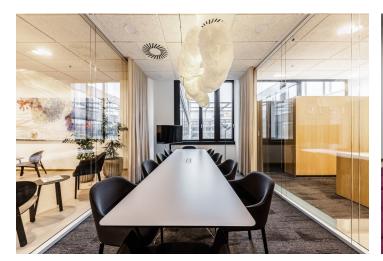

#### West Flexi Offices services:

Daytime reception (from 8:30 a.m. to 6:30 p.m.) Mail and parcel reception 39 equipped offices from 9 sq. m. to 74 sq. m. Fully equipped conference rooms (available not only to tenants) Focus rooms Daily office Coworking Lounge and relaxation zones for clients Furnished kitchenettes Office furniture rental Multifunctional printers High-speed Wi-Fi secured by Fortinet Shower on the same floor Personal assistant services IT support and legal advice

#### **Conference rooms:**

From CZK 150/hr.

Available immediately.

Lease and service charges listed without VAT. Lessee pays no commission.

**Bratislava** +421 948 939 938