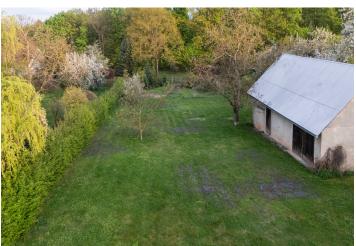

#### € 495 768 I CZK 12 300 000

This flat plot of land located in a unique place in Prague 5 above the confluence of the Berounka and Vltava rivers, right next to the Slavičí údolí nature reserve and near the Radotínsko-Chuchelský háj nature park, allows you to create a peaceful home in the embrace of nature and, moreover, with all the comforts of the city.

The area, according to the land use plan, is located in a **buildable zone** with a purely **residential function (OB-A)**, and the coefficient of floor areas is 0.2. All utility networks are already on the plot. **Easy access** is provided by a dead-end street (asphalt and cobblestone pavement). The flat grassy area is surrounded by **mature trees**.

Total area 724 m².

It is also possible to buy it as a set with the adjacent plot of land, and the total area of this set is 1,610 m<sup>2</sup>.