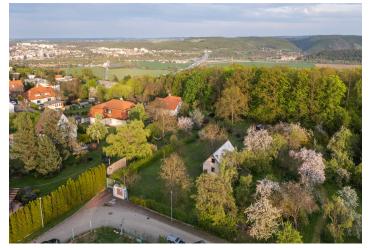

#### € 495 768 I CZK 12 300 000

This flat plot of land located in a unique place in Prague 5 above the confluence of the Berounka and Vltava rivers, right next to the Slavičí údolí nature reserve and near the Radotínsko-Chuchelský háj nature park, allows you to create a peaceful home in the embrace of nature and, moreover, with all the comforts of the city.

A beautiful place surrounded by **nature parks** and at the same time **easily accessible** by car and public transport. It is possible to take a bus from a nearby stop to the Prague-Radotín railway station in a short time and from there continue by train to the city center. By car you can quickly connect to the Prague Ring Road and the R4 expressway, and the new **tram stop** in Slivenec is about 10 minutes away by car. Within a short driving distance is a kindergarten and elementary school, an Art school, supermarkets, restaurants, and a post office. The popular **Biotop Radotín** swimming pool is also nearby.