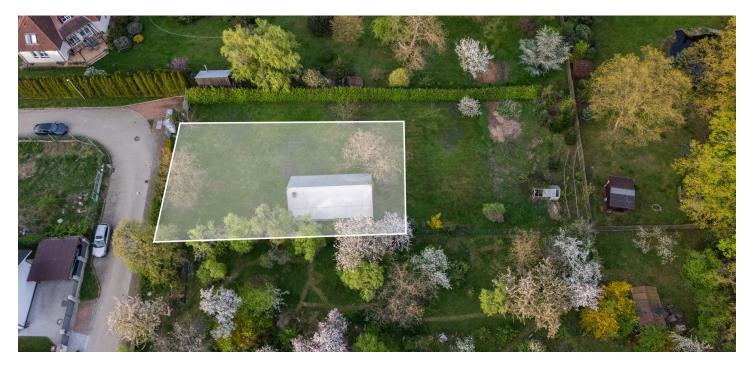

### Land

€ 495 768 I CZK 12 300 000

724 m², Prague 5, Radotín, Minerální

#### Land

724 m², Prague 5, Radotín, Minerální

#### € 495 768 I CZK 12 300 000

This flat plot of land located in a unique place in Prague 5 above the confluence of the Berounka and Vltava rivers, right next to the Slavičí údolí nature reserve and near the Radotínsko-Chuchelský háj nature park, allows you to create a peaceful home in the embrace of nature and, moreover, with all the comforts of the city.

The area, according to the land use plan, is located in a **buildable zone** with a purely **residential function (OB-A)**, and the coefficient of floor areas is 0.2. All utility networks are already on the plot. **Easy access** is provided by a dead-end street (asphalt and cobblestone pavement). The flat grassy area is surrounded by **mature trees**.

Total area 724 m².

It is also possible to buy it as a set with the adjacent plot of land, and the total area of this set is 1,610 m<sup>2</sup>.