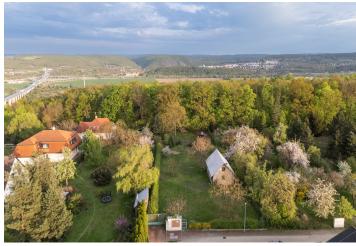

#### € 495 768 I CZK 12 300 000

This flat plot of land located in a unique place in Prague 5 above the confluence of the Berounka and Vltava rivers, right next to the Slavičí údolí nature reserve and near the Radotínsko-Chuchelský háj nature park, allows you to create a peaceful home in the embrace of nature and, moreover, with all the comforts of the city.

A beautiful place surrounded by **nature parks** and at the same time **easily accessible** by car and public transport. It is possible to take a bus from a nearby stop to the Prague-Radotín railway station in a short time and from there continue by train to the city center. By car you can quickly connect to the Prague Ring Road and the R4 expressway, and the new **tram stop** in Slivenec is about 10 minutes away by car. Within a short driving distance is a kindergarten and elementary school, an Art school, supermarkets, restaurants, and a post office. The popular **Biotop Radotín** swimming pool is also nearby.