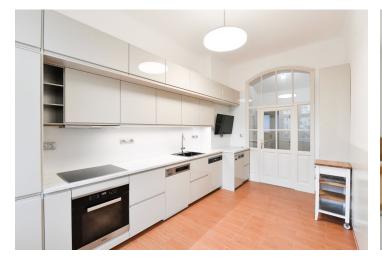

The traditional layout of the 2nd floor apartment offers a living room, two bedrooms, a separate spacious kitchen with a pantry, a bathroom with a toilet and bidet, a separate toilet, and a large entrance hall.

The gradual reconstruction of the apartment was completed in 2021 (electricity, bathroom, windows, and floors). Facilities include parquet floors, casement windows, interior doors in a period look, and a Next security entrance door. The apartment is equipped with a Bticino smart home system and Jablotron security system. Vaillant gas boiler heating. Miele kitchen appliances, clean water is provided by a Grohe Blue filtration system. Laufen and Villeroy & Boch sanitary ware. The bathroom, hall, and kitchen have underfloor heating. A safe is also included. The apartment is equipped with bespoke wooden furniture with a distinctive veneered surface. Thanks to the reinforced sound insulation and double thickness of the ceilings, the apartment is very quiet. The building has an elegant façade, common areas, and modern elevator. The apartment comes with a cellar.