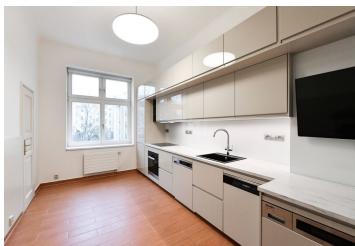

The traditional layout of the 2nd floor apartment offers a living room, two bedrooms, a separate spacious kitchen with a pantry, a bathroom with a toilet and bidet, a separate toilet, and a large entrance hall.

The gradual reconstruction of the apartment was completed in 2021 (electricity, bathroom, windows, and floors). Facilities include parquet floors, casement windows, interior doors in a period look, and a Next security entrance door. The apartment is equipped with a Bticino smart home system and Jablotron security system. Vaillant gas boiler heating. Miele kitchen appliances, clean water is provided by a Grohe Blue filtration system. Laufen and Villeroy & Boch sanitary ware. The bathroom, hall, and kitchen have underfloor heating. A safe is also included. The apartment is equipped with bespoke wooden furniture with a distinctive veneered surface. Thanks to the reinforced sound insulation and double thickness of the ceilings, the apartment is very quiet. The building has an elegant façade, common areas, and modern elevator. The apartment comes with a cellar.