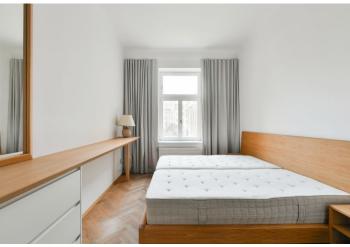

The traditional layout of the 2nd floor apartment offers a living room, two bedrooms, a separate spacious kitchen with a pantry, a bathroom with a toilet and bidet, a separate toilet, and a large entrance hall.

The gradual reconstruction of the apartment was completed in 2021 (electricity, bathroom, windows, and floors). Facilities include parquet floors, casement windows, interior doors in a period look, and a Next security entrance door. The apartment is equipped with a Bticino smart home system and Jablotron security system. Vaillant gas boiler heating. Miele kitchen appliances, clean water is provided by a Grohe Blue filtration system. Laufen and Villeroy & Boch sanitary ware. The bathroom, hall, and kitchen have underfloor heating. A safe is also included. The apartment is equipped with bespoke wooden furniture with a distinctive veneered surface. Thanks to the reinforced sound insulation and double thickness of the ceilings, the apartment is very quiet. The building has an elegant façade, common areas, and modern elevator. The apartment comes with a cellar.