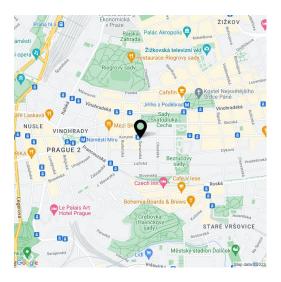

\* Area of the unit according to the Civil Code. The area consists of the sum total area of the entire unit bounded by perimeter walls.

This completely and tastefully renovated apartment is a part of a historic apartment building situated in Vinohrady, on a one-way street lined with mature trees, close to several parks and within walking distance of the Náměstí Míru metro station.

The building stands in a beautiful location on a side street lined with tall trees, just a short walk from **Bezručovy Garden** and **Bratří Čapků Park**. Within a short walk, you can get to **Grébovka Park**, cozy cafes, and quality restaurants. The Na Vinohradech Theater is also nearby. There is a tram stop about a 2-minute walk from the building and the metro station on Míru Square is about a 10-minute walk.