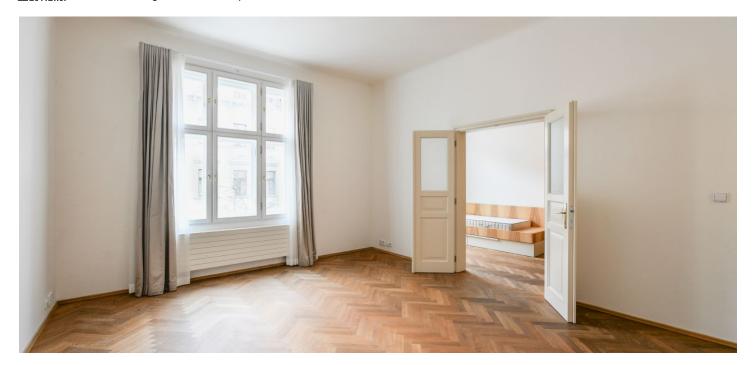

The traditional layout of the 2nd floor apartment offers a living room, two bedrooms, a separate spacious kitchen with a pantry, a bathroom with a toilet and bidet, a separate toilet, and a large entrance hall.

The gradual reconstruction of the apartment was completed in 2021 (electricity, bathroom, windows, and floors). Facilities include parquet floors, casement windows, interior doors in a period look, and a Next security entrance door. The apartment is equipped with a Bticino smart home system and Jablotron security system. Vaillant gas boiler heating. Miele kitchen appliances, clean water is provided by a Grohe Blue filtration system. Laufen and Villeroy & Boch sanitary ware. The bathroom, hall, and kitchen have underfloor heating. A safe is also included. The apartment is equipped with bespoke wooden furniture with a distinctive veneered surface. Thanks to the reinforced sound insulation and double thickness of the ceilings, the apartment is very quiet. The building has an elegant façade, common areas, and modern elevator. The apartment comes with a cellar.