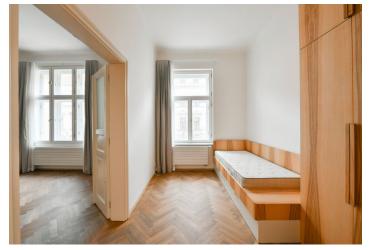

The traditional layout of the 2nd floor apartment offers a living room, two bedrooms, a separate spacious kitchen with a pantry, a bathroom with a toilet and bidet, a separate toilet, and a large entrance hall.

The gradual reconstruction of the apartment was completed in 2021 (electricity, bathroom, windows, and floors). Facilities include parquet floors, casement windows, interior doors in a period look, and a Next security entrance door. The apartment is equipped with a Bticino smart home system and Jablotron security system. Vaillant gas boiler heating. Miele kitchen appliances, clean water is provided by a Grohe Blue filtration system. Laufen and Villeroy & Boch sanitary ware. The bathroom, hall, and kitchen have underfloor heating. A safe is also included. The apartment is equipped with bespoke wooden furniture with a distinctive veneered surface. Thanks to the reinforced sound insulation and double thickness of the ceilings, the apartment is very quiet. The building has an elegant façade, common areas, and modern elevator. The apartment comes with a cellar.