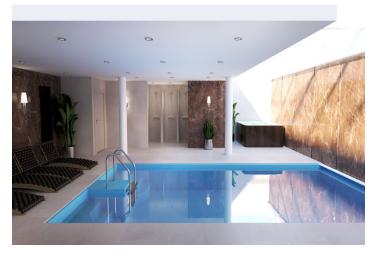

<sup>\*</sup> Area of the unit according to the Civil Code. The area consists of the sum total area of the entire unit bounded by perimeter walls.

This new-build apartment for sale with a garden, balcony, and garage has a sought-after address in Old Town. With only two other neighbors in the building, the residents of these three apartments have access to luxurious common areas and a fitness room, an indoor pool, or a wellness zone as well as to a private garden.

The apartment opens onto a foyer with a guest toilet with a sink, doors to a separate kitchen with a pantry, a guest bedroom, a living room with a **fireplace** and access to the balcony, and a hallway leading to the private part of the apartment with three more bedrooms and two bathrooms, including a master bathroom with a toilet, bidet, bathtub, and shower. The building offers a **wellness zone** with a **pool**, **sauna**, Jacuzzi, relaxation room, and fitness area. There is also a laundry room, boiler room, bike storage, cellar storage units for each apartment, and a **garage**. Each apartment also comes with its **own garden**.