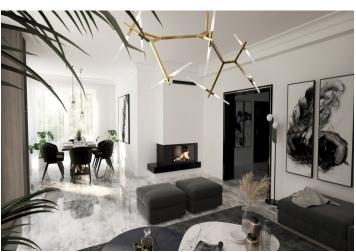

The apartment opens onto a foyer with a guest toilet with a sink, doors to a separate kitchen with a pantry, a guest bedroom, a living room with a **fireplace** and access to the balcony, and a hallway leading to the private part of the apartment with three more bedrooms and two bathrooms, including a master bathroom with a toilet, bidet, bathtub, and shower. The building offers a **wellness zone** with a **pool**, **sauna**, Jacuzzi, relaxation room, and fitness area. There is also a laundry room, boiler room, bike storage, cellar storage units for each apartment, and a **garage**. Each apartment also comes with its **own garden**.

Facilities consist of **triple-glazed aluminum windows**, **ceiling cooling**, electrical wiring, smart heating and cooling, designer lighting, designer aluminum entrance doors to the apartment, an alarm system for each apartment, a fiber optic high-speed internet connection, wiring for satellite reception, a fireplace, a gas boiler, **Villeroy & Boch** sanitary ware, and Grohe faucets.