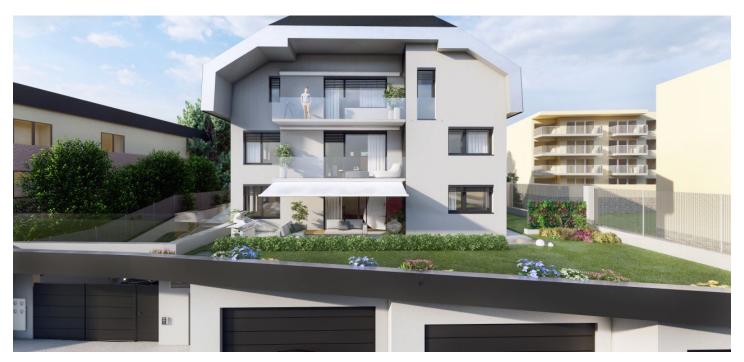

<sup>\*</sup> Area of the unit according to the Civil Code. The area consists of the sum total area of the entire unit bounded by perimeter walls.

This new-build apartment for sale with a garden, balcony, and garage has a sought-after address in Old Town. With only two other neighbors in the building, the residents of these three apartments have access to luxurious common areas and a fitness room, an indoor pool, or a wellness zone as well as to a private garden.

The apartment opens onto a foyer with a guest toilet with a sink, doors to a separate kitchen with a pantry, a guest bedroom, a living room with a **fireplace** and access to the balcony, and a hallway leading to the private part of the apartment with three more bedrooms and two bathrooms, including a master bathroom with a toilet, bidet, bathtub, and shower. The building offers a **wellness zone** with a **pool**, **sauna**, Jacuzzi, relaxation room, and fitness area. There is also a laundry room, boiler room, bike storage, cellar storage units for each apartment, and a **garage**. Each apartment also comes with its **own garden**.

A quiet location near Mountain Park, yet at the same time in the city center, with easy access to a full range of amenities, as well as connections to the main highway routes.

Interior of the apartment 165 m<sup>2</sup>, balcony 10 m<sup>2</sup>, garden 147 m<sup>2</sup>, cellar 3 m<sup>2</sup>.