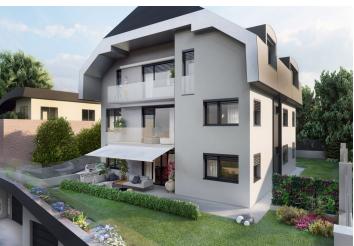

<sup>\*</sup> Area of the unit according to the Civil Code. The area consists of the sum total area of the entire unit bounded by perimeter walls.

This new-build apartment for sale with a garden, balcony, and garage has a sought-after address in Old Town. With only two other neighbors in the building, the residents of these three apartments have access to luxurious common areas and a fitness room, an indoor pool, or a wellness zone as well as to a private garden.

The apartment opens onto a foyer with a guest toilet with a sink, doors to a separate kitchen with a pantry, a guest bedroom, a living room with a **fireplace** and access to the balcony, and a hallway leading to the private part of the apartment with three more bedrooms and two bathrooms, including a master bathroom with a toilet, bidet, bathtub, and shower. The building offers a **wellness zone** with a **pool**, **sauna**, Jacuzzi, relaxation room, and fitness area. There is also a laundry room, boiler room, bike storage, cellar storage units for each apartment, and a **garage**. Each apartment also comes with its **own garden**.

A quiet location near Mountain Park, yet at the same time in the city center, with easy access to a full range of amenities, as well as connections to the main highway routes.

Interior of the apartment 165 m<sup>2</sup>, balcony 10 m<sup>2</sup>, garden 147 m<sup>2</sup>, cellar 3 m<sup>2</sup>.