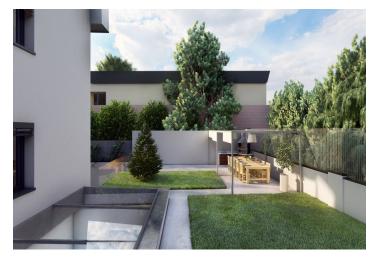

The apartment opens onto a foyer with a guest toilet with a sink, doors to a separate kitchen with a pantry, a guest bedroom, a living room with a **fireplace** and access to the balcony, and a hallway leading to the private part of the apartment with three more bedrooms and two bathrooms, including a master bathroom with a toilet, bidet, bathtub, and shower. The building offers a **wellness zone** with a **pool**, **sauna**, Jacuzzi, relaxation room, and fitness area. There is also a laundry room, boiler room, bike storage, cellar storage units for each apartment, and a **garage**. Each apartment also comes with its **own garden**.

A quiet location near Mountain Park, yet at the same time in the city center, with easy access to a full range of amenities, as well as connections to the main highway routes.

Interior of the apartment 165 m<sup>2</sup>, balcony 10 m<sup>2</sup>, garden 147 m<sup>2</sup>, cellar 3 m<sup>2</sup>.