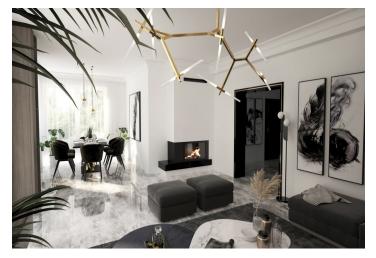

The apartment has two levels and opens onto a foyer with a guest toilet with a sink, doors to a separate kitchen with a pantry, a guest bedroom, a living room with a **fireplace** and access to the **balcony**, and a hallway to a private zone with three more bedrooms and two bathrooms, including a master bathroom with a toilet, bidet, bathtub, and shower. The second level offers two bedrooms and a hallway with a bathroom with a toilet and bathtub. The building offers a **wellness zone** with a **pool**, **sauna**, Jacuzzi, relaxation room, and fitness area. There is also a laundry room, boiler room, bike storage, cellar storage units for each apartment, and a garage.

Facilities consist of triple-glazed **aluminum** windows, **ceiling cooling**, electrical wiring, **smart heating** and cooling, **designer lighting**, designer **aluminum entrance doors** to the apartment, an alarm system for each apartment, a fiber optic high-speed internet connection, wiring for satellite reception, a fireplace, a gas boiler, **Villeroy & Boch** sanitary ware, and Grohe faucets.