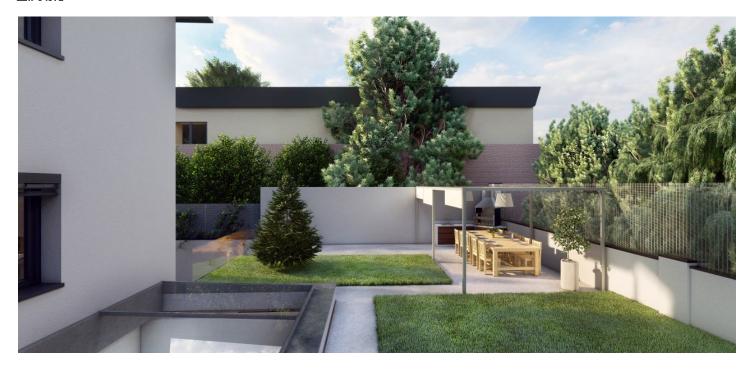

<sup>\*</sup> Area of the unit according to the Civil Code. The area consists of the sum total area of the entire unit bounded by perimeter walls.

This new build 6-bedroom apartment for sale with a balcony, garden with a gazebo, and garage has a sought-after address in Old Town. With only two other neighbors in the building, the residents of these three apartments have access to luxurious common areas and a fitness room, indoor pool, or wellness zone as well as to a private garden.

A quiet location near Mountain Park, yet at the same time in the city center, with easy access to a full range of amenities, as well as connections to the main highway routes.

Interior of the apartment 247 m², balcony 10 m², garden 98 m², cellar 3 m².