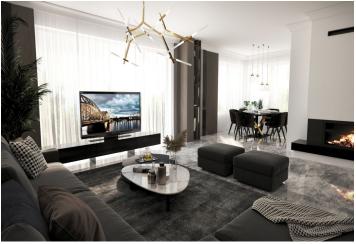

The apartment has two levels and opens onto a foyer with a guest toilet with a sink, doors to a separate kitchen with a pantry, a guest bedroom, a living room with a **fireplace** and access to the **balcony**, and a hallway to a private zone with three more bedrooms and two bathrooms, including a master bathroom with a toilet, bidet, bathtub, and shower. The second level offers two bedrooms and a hallway with a bathroom with a toilet and bathtub. The building offers a **wellness zone** with a **pool**, **sauna**, Jacuzzi, relaxation room, and fitness area. There is also a laundry room, boiler room, bike storage, cellar storage units for each apartment, and a garage.

Facilities consist of triple-glazed **aluminum** windows, **ceiling cooling**, electrical wiring, **smart heating** and cooling, **designer lighting**, designer **aluminum entrance doors** to the apartment, an alarm system for each apartment, a fiber optic high-speed internet connection, wiring for satellite reception, a fireplace, a gas boiler, **Villeroy & Boch** sanitary ware, and Grohe faucets.