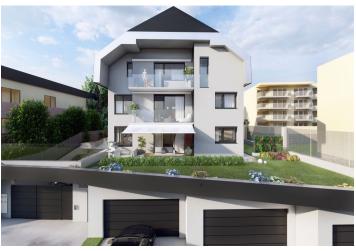

<sup>\*</sup> Area of the unit according to the Civil Code. The area consists of the sum total area of the entire unit bounded by perimeter walls.

This new build 6-bedroom apartment for sale with a balcony, garden with a gazebo, and garage has a sought-after address in Old Town. With only two other neighbors in the building, the residents of these three apartments have access to luxurious common areas and a fitness room, indoor pool, or wellness zone as well as to a private garden.

The apartment has two levels and opens onto a foyer with a guest toilet with a sink, doors to a separate kitchen with a pantry, a guest bedroom, a living room with a **fireplace** and access to the **balcony**, and a hallway to a private zone with three more bedrooms and two bathrooms, including a master bathroom with a toilet, bidet, bathtub, and shower. The second level offers two bedrooms and a hallway with a bathroom with a toilet and bathtub. The building offers a **wellness zone** with a **pool**, **sauna**, Jacuzzi, relaxation room, and fitness area. There is also a laundry room, boiler room, bike storage, cellar storage units for each apartment, and a garage.