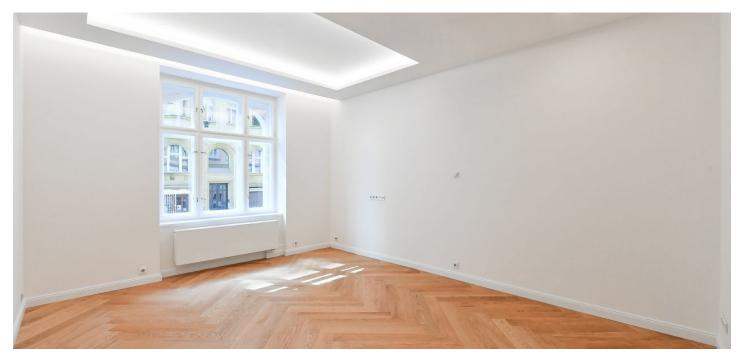

This elegant apartment with a balcony and high ceilings, which has recently been completely reconstructed, is situated on the 1st floor of an Art Nouveau building with an elevator. This corner building is located in one of the most attractive places in Prague 5 - Smíchov on Janáčkovo Embankment, a few steps from the Anděl center of Smíchov.

The new layout offers a living room with a preparation for a kitchen, 1 bedroom with a **balcony** and a spacious walk-in closet (the cloakroom can be converted into a second bathroom or used as a study), a 2nd bedroom with a walk-in closet, a central bathroom (with a walk-in shower, sink, toilet, and heated towel rail), a separate toilet, and a large entrance hall, where you can create a closet with a connection to a washer and dryer. The master bedroom with a balcony faces a **quiet courtyard**, while the living room and second bedroom face a one-way street.

Facilities include wooden casement windows, **coffered interior doors** (single and double), refurbished original entrance doors, **wooden parquet floors**, Italian ceramic **heated tiles**, Casa Dolce Casa tiles, or backlighting in the bedrooms. Heating is by a new electric boiler.