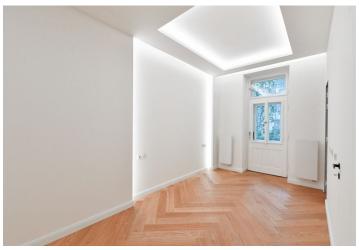

The new layout offers a living room with a preparation for a kitchen, 1 bedroom with a **balcony** and a spacious walk-in closet (the cloakroom can be converted into a second bathroom or used as a study), a 2nd bedroom with a walk-in closet, a central bathroom (with a walk-in shower, sink, toilet, and heated towel rail), a separate toilet, and a large entrance hall, where you can create a closet with a connection to a washer and dryer. The master bedroom with a balcony faces a **quiet courtyard**, while the living room and second bedroom face a one-way street.

Facilities include wooden casement windows, **coffered interior doors** (single and double), refurbished original entrance doors, **wooden parquet floors**, Italian ceramic **heated tiles**, Casa Dolce Casa tiles, or backlighting in the bedrooms. Heating is by a new electric boiler.