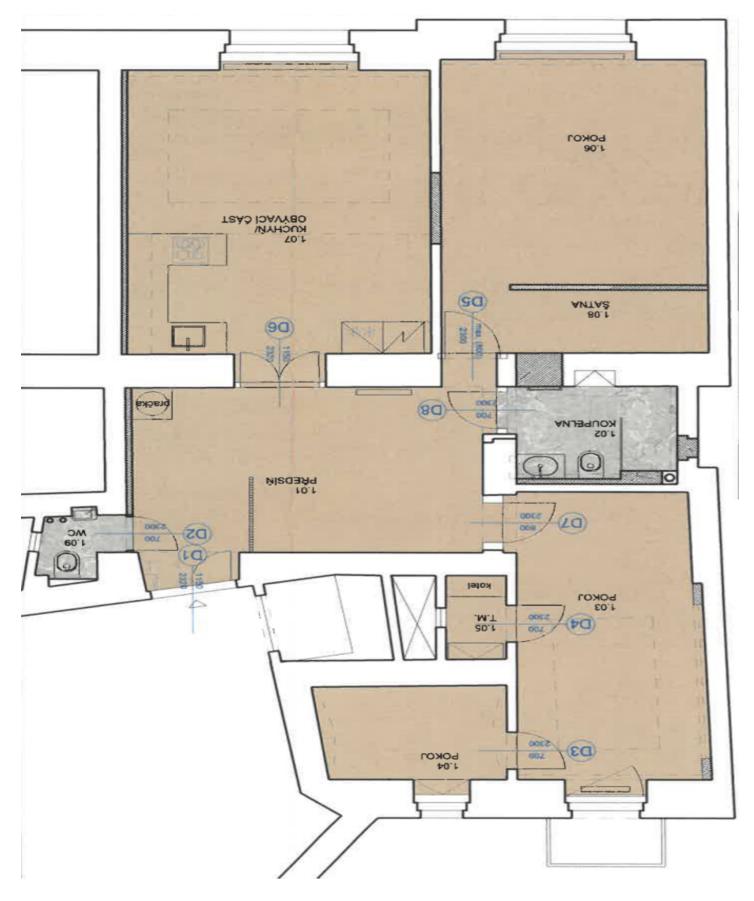

The new layout offers a living room with a preparation for a kitchen, 1 bedroom with a **balcony** and a spacious walk-in closet (the cloakroom can be converted into a second bathroom or used as a study), a 2nd bedroom with a walk-in closet, a central bathroom (with a walk-in shower, sink, toilet, and heated towel rail), a separate toilet, and a large entrance hall, where you can create a closet with a connection to a washer and dryer. The master bedroom with a balcony faces a **quiet courtyard**, while the living room and second bedroom face a one-way street.

Facilities include wooden casement windows, **coffered interior doors** (single and double), refurbished original entrance doors, **wooden parquet floors**, Italian ceramic **heated tiles**, Casa Dolce Casa tiles, or backlighting in the bedrooms. Heating is by a new electric boiler.