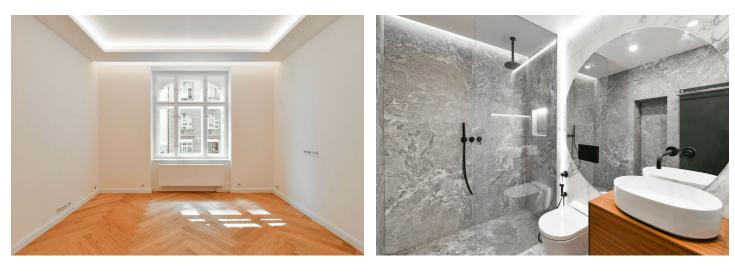

The new layout offers a living room with a preparation for a kitchen, 1 bedroom with a **balcony** and a spacious walk-in closet (the cloakroom can be converted into a second bathroom or used as a study), a 2nd bedroom with a walk-in closet, a central bathroom (with a walk-in shower, sink, toilet, and heated towel rail), a separate toilet, and a large entrance hall, where you can create a closet with a connection to a washer and dryer. The master bedroom with a balcony faces a **quiet courtyard**, while the living room and second bedroom face a one-way street.

Facilities include wooden casement windows, **coffered interior doors** (single and double), refurbished original entrance doors, **wooden parquet floors**, Italian ceramic **heated tiles**, Casa Dolce Casa tiles, or backlighting in the bedrooms. Heating is by a new electric boiler.