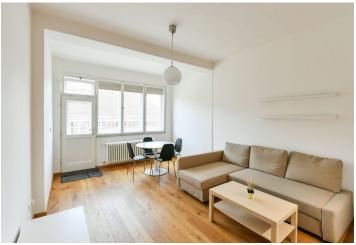

\* Area of the unit according to the Civil Code. The area consists of the sum total area of the entire unit bounded by perimeter walls.

This tastefully renovated bright apartment with a terrace and a balcony is located on the 6th floor of a Functionalist corner building from the 1930s with impressive period common areas. The elegant apartment building with an elevator has been sensitively renovated and is conveniently located right next to the Flora metro station.

The layout offers a living room with a dining area, kitchen, and access to **the west-facing terrace**, 2 bedrooms (one with a balcony), a bathroom with a bathtub, separate toilet, and a spacious entrance hall. The **terrace overlooks woooded Bohdalec Hill**.

The apartment has been reconstructed, including a new bathroom, the large windows with wooden frames provide plenty of daylight, high ceilings add a feeling of airiness, and oiled wooden floors create a cozy atmosphere.

Facilities also include a complete kitchen (incl. a dishwasher), and a security entrance door. Central heating. The apartment comes with a cellar storage unit and residents can use the gym in the basement and the common roof terrace. You can rent a parking space in the underground garages near the building.