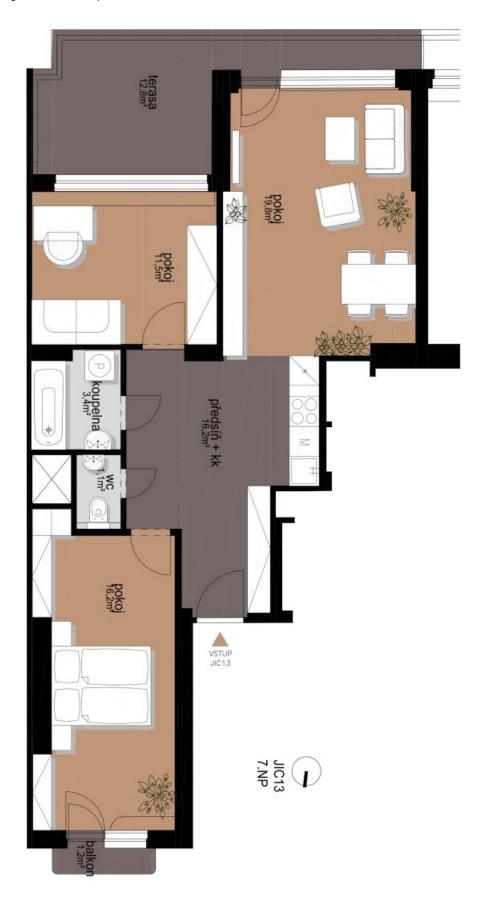

## **Apartment Two-bedroom (3+kk)**

Sold

68.2 m², Prague 3, Vinohrady, Jičínská

| Total area       | 82 m² |
|------------------|-------|
| Floor area*      | 68 m² |
| Balcony          | 1 m²  |
| Terrace          | 13 m² |
| Parking          |       |
| Cellar           | -     |
| PENB             | Е     |
| Reference number | 42009 |

The layout offers a living room with a dining area, kitchen, and access to **the west-facing terrace**, 2 bedrooms (one with a balcony), a bathroom with a bathtub, separate toilet, and a spacious entrance hall. The **terrace overlooks woooded Bohdalec Hill**.

Interior 68.2 m², terrace 12.8 m², balcony 1.2 m², cellar 2.3 m².

The apartment is rented.

In addition to regular property viewings, we also offer real-time video viewings via WhatsApp, FaceTime, Messenger, Skype, and other apps.