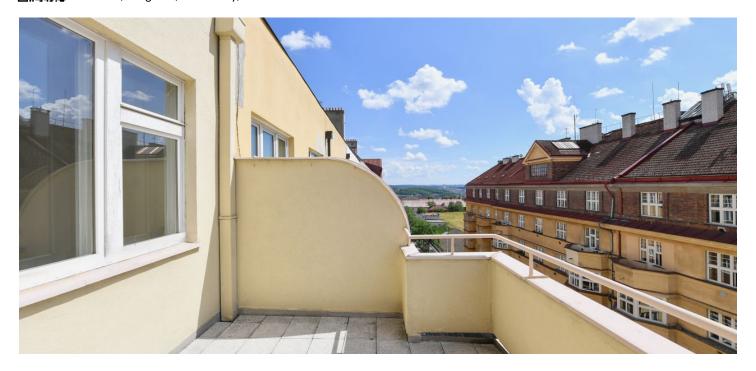

The layout offers a living room with a dining area, kitchen, and access to **the west-facing terrace**, 2 bedrooms (one with a balcony), a bathroom with a bathtub, separate toilet, and a spacious entrance hall. The **terrace overlooks woooded Bohdalec Hill**.

Interior 68.2 m², terrace 12.8 m², balcony 1.2 m², cellar 2.3 m².

The apartment is rented.

In addition to regular property viewings, we also offer real-time video viewings via WhatsApp, FaceTime, Messenger, Skype, and other apps.