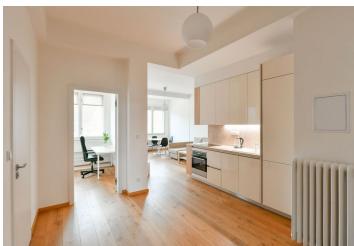

The layout offers a living room with a dining area, kitchen, and access to **the west-facing terrace**, 2 bedrooms (one with a balcony), a bathroom with a bathtub, separate toilet, and a spacious entrance hall. The **terrace overlooks woooded Bohdalec Hill**.

The apartment has been reconstructed, including a new bathroom, the large windows with wooden frames provide plenty of daylight, high ceilings add a feeling of airiness, and oiled wooden floors create a cozy atmosphere.

Facilities also include a complete kitchen (incl. a dishwasher), and a security entrance door. Central heating. The apartment comes with a cellar storage unit and residents can use the gym in the basement and the common roof terrace. You can rent a parking space in the underground garages near the building.