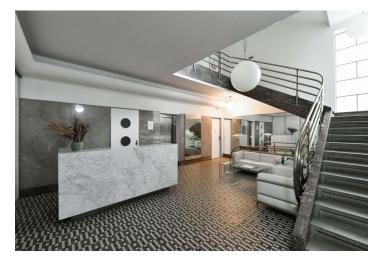

\* Area of the unit according to the Civil Code. The area consists of the sum total area of the entire unit bounded by perimeter walls.

This tastefully renovated bright apartment with a terrace and a balcony is located on the 6th floor of a Functionalist corner building from the 1930s with impressive period common areas. The elegant apartment building with an elevator has been sensitively renovated and is conveniently located right next to the Flora metro station.