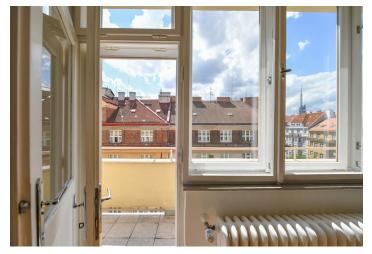

The layout offers a living room with a dining area, kitchen, and access to **the west-facing terrace**, 2 bedrooms (one with a balcony), a bathroom with a bathtub, separate toilet, and a spacious entrance hall. The **terrace overlooks woooded Bohdalec Hill**.

The apartment has been reconstructed, including a new bathroom, the large windows with wooden frames provide plenty of daylight, high ceilings add a feeling of airiness, and oiled wooden floors create a cozy atmosphere.