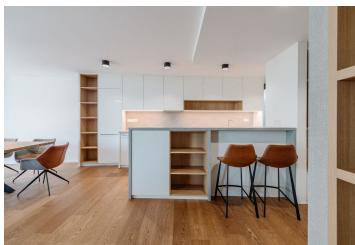

The layout consists of a spacious entrance hall, bright living room with a kitchen, a dining area, and an entrance to a **terrace and a garden**, a master bedroom with a walk-in closet, 2 bedrooms with their own walk-in closets, 2 bathrooms (one with a shower and a toilet, second with a bath, a toilet and a bidet).

The standards include large-format aluminum windows with exterior electric blinds, wooden floors, a ceiling air conditioning, a fireproof safety entrance door, security equipment, designer wallpaper, Duravit, Geberit, and Hansgrohe sanitary ware, or a complete kitchen with high quality built-in appliances. Heating is by a gas boiler. The purchase price includes 1 garage parking space, a cellar (both comfortably accessible by elevator), and complete stylish interior equipment.