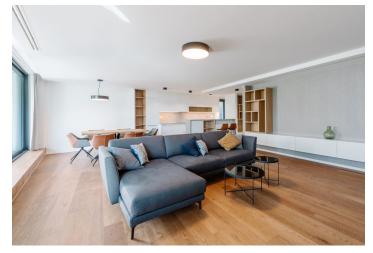

The layout consists of a spacious entrance hall, bright living room with a kitchen, a dining area, and an entrance to a **terrace and a garden**, a master bedroom with a walk-in closet, 2 bedrooms with their own walk-in closets, 2 bathrooms (one with a shower and a toilet, second with a bath, a toilet and a bidet).

The standards include large-format aluminum windows with exterior electric blinds, wooden floors, a ceiling air conditioning, a fireproof safety entrance door, security equipment, designer wallpaper, Duravit, Geberit, and Hansgrohe sanitary ware, or a complete kitchen with high quality built-in appliances. Heating is by a gas boiler. The purchase price includes 1 garage parking space, a cellar (both comfortably accessible by elevator), and complete stylish interior equipment.