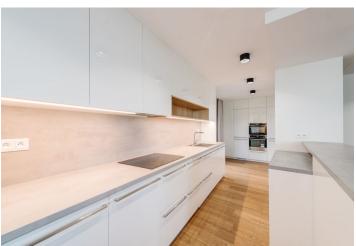

The layout consists of a spacious entrance hall, bright living room with a kitchen, a dining area, and an entrance to a **terrace and a garden**, a master bedroom with a walk-in closet, 2 bedrooms with their own walk-in closets, 2 bathrooms (one with a shower and a toilet, second with a bath, a toilet and a bidet).

The standards include large-format aluminum windows with exterior electric blinds, wooden floors, a ceiling air conditioning, a fireproof safety entrance door, security equipment, designer wallpaper, Duravit, Geberit, and Hansgrohe sanitary ware, or a complete kitchen with high quality built-in appliances. Heating is by a gas boiler. The purchase price includes 1 garage parking space, a cellar (both comfortably accessible by elevator), and complete stylish interior equipment.