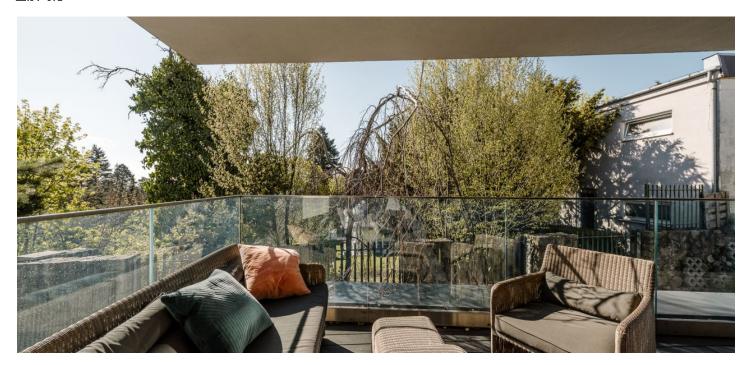

<sup>\*</sup> Area of the unit according to the Civil Code. The area consists of the sum total area of the entire unit bounded by perimeter walls.

This modern, spacious apartment with a garage parking space, a garden, a large terrace, and unobstructed views of Bratislava Castle is located on the 2nd floor of an apartment building, which is part of the lucrative neighborhood of Slavín in Old Town.

The layout consists of a spacious entrance hall, bright living room with a kitchen, a dining area, and an entrance to a **terrace and a garden**, a master bedroom with a walk-in closet, 2 bedrooms with their own walk-in closets, 2 bathrooms (one with a shower and a toilet, second with a bath, a toilet and a bidet).