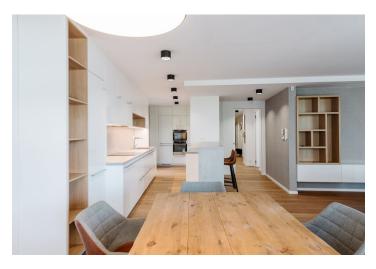

The layout consists of a spacious entrance hall, bright living room with a kitchen, a dining area, and an entrance to a **terrace and a garden**, a master bedroom with a walk-in closet, 2 bedrooms with their own walk-in closets, 2 bathrooms (one with a shower and a toilet, second with a bath, a toilet and a bidet).

The standards include large-format aluminum windows with exterior electric blinds, wooden floors, a ceiling air conditioning, a fireproof safety entrance door, security equipment, designer wallpaper, Duravit, Geberit, and Hansgrohe sanitary ware, or a complete kitchen with high quality built-in appliances. Heating is by a gas boiler. The purchase price includes 1 garage parking space, a cellar (both comfortably accessible by elevator), and complete stylish interior equipment.