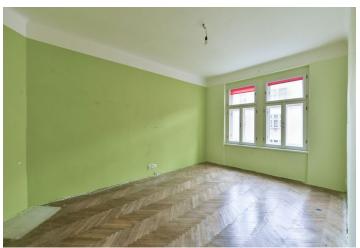

The current layout consists of 3 rooms, a separate kitchen (with a preparation for a kitchen), a bathroom with a toilet and bathtub, a closet, a hallway, and a storage in the common area next to the apartment. The unit can be divided into 2 separate units (40.2 sq. m. and 40.9 sq. m.).

The interior is in a condition that requires **complete reconstruction**. The units come with **2 cellars** with a total size of 6 sq. m. The historic apartment building was gradually completely renovated in 2008 and 2010-2013. It has new wooden **casement windows** and a modern **elevator**, renovated common and basement areas, a new roof, distribution (water, electricity, gas), and entrance doors.