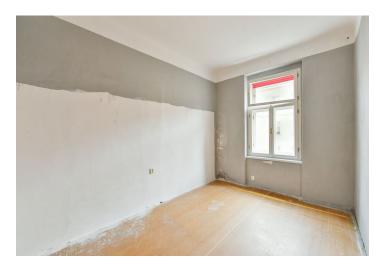

The current layout consists of 3 rooms, a separate kitchen (with a preparation for a kitchen), a bathroom with a toilet and bathtub, a closet, a hallway, and a storage in the common area next to the apartment. The unit can be divided into 2 separate units (40.2 sq. m. and 40.9 sq. m.).

The interior is in a condition that requires **complete reconstruction**. The units come with **2 cellars** with a total size of 6 sq. m. The historic apartment building was gradually completely renovated in 2008 and 2010-2013. It has new wooden **casement windows** and a modern **elevator**, renovated common and basement areas, a new roof, distribution (water, electricity, gas), and entrance doors.