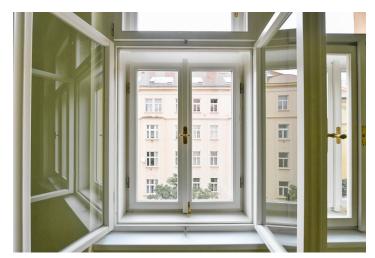

The interior is in a condition that requires **complete reconstruction**. The units come with **2 cellars** with a total size of 6 sq. m. The historic apartment building was gradually completely renovated in 2008 and 2010-2013. It has new wooden **casement windows** and a modern **elevator**, renovated common and basement areas, a new roof, distribution (water, electricity, gas), and entrance doors.