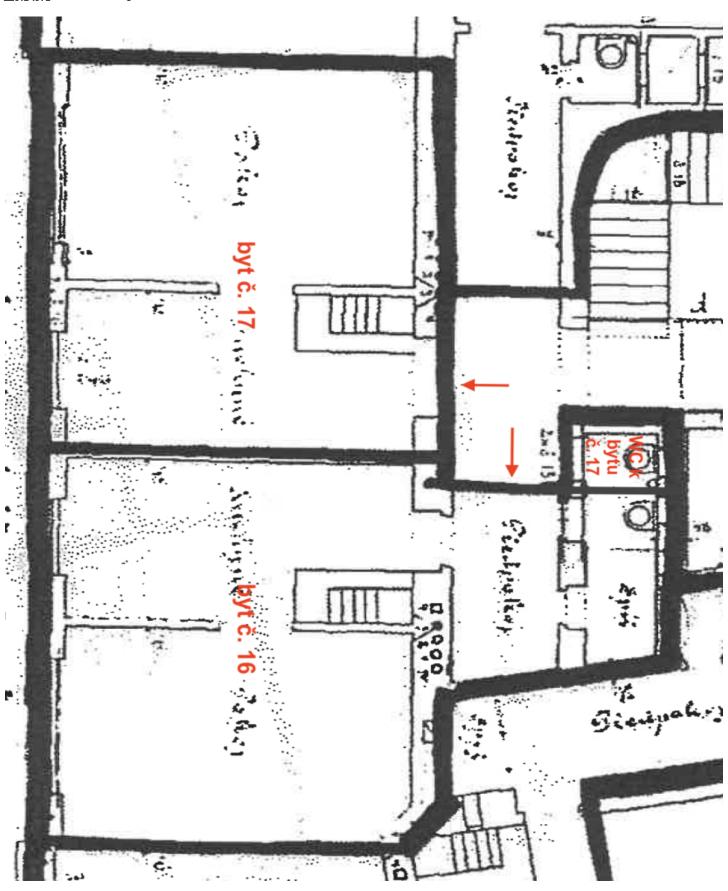

The current layout consists of 3 rooms, a separate kitchen (with a preparation for a kitchen), a bathroom with a toilet and bathtub, a closet, a hallway, and a storage in the common area next to the apartment. The unit can be divided into 2 separate units (40.2 sq. m. and 40.9 sq. m.).

Interior of both units 81.1  $m^2$  (40.2  $m^2$  and 40.9  $m^2$ ), 2 cellars (4  $m^2$  and 2  $m^2$ ).

In addition to regular property viewings, we also offer real-time video viewings via WhatsApp, FaceTime, Messenger, Skype, and other apps.