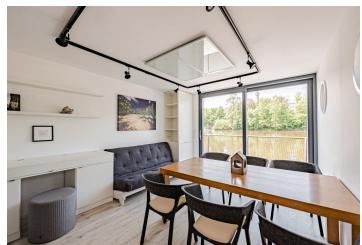

This modern equipped houseboat moored by the island of Císařská Louka in Prague 5 offers romantic permanent or weekend housing.

The layout consists of a living room with a kitchen and the possibility of fully opening it to connect to the **deck**, a bedroom, and a bathroom. An outdoor staircase leads to the **roof terrace**.

The houseboat was completed in 2018 and is connected to the water supply and electricity. Facilities include wooden triple-glazed Euro-windows and **exterior window blinds**, floating laminate floors, **a recuperation unit**, electric boiler water heating, infrared panel heating, an equipped kitchen, built-in furniture, and an electric **awning**.