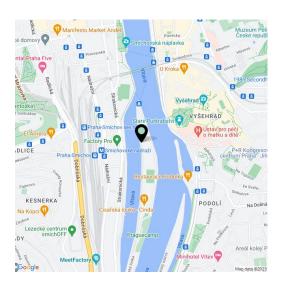

The berth on Císařská Louka allows **access by car** to the houseboat. Within walking distance is a **golf course** and other **sports grounds**. Easy **connection to the city center** thanks to the ferry that stops at the Výtoň tram stop. It is also possible to use the ferry to get to the Smíchov side, from where it is close to the Anděl pedestrian zone.