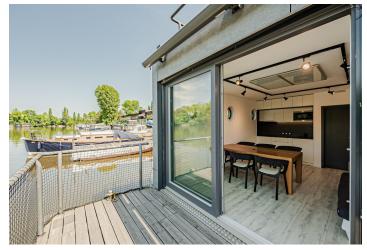

This modern equipped houseboat moored by the island of Císařská Louka in Prague 5 offers romantic permanent or weekend housing.

The layout consists of a living room with a kitchen and the possibility of fully opening it to connect to the **deck**, a bedroom, and a bathroom. An outdoor staircase leads to the **roof terrace**.