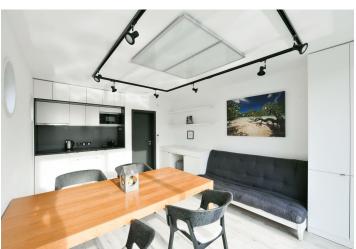

This modern equipped houseboat moored by the island of Císařská Louka in Prague 5 offers romantic permanent or weekend housing.

The layout consists of a living room with a kitchen and the possibility of fully opening it to connect to the **deck**, a bedroom, and a bathroom. An outdoor staircase leads to the **roof terrace**.

The houseboat was completed in 2018 and is connected to the water supply and electricity. Facilities include wooden triple-glazed Euro-windows and **exterior window blinds**, floating laminate floors, **a recuperation unit**, electric boiler water heating, infrared panel heating, an equipped kitchen, built-in furniture, and an electric **awning**.