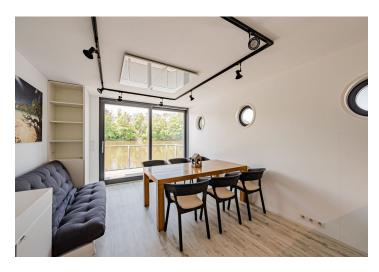

This modern equipped houseboat moored by the island of Císařská Louka in Prague 5 offers romantic permanent or weekend housing.

The layout consists of a living room with a kitchen and the possibility of fully opening it to connect to the **deck**, a bedroom, and a bathroom. An outdoor staircase leads to the **roof terrace**.

The houseboat was completed in 2018 and is connected to the water supply and electricity. Facilities include wooden triple-glazed Euro-windows and **exterior window blinds**, floating laminate floors, **a recuperation unit**, electric boiler water heating, infrared panel heating, an equipped kitchen, built-in furniture, and an electric **awning**.