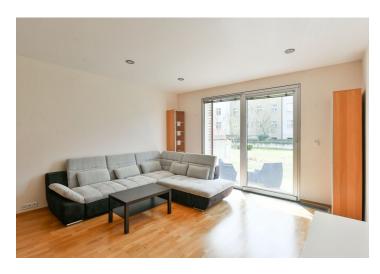

The apartment consists of a **south-facing living room** with access to a partially covered **terrace** in **a sunny front garden**, a kitchen, a bedroom with north-facing windows, a bathroom (with a bath and toilet), and a hallway.

The residential complex was completed in 2004. **Quality facilities** include wooden floors, aluminum windows with blinds, a videophone, and heating from the central boiler room. The apartment is offered fully furnished; kitchen appliances are by the Electrolux brand. The purchase price includes a garage and a cellar, both easily accessible by **elevator**.