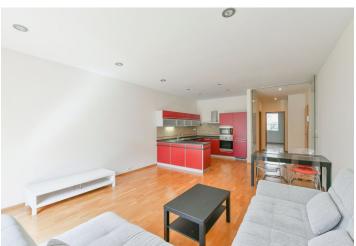

\* Area of the unit according to the Civil Code. The area consists of the sum total area of the entire unit bounded by perimeter walls.

An offer of a furnished apartment that conveniently faces all four cardinal directions. This garden apartment is part of the modern and secure Korunní dvůr residential complex with a large courtyard with park landscaping located in the elegant Vinohrady district.

The apartment consists of a **south-facing living room** with access to a partially covered **terrace** in **a sunny front garden**, a kitchen, a bedroom with north-facing windows, a bathroom (with a bath and toilet), and a hallway.

The residential complex was completed in 2004. **Quality facilities** include wooden floors, aluminum windows with blinds, a videophone, and heating from the central boiler room. The apartment is offered fully furnished; kitchen appliances are by the Electrolux brand. The purchase price includes a garage and a cellar, both easily accessible by **elevator**.