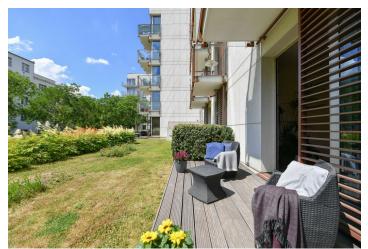

The apartment consists of a **south-facing living room** with access to a partially covered **terrace** in **a sunny front garden**, a kitchen, a bedroom with north-facing windows, a bathroom (with a bath and toilet), and a hallway.

Interior 68.13 m², terrace 8.55 m², cellar 7.71 m².

In addition to regular property viewings, we also offer real-time video viewings via WhatsApp, FaceTime, Messenger, Skype, and other apps.

Brno