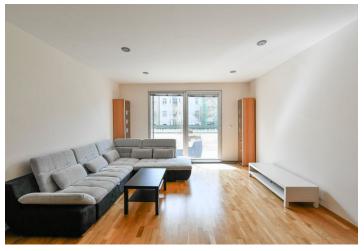

The apartment consists of a **south-facing living room** with access to a partially covered **terrace** in **a sunny front garden**, a kitchen, a bedroom with north-facing windows, a bathroom (with a bath and toilet), and a hallway.

The residential complex was completed in 2004. **Quality facilities** include wooden floors, aluminum windows with blinds, a videophone, and heating from the central boiler room. The apartment is offered fully furnished; kitchen appliances are by the Electrolux brand. The purchase price includes a garage and a cellar, both easily accessible by **elevator**.