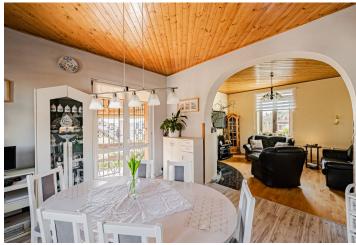

This family house with beautiful views of the neighboring area is surrounded by a landscaped garden with a swimming pool on a completely quiet street in a popular residential area.

In the basement, there are 2 interconnecting living rooms and cellars and on the ground floor there is a living room connected to the dining room and kitchen, an entrance hall, and a toilet. From the dining room, it is possible to enter the covered terrace with far-reaching views of the beautiful České Středohoří Protected Landscape Area. The attic consists of 2 bedrooms, a large bathroom with a window (bathtub, shower), and a separate toilet.

The house has been continuously maintained, and the main reconstruction work took place in 2001. The living room is cozy with a **fireplace**; the primary source of heat is a new gas boiler. Facilities include laminate and vinyl floors, and double-glazed **wooden windows**. The house is secured by an alarm. In the garden, which provides perfect privacy, there is a **swimming pool**, a **well**, and a garden house with a covered seating area. Parking is provided by a garage for 2 cars.