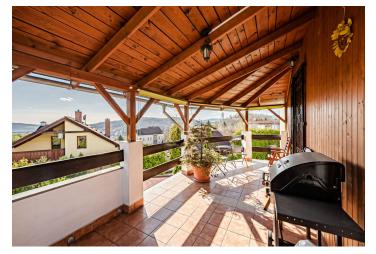

This family house with beautiful views of the neighboring area is surrounded by a landscaped garden with a swimming pool on a completely quiet street in a popular residential area.

In the basement, there are 2 interconnecting living rooms and cellars and on the ground floor there is a living room connected to the dining room and kitchen, an entrance hall, and a toilet. From the dining room, it is possible to enter the covered terrace with far-reaching views of the beautiful České Středohoří Protected Landscape Area. The attic consists of 2 bedrooms, a large bathroom with a window (bathtub, shower), and a separate toilet.

The house has been continuously maintained, and the main reconstruction work took place in 2001. The living room is cozy with a **fireplace**; the primary source of heat is a new gas boiler. Facilities include laminate and vinyl floors, and double-glazed **wooden windows**. The house is secured by an alarm. In the garden, which provides perfect privacy, there is a **swimming pool**, a **well**, and a garden house with a covered seating area. Parking is provided by a garage for 2 cars.