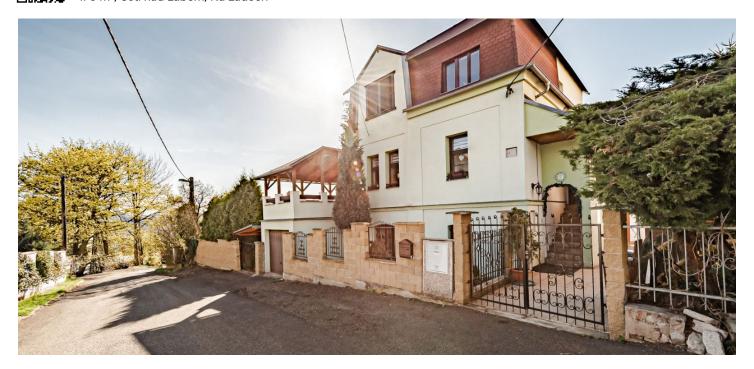

This family house with beautiful views of the neighboring area is surrounded by a landscaped garden with a swimming pool on a completely quiet street in a popular residential area.

In the basement, there are 2 interconnecting living rooms and cellars and on the ground floor there is a living room connected to the dining room and kitchen, an entrance hall, and a toilet. From the dining room, it is possible to enter the covered terrace with far-reaching views of the beautiful České Středohoří Protected Landscape Area. The attic consists of 2 bedrooms, a large bathroom with a window (bathtub, shower), and a separate toilet.

The house has been continuously maintained, and the main reconstruction work took place in 2001. The living room is cozy with a **fireplace**; the primary source of heat is a new gas boiler. Facilities include laminate and vinyl floors, and double-glazed **wooden windows**. The house is secured by an alarm. In the garden, which provides perfect privacy, there is a **swimming pool**, a **well**, and a garden house with a covered seating area. Parking is provided by a garage for 2 cars.

A popular location in the Ústí nad Labem region between the nicely landscaped **Severní Terasa Park** and the Hornická-Stará residential area. Since it's situated on a cul-de-sac, it ensures **complete tranquility**, and the surrounding buildings are family houses. It is close to a **hospital**, a **high school**, and a supermarket. A trolley bus stop is only a 3-minute walk from the house.