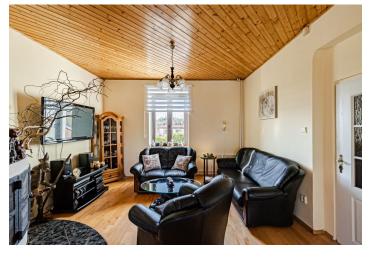

This family house with beautiful views of the neighboring area is surrounded by a landscaped garden with a swimming pool on a completely quiet street in a popular residential area.

In the basement, there are 2 interconnecting living rooms and cellars and on the ground floor there is a living room connected to the dining room and kitchen, an entrance hall, and a toilet. From the dining room, it is possible to enter the covered terrace with far-reaching views of the beautiful České Středohoří Protected Landscape Area. The attic consists of 2 bedrooms, a large bathroom with a window (bathtub, shower), and a separate toilet.

The house has been continuously maintained, and the main reconstruction work took place in 2001. The living room is cozy with a **fireplace**; the primary source of heat is a new gas boiler. Facilities include laminate and vinyl floors, and double-glazed **wooden windows**. The house is secured by an alarm. In the garden, which provides perfect privacy, there is a **swimming pool**, a **well**, and a garden house with a covered seating area. Parking is provided by a garage for 2 cars.