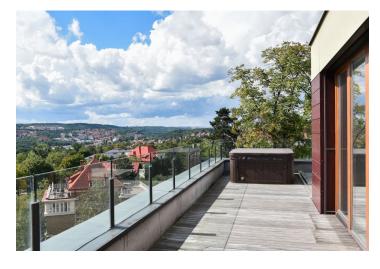

<sup>\*</sup> Area of the unit according to the Civil Code. The area consists of the sum total area of the entire unit bounded by perimeter walls.

This air-conditioned penthouse with private access from an elevator boasts a huge southeast-facing terrace with far-reaching views of Prague. It is located in a successful residential project set in a residential area in the popular part of Prague 5—Na Hřebenkách.

The boutique project with 17 apartments was completed in 2009, and the offered unit is the only one on its floor. The interior is illuminated by large windows with electrically operated blinds. Facilities include air-conditioning in all rooms, a Crestron smart home system, heated floors in the bathrooms (electric grates), floor convectors (heat source is the central boiler room), a complete kitchen with Miele appliances (including a wine fridge) and a Technistone countertop, a security entrance door, and Riho sanitary ware. A hot tub and sauna are part of the large sunny terrace. The apartment comes with 2 garage parking spaces and a cellar storage unit.

Floor area 164.99 m<sup>2</sup>, terrace 127.56 m<sup>2</sup>, cellar 4.05 m<sup>2</sup>.