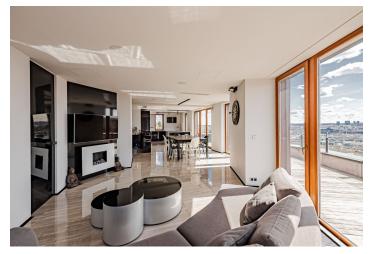

The layout of the apartment on the top, 6th floor currently consists of a more than **hundred-meter open living space**, 1 bedroom with an en-suite bathroom and walk-in closet with a connection for a washing machine, a second bathroom, two additional rooms currently used as a home **cinema and gym**, and a foyer with direct access from the elevator.

The boutique project with 17 apartments was completed in 2009, and the offered unit is the only one on its floor. The interior is illuminated by large windows with electrically operated blinds. Facilities include air-conditioning in all rooms, a Crestron smart home system, heated floors in the bathrooms (electric grates), floor convectors (heat source is the central boiler room), a complete kitchen with Miele appliances (including a wine fridge) and a Technistone countertop, a security entrance door, and Riho sanitary ware. A hot tub and sauna are part of the large sunny terrace. The apartment comes with 2 garage parking spaces and a cellar storage unit.