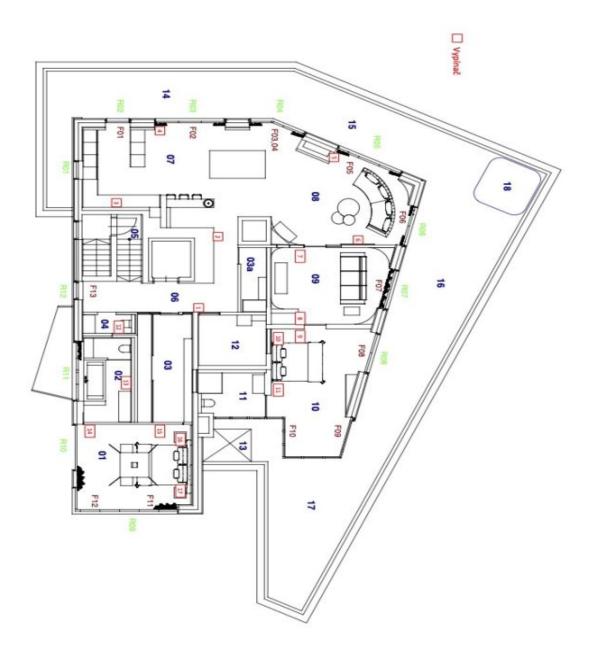

The layout of the apartment on the top, 6th floor currently consists of a more than **hundred-meter open living space**, 1 bedroom with an en-suite bathroom and walk-in closet with a connection for a washing machine, a second bathroom, two additional rooms currently used as a home **cinema and gym**, and a foyer with direct access from the elevator.

Floor area 164.99 m<sup>2</sup>, terrace 127.56 m<sup>2</sup>, cellar 4.05 m<sup>2</sup>.