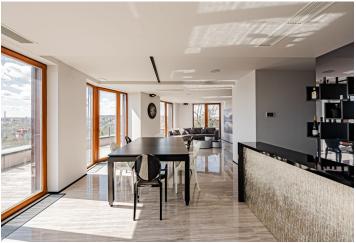

<sup>\*</sup> Area of the unit according to the Civil Code. The area consists of the sum total area of the entire unit bounded by perimeter walls.

This air-conditioned penthouse with private access from an elevator boasts a huge southeast-facing terrace with far-reaching views of Prague. It is located in a successful residential project set in a residential area in the popular part of Prague 5—Na Hřebenkách.

The layout of the apartment on the top, 6th floor currently consists of a more than **hundred-meter open living space**, 1 bedroom with an en-suite bathroom and walk-in closet with a connection for a washing machine, a second bathroom, two additional rooms currently used as a home **cinema and gym**, and a foyer with direct access from the elevator.

The boutique project with 17 apartments was completed in 2009, and the offered unit is the only one on its floor. The interior is illuminated by large windows with electrically operated blinds. Facilities include air-conditioning in all rooms, a Crestron smart home system, heated floors in the bathrooms (electric grates), floor convectors (heat source is the central boiler room), a complete kitchen with Miele appliances (including a wine fridge) and a Technistone countertop, a security entrance door, and Riho sanitary ware. A hot tub and sauna are part of the large sunny terrace. The apartment comes with 2 garage parking spaces and a cellar storage unit.