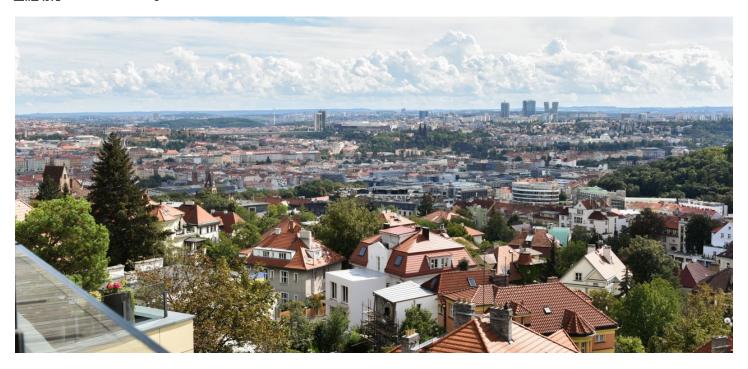

<sup>\*</sup> Area of the unit according to the Civil Code. The area consists of the sum total area of the entire unit bounded by perimeter walls.

This air-conditioned penthouse with private access from an elevator boasts a huge southeast-facing terrace with far-reaching views of Prague. It is located in a successful residential project set in a residential area in the popular part of Prague 5—Na Hřebenkách.

This attractive location on the border of Prague 5 and 6 provides plenty of greenery, a wide range of sports facilities, and easy access to the Anděl center of Smíchov with complete services. The Ladronka or Petřín parks are right by the building and Klamovka Garden or Sacré Coeur Park are also close-by. Within reach is an international private or state kindergarten, an elementary school, or the French Lyceum. A bus stop is within walking distance; when traveling by car, the nearby entrance to the tunnel complex facilitates quick and easy driving.