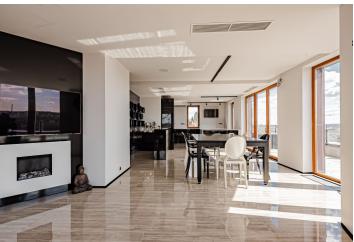

The layout of the apartment on the top, 6th floor currently consists of a more than **hundred-meter open living space**, 1 bedroom with an en-suite bathroom and walk-in closet with a connection for a washing machine, a second bathroom, two additional rooms currently used as a home **cinema and gym**, and a foyer with direct access from the elevator.

The boutique project with 17 apartments was completed in 2009, and the offered unit is the only one on its floor. The interior is illuminated by large windows with electrically operated blinds. Facilities include air-conditioning in all rooms, a Crestron smart home system, heated floors in the bathrooms (electric grates), floor convectors (heat source is the central boiler room), a complete kitchen with Miele appliances (including a wine fridge) and a Technistone countertop, a security entrance door, and Riho sanitary ware. A hot tub and sauna are part of the large sunny terrace. The apartment comes with 2 garage parking spaces and a cellar storage unit.