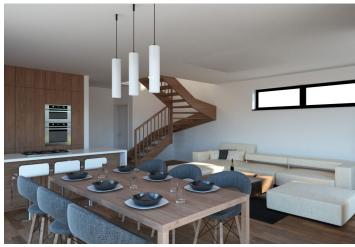

#### Villa

The ground floor of the villa has a separate entrance hall, storage, living room with fireplace with access to the terrace, kitchen connected to the dining room, bathroom with shower and toilet. The floor of the house consists of a night area with three bedrooms and a bathroom with shower and toilet. The floor has two balconies - each room allows access to the exterior. Convenient parking for two cars is provided on the plot directly in front of the house.

Interior 122 m<sup>2</sup> + 9 m<sup>2</sup> balconies + 33 m<sup>2</sup> terrace