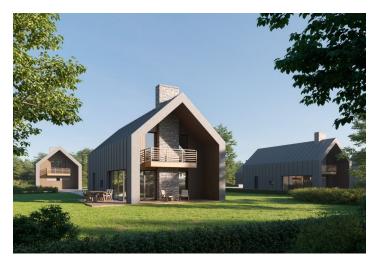

### **About Project**

The project itself offers 21 plots of land with the possibility of building a twostorey villa on a turnkey basis. The plots have utilities and a private driveway. The size of the land offers plenty of space for privacy and relaxation with a wide range of sports activities around the complex.

#### Villa

The ground floor of the villa has a separate entrance hall, storage, living room with fireplace with access to the terrace, kitchen connected to the dining room, bathroom with shower and toilet. The floor of the house consists of a night area with three bedrooms and a bathroom with shower and toilet. The floor has two balconies - each room allows access to the exterior. Convenient parking for two cars is provided on the plot directly in front of the house.