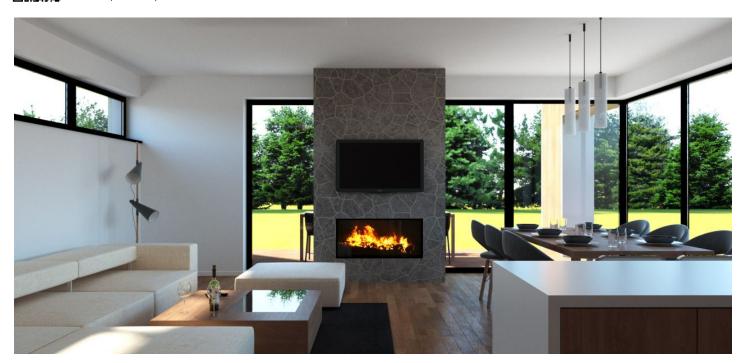

#### Villa

The ground floor of the villa has a separate entrance hall, storage, living room with fireplace with access to the terrace, kitchen connected to the dining room, bathroom with shower and toilet. The floor of the house consists of a night area with three bedrooms and a bathroom with shower and toilet. The floor has two balconies - each room allows access to the exterior. Convenient parking for two cars is provided on the plot directly in front of the house.

Interior 122 m<sup>2</sup> + 9 m<sup>2</sup> balconies + 33 m<sup>2</sup> terrace