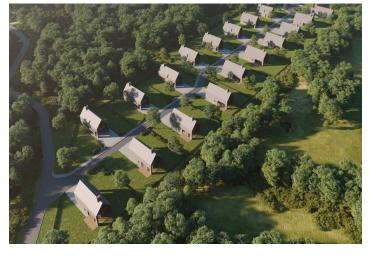

### **About Project**

The project itself offers 21 plots of land with the possibility of building a twostorey villa on a turnkey basis. The plots have utilities and a private driveway. The size of the land offers plenty of space for privacy and relaxation with a wide range of sports activities around the complex.

## Location

The quiet location offers many alternatives for active relaxation such as bike paths, hiking trails, Tarzánia cable car, natural swimming pool, 18-hole golf resort Skalica, recreational cruises in the Baťa canal.