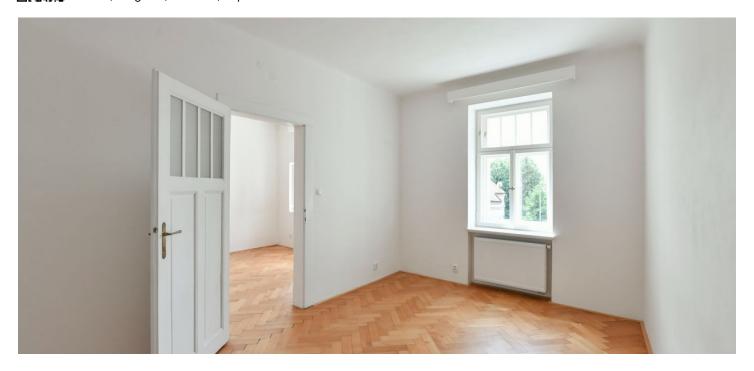

The layout of the 1st floor apartment consists of a kitchen, 2 rooms, a bathroom (with a bathtub), a separate toilet, a utility room (with a connection for a washing machine), and a large entrance hall.

The house with only 11 residential units was completely reconstructed and renovated in 2014-2015. Wooden windows are exact replicas of the original, in addition, they have insulated and soundproof glass. Brass handles are original refurbished. Parquet floors. Risers, electrical wiring, and high-speed Internet connections as well as common TV antennas or an electronic intercom are new. The kitchen is fully equipped, and there is a built-in wardrobe in the hallway. Heating is by an electric boiler with low consumption, hot water is provided by a boiler. Residents can enjoy the sitting area in the common garden.