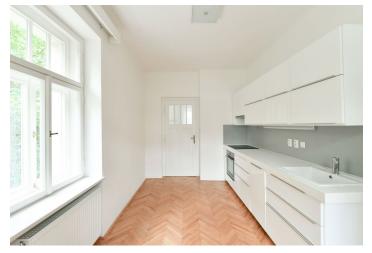

The layout of the 1st floor apartment consists of a kitchen, 2 rooms, a bathroom (with a bathtub), a separate toilet, a utility room (with a connection for a washing machine), and a large entrance hall.

The house with only 11 residential units was completely reconstructed and renovated in 2014-2015. Wooden windows are exact replicas of the original, in addition, they have insulated and soundproof glass. Brass handles are original refurbished. Parquet floors. Risers, electrical wiring, and high-speed Internet connections as well as common TV antennas or an electronic intercom are new. The kitchen is fully equipped, and there is a built-in wardrobe in the hallway. Heating is by an electric boiler with low consumption, hot water is provided by a boiler. Residents can enjoy the sitting area in the common garden.