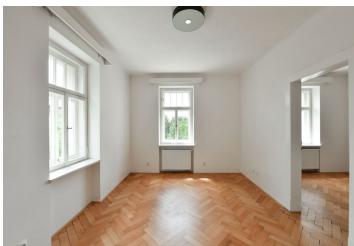

The layout of the 1st floor apartment consists of a kitchen, 2 rooms, a bathroom (with a bathtub), a separate toilet, a utility room (with a connection for a washing machine), and a large entrance hall.

The house with only 11 residential units was completely reconstructed and renovated in 2014-2015. Wooden windows are exact replicas of the original, in addition, they have insulated and soundproof glass. Brass handles are original refurbished. Parquet floors. Risers, electrical wiring, and high-speed Internet connections as well as common TV antennas or an electronic intercom are new. The kitchen is fully equipped, and there is a built-in wardrobe in the hallway. Heating is by an electric boiler with low consumption, hot water is provided by a boiler. Residents can enjoy the sitting area in the common garden.