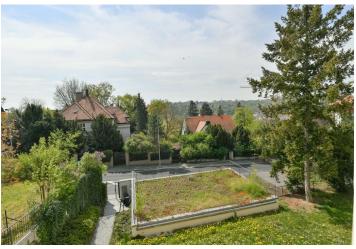

\* Area of the unit according to the Civil Code. The area consists of the sum total area of the entire unit bounded by perimeter walls.

This apartment with nice views and original craftsmanship is part of a renovated Art Nouveau villa from 1910 with a garden. In an attractive location in the traditional residential area of Na Hřebenkách on the border of Prague 5 and 6 near Petřínské Sady Park.

The district with many architecturally significant buildings is located near the Smíchov pedestrian zone on Anděl. Transport connections are provided by a bus line that ends at the Karlovo náměstí metro station, and so the city center can be reached from the house in less than 10 minutes. There is a grocery store, a kindergarten, and an elementary school in the immediate vicinity, and the French Lyceum is also nearby. The location boasts a large amount of greenery, not only in private gardens but also in the neighboring Petřín Gardens or the nearby Ladronka or Sacré Coeur parks.