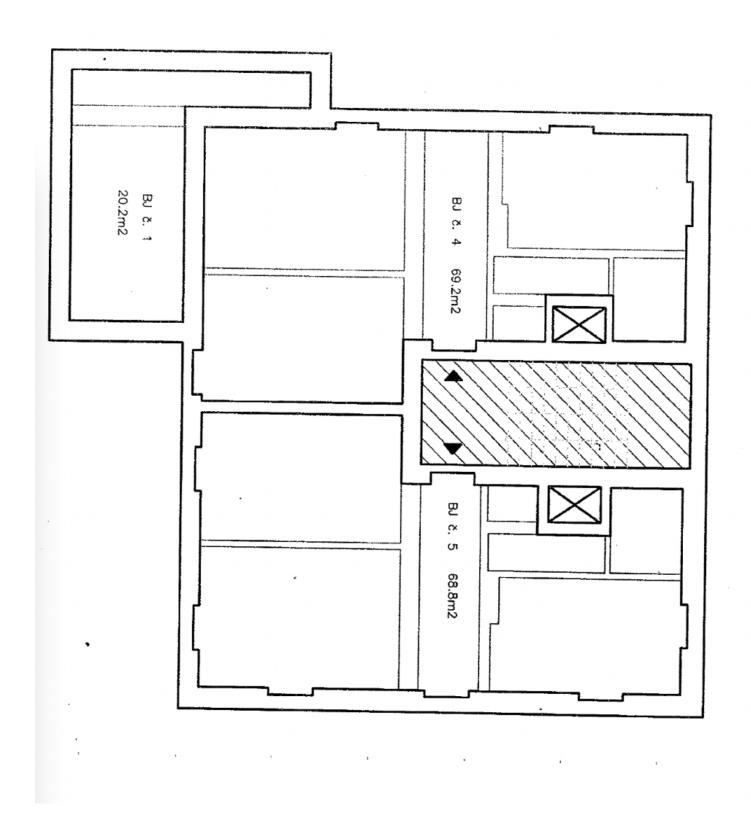

The layout of the 1st floor apartment consists of a kitchen, 2 rooms, a bathroom (with a bathtub), a separate toilet, a utility room (with a connection for a washing machine), and a large entrance hall.

Interior 68.8 m<sup>2</sup>.

In addition to regular property viewings, we also offer real-time video viewings via WhatsApp, FaceTime, Messenger, Skype, and other apps.

Brno