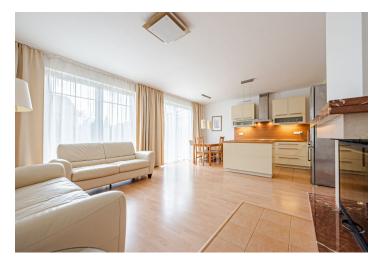

The ground floor consists of a living room with a kitchen and access to the **garden**, a bathroom (with a shower and toilet), a utility room, and a hallway. The attic consists of 3 bedrooms, a bathroom with a bathtub, a closet, and a storage attic space.

The building from 2007 is in very good condition. Facilities include a fireplace with marble tiles and heat distribution to the upper floor (the primary heat source is underfloor heating connected to a Vaillant gas boiler), a central vacuum cleaner, higher quality laminate floors for heavy loads, Miele and Siemens kitchen appliances, plastic windows with safety glass, and electrically operated blinds. The panels along the stairs and railings are wooden. The lawn is maintained by a robotic lawnmower and irrigation system. Parking is provided by a garage and 1 outdoor parking space.