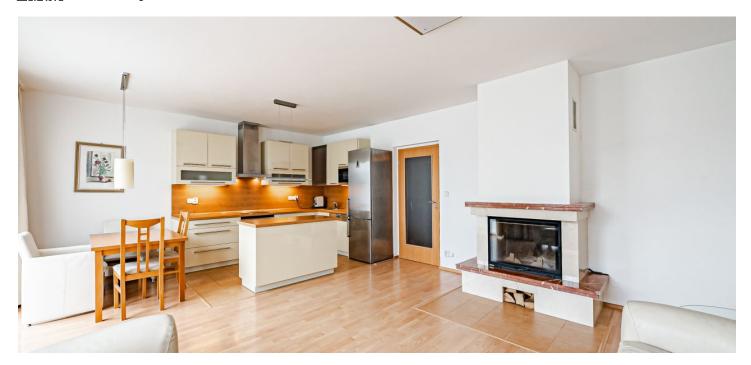

The ground floor consists of a living room with a kitchen and access to the **garden**, a bathroom (with a shower and toilet), a utility room, and a hallway. The attic consists of 3 bedrooms, a bathroom with a bathtub, a closet, and a storage attic space.

The building from 2007 is in very good condition. Facilities include a fireplace with marble tiles and heat distribution to the upper floor (the primary heat source is underfloor heating connected to a Vaillant gas boiler), a central vacuum cleaner, higher quality laminate floors for heavy loads, Miele and Siemens kitchen appliances, plastic windows with safety glass, and electrically operated blinds. The panels along the stairs and railings are wooden. The lawn is maintained by a robotic lawnmower and irrigation system. Parking is provided by a garage and 1 outdoor parking space.