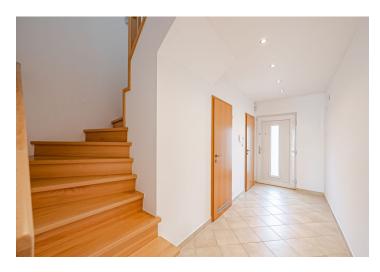

The ground floor consists of a living room with a kitchen and access to the **garden**, a bathroom (with a shower and toilet), a utility room, and a hallway. The attic consists of 3 bedrooms, a bathroom with a bathtub, a closet, and a storage attic space.

The building from 2007 is in very good condition. Facilities include a fireplace with marble tiles and heat distribution to the upper floor (the primary heat source is underfloor heating connected to a Vaillant gas boiler), a central vacuum cleaner, higher quality laminate floors for heavy loads, Miele and Siemens kitchen appliances, plastic windows with safety glass, and electrically operated blinds. The panels along the stairs and railings are wooden. The lawn is maintained by a robotic lawnmower and irrigation system. Parking is provided by a garage and 1 outdoor parking space.