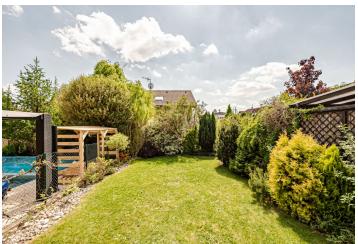

This terraced family house with a landscaped flat garden is located in the popular residential area of Prague 5 - Slivenec, in a place with quick access to the Prague Ring Road and close to the Radotín-Chuchelský Háj Nature Park and the Prokopské and Dalejské valleys.

The building from 2007 is in very good condition. Facilities include a fireplace with marble tiles and heat distribution to the upper floor (the primary heat source is underfloor heating connected to a Vaillant gas boiler), a central vacuum cleaner, higher quality laminate floors for heavy loads, Miele and Siemens kitchen appliances, plastic windows with safety glass, and electrically operated blinds. The panels along the stairs and railings are wooden. The lawn is maintained by a robotic lawnmower and irrigation system. Parking is provided by a garage and 1 outdoor parking space.