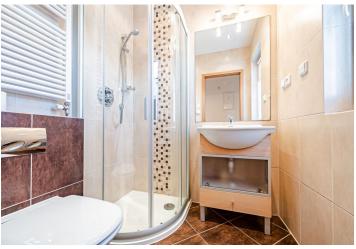

The ground floor consists of a living room with a kitchen and access to the **garden**, a bathroom (with a shower and toilet), a utility room, and a hallway. The attic consists of 3 bedrooms, a bathroom with a bathtub, a closet, and a storage attic space.