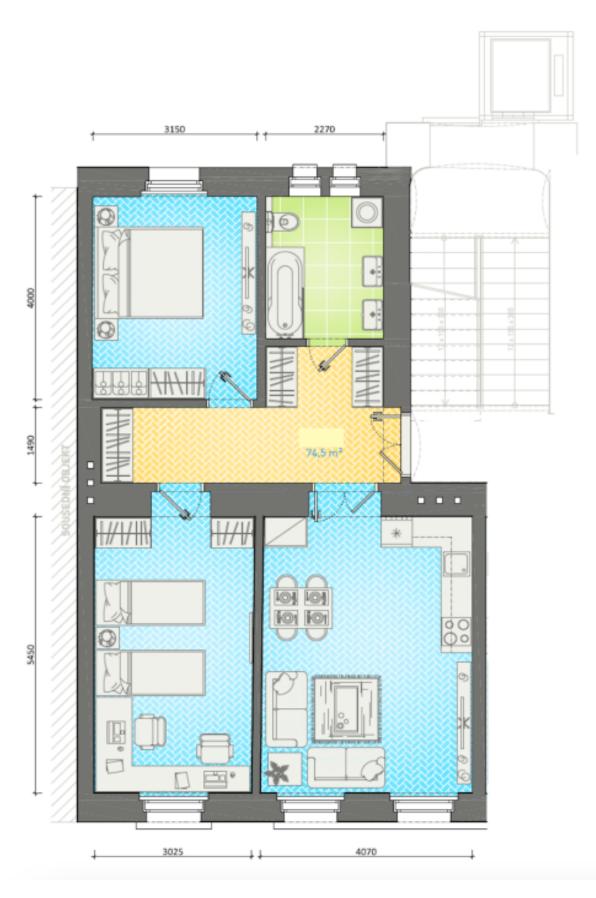

The layout consists of a living room with a kitchen, 2 bedrooms, a bathroom (with windows, a bathtub, 2 sinks, a toilet) and a spacious central entrance hall. The living room and 1 bedroom face a one-way side street, and the second bedroom and bathroom face a quiet green courtyard.

Floor area 74.5 m<sup>2</sup>, basement 6.6 m<sup>2</sup>.

In addition to regular property viewings, we also offer real-time video viewings via WhatsApp, FaceTime, Messenger, Skype, and other apps.