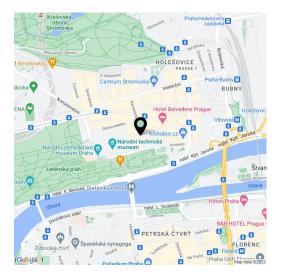

\* Area of the unit according to the Civil Code. The area consists of the sum total area of the entire unit bounded by perimeter walls.

This classic apartment, which has been completely reconstructed, is situated on the 2nd floor of a brick apartment building with a new elevator. A popular place on Letná, just a few steps from Letenské Sady Garden and near Stromovka Park, within walking distance of all services and a few minutes by public transport from the city center.

With its authentic atmosphere, Letná stands out for its high number of culinary establishments and local shops; the new Stromovka shopping center has expanded the range of services. A few steps from the building is a tram stop with quick connections to the city center and to metro stations (lines A and C). The neighborhood is surrounded on one side by the extensive Letenské Sady Park, and on the other side by the beautifully landscaped Stromovka Forest Park with water features.