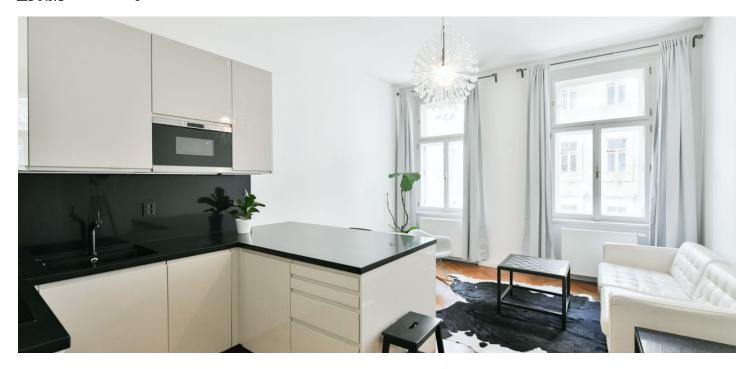

The layout consists of a living room with a kitchen, 2 bedrooms, a bathroom (with windows, a bathtub, 2 sinks, a toilet) and a spacious central entrance hall. The living room and 1 bedroom face a one-way side street, and the second bedroom and bathroom face a quiet green courtyard.

The building and apartment were completely renovated in 2016. Facilities include original refurbished or new wooden parquet floors, refurbished casement windows, and wooden double or single doors with linings and brass fittings, refurbished entrance doors, and a videophone. Heating is provided by the building's central gas boiler. The purchase price includes a cellar storage unit.