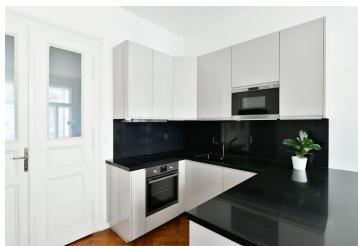

The layout consists of a living room with a kitchen, 2 bedrooms, a bathroom (with windows, a bathtub, 2 sinks, a toilet) and a spacious central entrance hall. The living room and 1 bedroom face a one-way side street, and the second bedroom and bathroom face a quiet green courtyard.

The building and apartment were completely renovated in 2016. Facilities include original refurbished or new wooden parquet floors, refurbished casement windows, and wooden double or single doors with linings and brass fittings, refurbished entrance doors, and a videophone. Heating is provided by the building's central gas boiler. The purchase price includes a cellar storage unit.