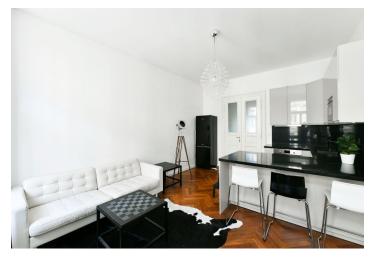

The layout consists of a living room with a kitchen, 2 bedrooms, a bathroom (with windows, a bathtub, 2 sinks, a toilet) and a spacious central entrance hall. The living room and 1 bedroom face a one-way side street, and the second bedroom and bathroom face a quiet green courtyard.

The building and apartment were completely renovated in 2016. Facilities include original refurbished or new wooden parquet floors, refurbished casement windows, and wooden double or single doors with linings and brass fittings, refurbished entrance doors, and a videophone. Heating is provided by the building's central gas boiler. The purchase price includes a cellar storage unit.