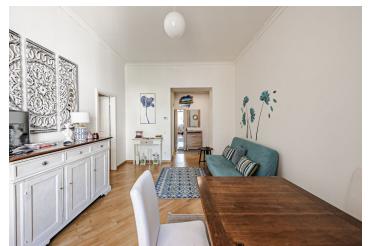

The layout of the living room offers a living room with a dining area, a kitchen, a bedroom, a bathroom (with a bath, toilet, and bidet).

The apartment and the building were **completely reconstructed**, respecting the original architectural plan. The building has nice common areas and an **elevator** (to the mezzanine), and the apartment has **high ceilings**, **wooden floors**, and tiles in the kitchen and bathroom. The windows are new wooden casement. Heating is by a new gas boiler. The purchase price includes a **cellar storage unit and the furniture pictured**.

Interior 49.3 m², cellar 2 m²

The apartment is rented until February 28th, 2023 for a monthly rent of CZK 22,000 (+ fees).