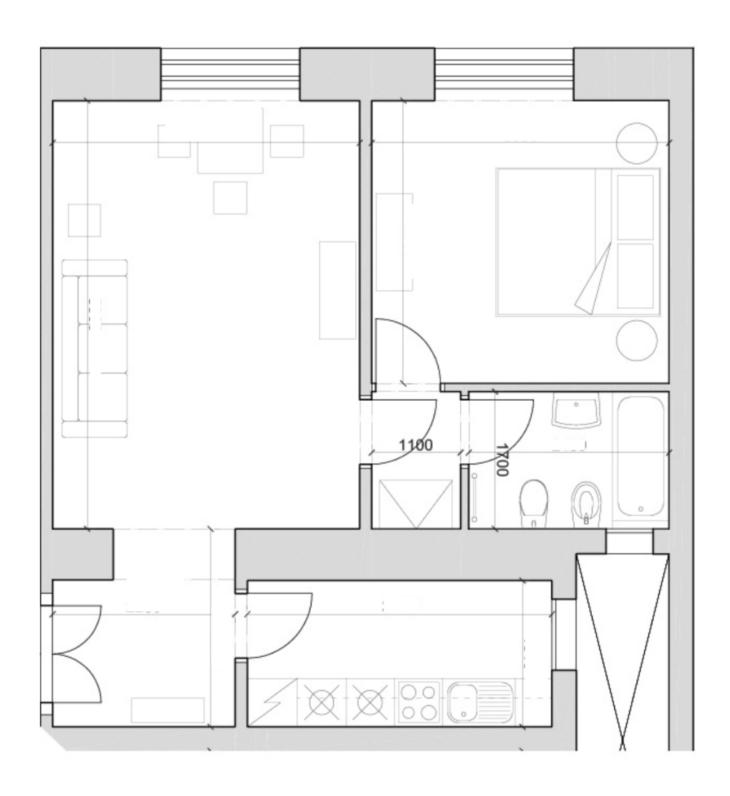

The layout of the living room offers a living room with a dining area, a kitchen, a bedroom, a bathroom (with a bath, toilet, and bidet).

The apartment and the building were **completely reconstructed**, respecting the original architectural plan. The building has nice common areas and an **elevator** (to the mezzanine), and the apartment has **high ceilings**, **wooden floors**, and tiles in the kitchen and bathroom. The windows are new wooden casement. Heating is by a new gas boiler. The purchase price includes a **cellar storage unit and the furniture pictured**.

Interior 49.3 m², cellar 2 m²

The apartment is rented until February 28th, 2023 for a monthly rent of CZK 22,000 (+ fees).