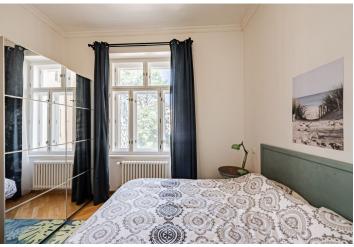

The layout of the living room offers a living room with a dining area, a kitchen, a bedroom, a bathroom (with a bath, toilet, and bidet).

The apartment and the building were **completely reconstructed**, respecting the original architectural plan. The building has nice common areas and an **elevator** (to the mezzanine), and the apartment has **high ceilings**, **wooden floors**, and tiles in the kitchen and bathroom. The windows are new wooden casement. Heating is by a new gas boiler. The purchase price includes a **cellar storage unit and the furniture pictured**.