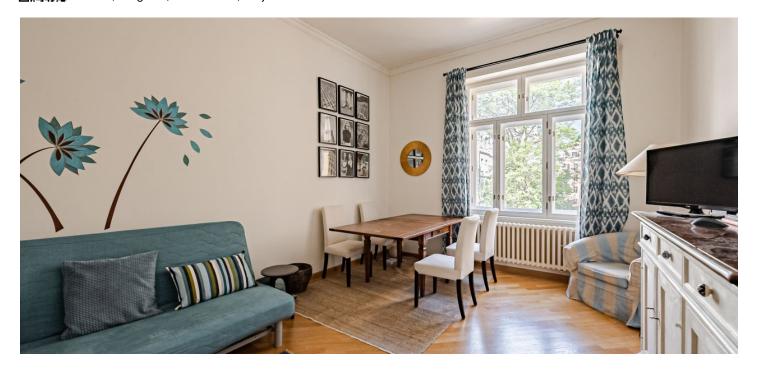

The layout of the living room offers a living room with a dining area, a kitchen, a bedroom, a bathroom (with a bath, toilet, and bidet).

The apartment and the building were **completely reconstructed**, respecting the original architectural plan. The building has nice common areas and an **elevator** (to the mezzanine), and the apartment has **high ceilings**, **wooden floors**, and tiles in the kitchen and bathroom. The windows are new wooden casement. Heating is by a new gas boiler. The purchase price includes a **cellar storage unit and the furniture pictured**.

Interior 49.3 m², cellar 2 m²

The apartment is rented until February 28th, 2023 for a monthly rent of CZK 22,000 (+ fees).