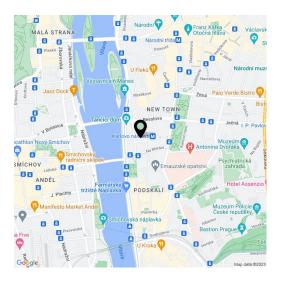

On a side one-way street in the **center of New Town**, just a few steps from **tram stops and the Karlovo náměstí metro station**, near the Dancing House or a river dock. It's possible to reach everything you need on foot, you can shop at **farmers' markets** or sit on the **embankment** in one of the many restaurants or cafes.