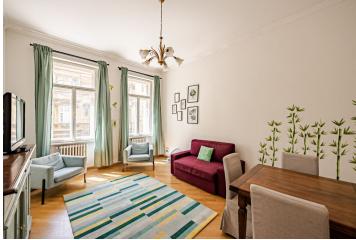

The apartment area is divided into a living room illiuminated by two large windows, a kitchen, a bedroom, a bathroom (with a bath, toilet, and bidet) and a hallway.

The apartment and the building were **completely reconstructed**. The building has nice common areas and an **elevator** (to the mezzanine), and the apartment has **high ceilings**, **wooden floors**, and tiles in the kitchen and bathroom. The windows are new wooden casement. Heating is by a new gas boiler. The purchase price includes a **cellar storage unit and the furniture pictured**.