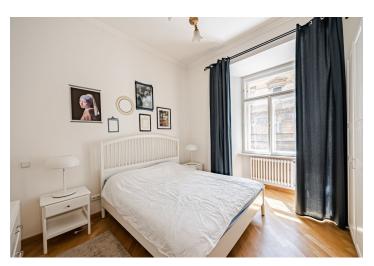

The apartment area is divided into a living room illiuminated by two large windows, a kitchen, a bedroom, a bathroom (with a bath, toilet, and bidet) and a hallway.

The apartment and the building were **completely reconstructed**. The building has nice common areas and an **elevator** (to the mezzanine), and the apartment has **high ceilings**, **wooden floors**, and tiles in the kitchen and bathroom. The windows are new wooden casement. Heating is by a new gas boiler. The purchase price includes a **cellar storage unit and the furniture pictured**.