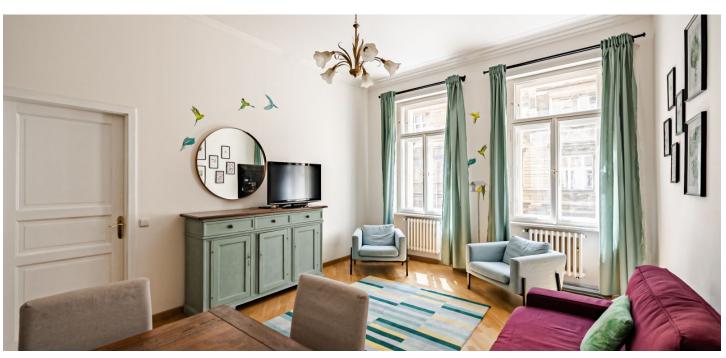

The apartment area is divided into a living room illiuminated by two large windows, a kitchen, a bedroom, a bathroom (with a bath, toilet, and bidet) and a hallway.

The apartment and the building were **completely reconstructed**. The building has nice common areas and an **elevator** (to the mezzanine), and the apartment has **high ceilings**, **wooden floors**, and tiles in the kitchen and bathroom. The windows are new wooden casement. Heating is by a new gas boiler. The purchase price includes a **cellar storage unit and the furniture pictured**.

A convenient location in the center of New Town, within walking distance of everything you need and just a few steps from a metro station (line B) and tram stops serving many lines. Not far from the building is a **dock**, and you can shop at **farmers' markets** or on warm days sit in one of the many cafes or restaurants on the **VItava embankment**.