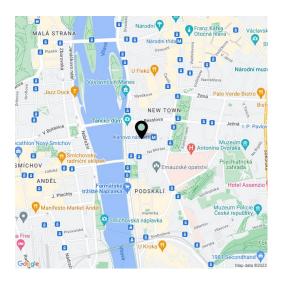

\* Area of the unit according to the Civil Code. The area consists of the sum total area of the entire unit bounded by perimeter walls.

This south-facing apartment has been completely reconstructed while respecting the original architectural plan. It is located on the 3rd floor of an elegant apartment building that stands on a side one-way street in the city center on Rašín Embankment within walking distance of the popular Výtoň Embankment.

A convenient location in the center of New Town, within walking distance of everything you need and just a few steps from a metro station (line B) and tram stops serving many lines. Not far from the building is a **dock**, and you can shop at **farmers' markets** or on warm days sit in one of the many cafes or restaurants on the **VItava embankment**.