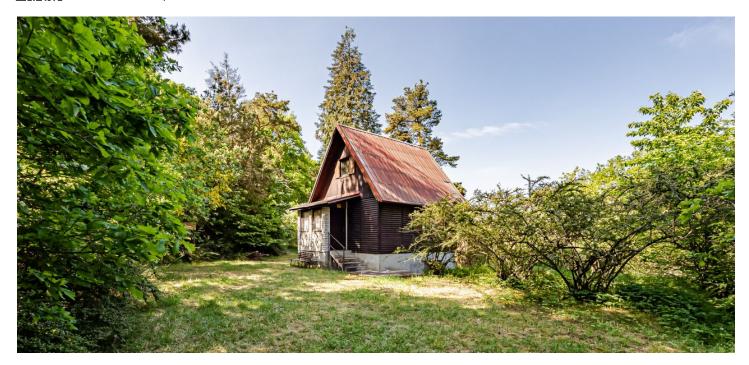

This cottage is set on a beautiful, south-facing plot with a total area of 2,191 m<sup>2</sup>, in a popular area in Posázaví with a wonderful atmosphere. The cottage is situated in the immediate vicinity of a forest in a recreational area, a twenty-minute drive from the southern outskirts of Prague.

The cottage with a basement and a floor area of about 60 m² is suitable for complete reconstruction or demolition. It is connected to electricity and water; waste is diverted to a sump (in the future, the construction of a sewerage system is planned). Access to the plot is via a municipal road.