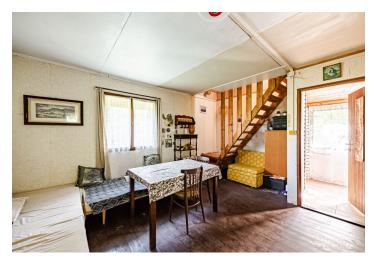

The cottage with a basement and a floor area of about 60 m² is suitable for complete reconstruction or demolition. It is connected to electricity and water; waste is diverted to a sump (in the future, the construction of a sewerage system is planned). Access to the plot is via a municipal road.