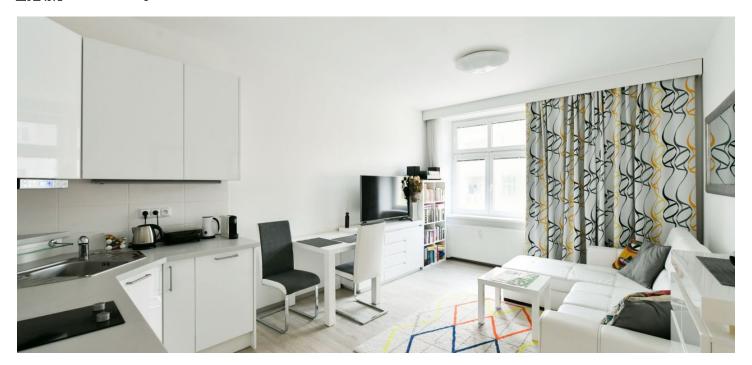

The layout of the 3rd floor south-facing apartment consists of a living room with a kitchen and dining area, 1 bedroom, a bathroom (with a shower, toilet, and bidet shower), and an entrance hall.

The interior with high ceilings was renovated in 2014. Facilities include vinyl floors, a fully equipped kitchen (including a dishwasher and induction hob), built-in wardrobes, security entrance doors, window blinds and shutters, and mobile air-conditioning. Central heating. The entrance to the building is via a chip. Residents can use the balcony on the mezzanine floor, and a bike shed/pram room. There is a limited number of parking spaces in the courtyard. The apartment comes with a cellarand there is an elevator in the building.

Floor area 47.7 m², cellar 3.8 m².

The apartment is currently rented until 31.7.2024.