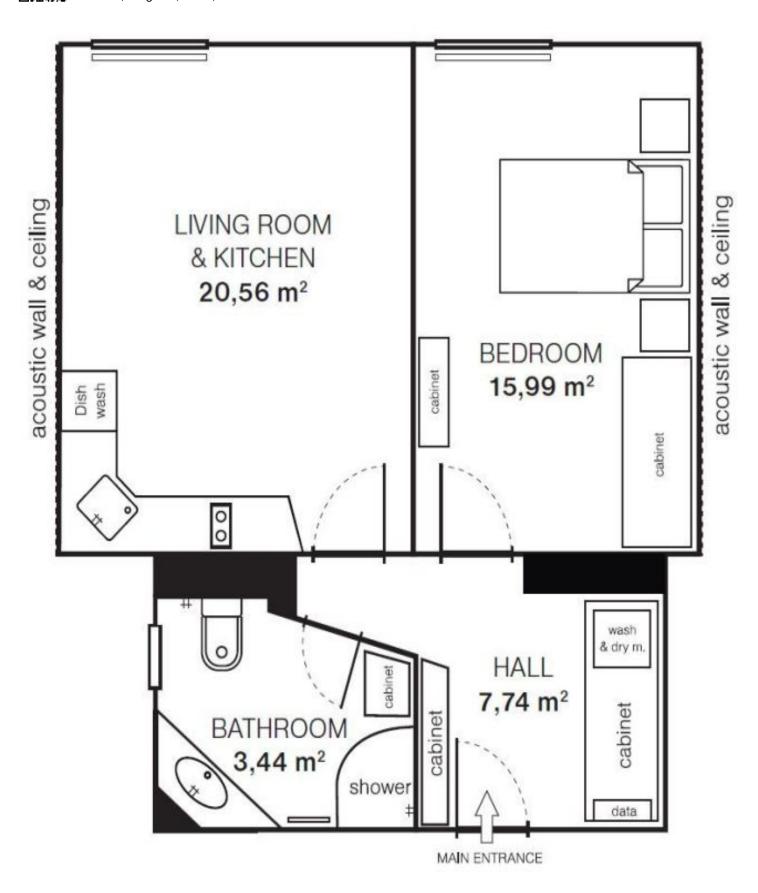

The layout of the 3rd floor south-facing apartment consists of a living room with a kitchen and dining area, 1 bedroom, a bathroom (with a shower, toilet, and bidet shower), and an entrance hall.

The interior with high ceilings was renovated in 2014. Facilities include vinyl floors, a fully equipped kitchen (including a dishwasher and induction hob), built-in wardrobes, security entrance doors, window blinds and shutters, and mobile air-conditioning. Central heating. The entrance to the building is via a chip. Residents can use the balcony on the mezzanine floor, and a bike shed/pram room. There is a limited number of parking spaces in the courtyard. The apartment comes with a cellarand there is an elevator in the building.

Floor area 47.7 m², cellar 3.8 m².

The apartment is currently rented until 31.7.2024.