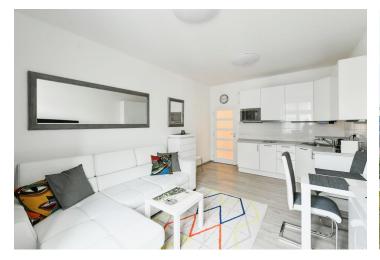

The layout of the 3rd floor south-facing apartment consists of a living room with a kitchen and dining area, 1 bedroom, a bathroom (with a shower, toilet, and bidet shower), and an entrance hall.

The interior with high ceilings was renovated in 2014. Facilities include vinyl floors, a fully equipped kitchen (including a dishwasher and induction hob), built-in wardrobes, security entrance doors, window blinds and shutters, and mobile air-conditioning. Central heating. The entrance to the building is via a chip. Residents can use the balcony on the mezzanine floor, and a bike shed/pram room. There is a limited number of parking spaces in the courtyard. The apartment comes with a cellarand there is an elevator in the building.

Floor area 47.7 m², cellar 3.8 m².

The apartment is currently rented until 31.7.2024.