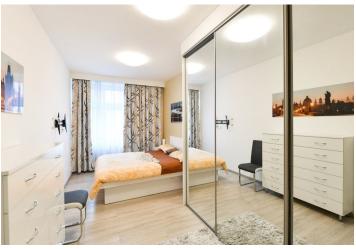

The layout of the 3rd floor south-facing apartment consists of a living room with a kitchen and dining area, 1 bedroom, a bathroom (with a shower, toilet, and bidet shower), and an entrance hall.

The interior with high ceilings was renovated in 2014. Facilities include vinyl floors, a fully equipped kitchen (including a dishwasher and induction hob), built-in wardrobes, security entrance doors, window blinds and shutters, and mobile air-conditioning. Central heating. The entrance to the building is via a chip. Residents can use the balcony on the mezzanine floor, and a bike shed/pram room. There is a limited number of parking spaces in the courtyard. The apartment comes with a cellarand there is an elevator in the building.