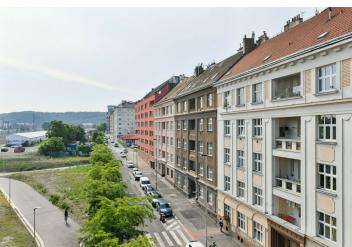

\* Area of the unit according to the Civil Code. The area consists of the sum total area of the entire unit bounded by perimeter walls.

This renovated and very quiet apartment facing a one-way street is located in an apartment building from the 1930s with an elevator and a common courtyard providing parking (until capacity is full). The building is situated within a few minutes' walk from a future D line metro station on Bratří Synků Square and from the Prague-Vršovice Railway Station.

Within easy reach are shops, restaurants, medical services, and theaters. The neighborhood is easily accessible by public transport. Just a few steps from the building is a tram stop and train station, from where you can reach the city center and get to the Main Railway Station in 5 minutes. You can also walk to the Na Fidlovačce, Folimanka, or romantic Grébovka parks.