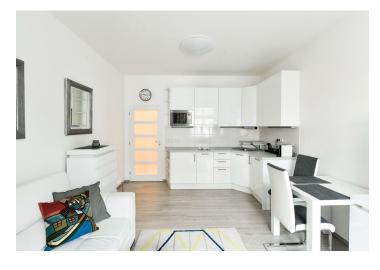

The layout of the 3rd floor south-facing apartment consists of a living room with a kitchen and dining area, 1 bedroom, a bathroom (with a shower, toilet, and bidet shower), and an entrance hall.

The interior with high ceilings was renovated in 2014. Facilities include vinyl floors, a fully equipped kitchen (including a dishwasher and induction hob), built-in wardrobes, security entrance doors, window blinds and shutters, and mobile air-conditioning. Central heating. The entrance to the building is via a chip. Residents can use the balcony on the mezzanine floor, and a bike shed/pram room. There is a limited number of parking spaces in the courtyard. The apartment comes with a cellarand there is an elevator in the building.

Floor area 47.7 m², cellar 3.8 m².

The apartment is currently rented until 31.7.2024.