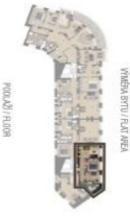

Floor area 66.6 m<sup>2</sup>.

Photos are of already completed units in the project.

DISPOZICE / DISPOSITION

VYMERA BYTU / FLAT AREA

UPOZORNENI: Schéma půdorysu představuje dispozitní řešení bytu. Zobrazené vybavení nábytkem, vestavěně skřině, kuchyřská linka včetně spořirobčů a pračky nejsou součástí dodávky bytu. Toto vybavení je zobrazeno pouze pro názovnost. Prodejní plocha bytu je vypočtena die nařízení vřády č. 366/2013 Sb. Veškené informace jakkoliv publikované v tomto dobumentu jsou nezávazné markotingové obeicně pováhy, které nelze vykládat jako najbídku na uzavření smilouvy aní se jich nelze dovolávat.

| 66,60 m <sup>2</sup> | Plocha bytu   |     |
|----------------------|---------------|-----|
| 8,12 m²              | koupeina      | 2.5 |
| 12,17 m²             | pokoj         | 2.4 |
| 13,07 m²             | ložnice       | 2.3 |
| 20,25 m²             | obývací pokoj | 2.2 |
| 11,56 m²             | chodba        | 2.1 |