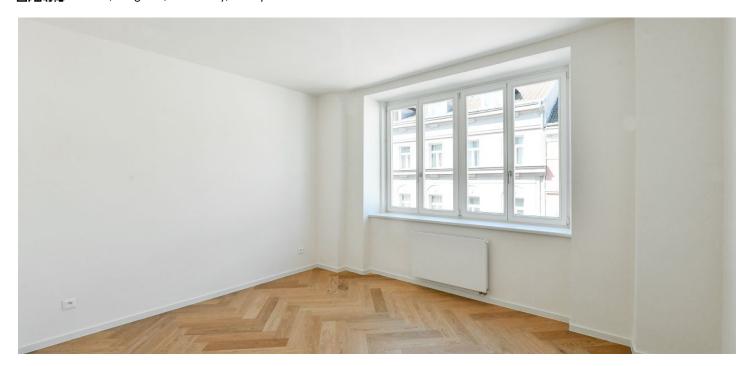

The layout of this 1st floor apartment offers a living room connected to a kitchen and dining room, 2 bedrooms, a bathroom, and an entrance hall.

High-standard facilities include lacquered double-layer hardwood floors in a tree pattern with a white skirting board, large-format tiles and Graniti Fiandre tiles in natural stone decor, Hansgrohe sanitary ware, Vitra bathroom fittings, security entrance doors, interior doors with concealed hinges, wooden thermal insulated Euro-windows with double-glazed panes, and a videophone. Heating and hot water are provided by a central boiler. The building has tasteful common areas and a glass elevator. It is possible to purchase a cellar storage unit.