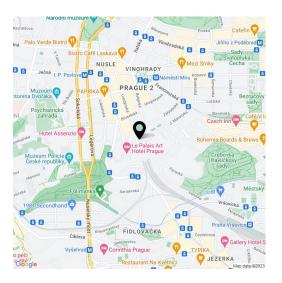

The area is distinguished by a large number of quality restaurants, cafes, and rich cultural activities. Several schools, including a **Lauder kindergarten**, **elementary school**, **and prestigious high school** are within easy reach. You can comfortably walk to Náměstí Míru Square with the Church of St. Ludmila and the **Grébovka**, **Riegrovy**, **or Čelakovského Sady parks**. The I.P. Pavlova metro and tram station is practically right by the building.