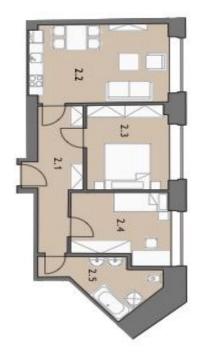

Floor area 66.6 m<sup>2</sup>.

Photos are of already completed units in the project.

DISPOZICE / DISPOSITION

VYMERA BYTU / FLAT AREA

UPOZORNENI: Schéma půdorysu představuje dispozitní řešení bytu. Zobrazené vybavení nábytkem, vestavěně skřině, kuchyřská linka včetně spořirobčů a pračky nejsou součástí dodávky bytu. Toto vybavení je zobrazeno pouze pro názovnost. Prodejní plocha bytu je vypočtena die nařízení vřády č. 366/2013 Sb. Veškené informace jakkoliv publikované v tomto dobumentu jsou nezávazné markotingové obeicně pováhy, které nelze vykládat jako najbídku na uzavření smilouvy aní se jich nelze dovolávat.

| 66,60 m <sup>2</sup> | Plocha bytu   |     |
|----------------------|---------------|-----|
| 8,12 m²              | koupeina      | 2.5 |
| 12,17 m²             | pokoj         | 2.4 |
| 13,07 m²             | ložnice       | 2.3 |
| 20,25 m²             | obývací pokoj | 2.2 |
| 11,56 m²             | chodba        | 2.1 |