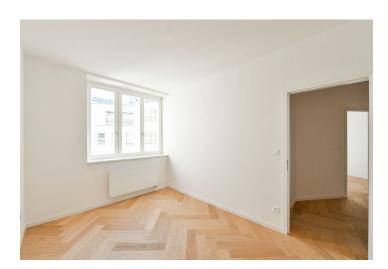

The layout of this 1st floor apartment offers a living room connected to a kitchen and dining room, 2 bedrooms, a bathroom, and an entrance hall.

High-standard facilities include lacquered double-layer hardwood floors in a tree pattern with a white skirting board, large-format tiles and Graniti Fiandre tiles in natural stone decor, Hansgrohe sanitary ware, Vitra bathroom fittings, security entrance doors, interior doors with concealed hinges, wooden thermal insulated Euro-windows with double-glazed panes, and a videophone. Heating and hot water are provided by a central boiler. The building has tasteful common areas and a glass elevator. It is possible to purchase a cellar storage unit.