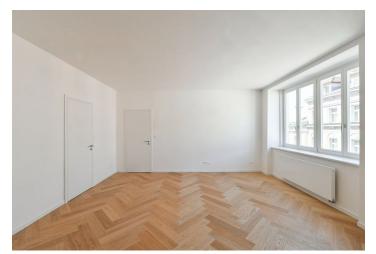

The layout of this 1st floor apartment offers a living room connected to a kitchen and dining room, 2 bedrooms, a bathroom, and an entrance hall.

High-standard facilities include lacquered double-layer hardwood floors in a tree pattern with a white skirting board, large-format tiles and Graniti Fiandre tiles in natural stone decor, Hansgrohe sanitary ware, Vitra bathroom fittings, security entrance doors, interior doors with concealed hinges, wooden thermal insulated Euro-windows with double-glazed panes, and a videophone. Heating and hot water are provided by a central boiler. The building has tasteful common areas and a glass elevator. It is possible to purchase a cellar storage unit.