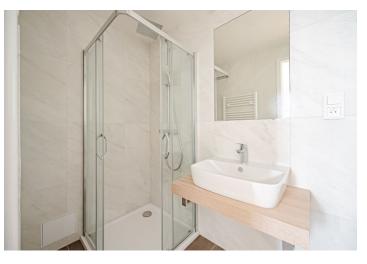

The layout of this 1st floor apartment offers a living room connected to a kitchen and dining room, a bathroom, and an entrance hall.

High-standard facilities include lacquered double-layer hardwood floors in a tree pattern with a white skirting board, large-format tiles and Graniti Fiandre tiles in natural stone decor, Hansgrohe sanitary ware, Vitra bathroom fittings, security entrance doors, interior doors with concealed hinges, plastic or wooden thermal insulated Euro-windows with doubleglazed panes, and a videophone. Heating and hot water are provided by a central boiler. The building has tasteful common areas with original steel windows and a glass elevator. It is possible to purchase a cellar storage unit.