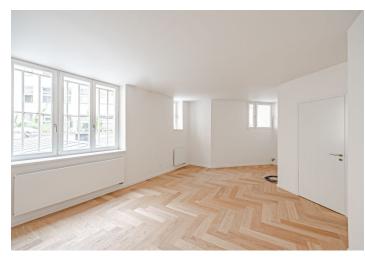

The layout of this 1st floor apartment offers a living room connected to a kitchen and dining room, a bathroom, and an entrance hall.

High-standard facilities include lacquered double-layer hardwood floors in a tree pattern with a white skirting board, large-format tiles and Graniti Fiandre tiles in natural stone decor, Hansgrohe sanitary ware, Vitra bathroom fittings, security entrance doors, interior doors with concealed hinges, plastic or wooden thermal insulated Euro-windows with doubleglazed panes, and a videophone. Heating and hot water are provided by a central boiler. The building has tasteful common areas with original steel windows and a glass elevator. It is possible to purchase a cellar storage unit.

The area is distinguished by a large number of quality restaurants, cafes, and rich cultural activities. Several schools, including a **Lauder kindergarten**, **elementary school**, **and prestigious high school** are within easy reach. You can comfortably walk to Náměstí Míru Square with the Church of St. Ludmila and the **Grébovka**, **Riegrovy**, **or Čelakovského Sady parks**. The I.P. Pavlova metro and tram station is practically right by the building.