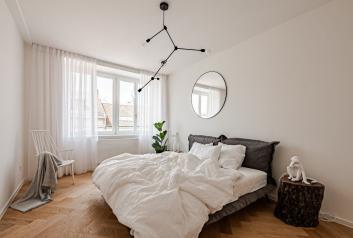

The layout of this 1st floor apartment offers a living room connected to a kitchen and dining room, a bathroom, and an entrance hall.

High-standard facilities include lacquered double-layer hardwood floors in a tree pattern with a white skirting board, large-format tiles and Graniti Fiandre tiles in natural stone decor, Hansgrohe sanitary ware, Vitra bathroom fittings, security entrance doors, interior doors with concealed hinges, plastic or wooden thermal insulated Euro-windows with doubleglazed panes, and a videophone. Heating and hot water are provided by a central boiler. The building has tasteful common areas with original steel windows and a glass elevator. It is possible to purchase a cellar storage unit.