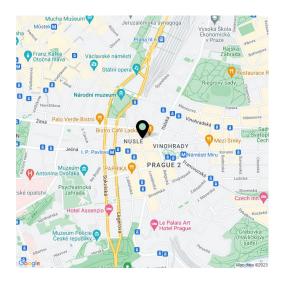

The area is distinguished by a large number of quality restaurants, cafes, and rich cultural activities. Several schools, including a **Lauder kindergarten**, **elementary school**, **and prestigious high school** are within easy reach. You can comfortably walk to Náměstí Míru Square with the Church of St. Ludmila and the **Grébovka**, **Riegrovy**, **or Čelakovského Sady parks**. The I.P. Pavlova metro and tram station is practically right by the building.