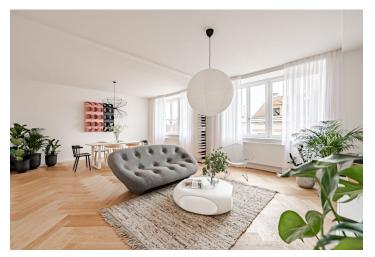

The layout of this 1st floor apartment offers a living room connected to a kitchen and dining room, a bathroom, and an entrance hall.

High-standard facilities include lacquered double-layer hardwood floors in a tree pattern with a white skirting board, large-format tiles and Graniti Fiandre tiles in natural stone decor, Hansgrohe sanitary ware, Vitra bathroom fittings, security entrance doors, interior doors with concealed hinges, plastic or wooden thermal insulated Euro-windows with doubleglazed panes, and a videophone. Heating and hot water are provided by a central boiler. The building has tasteful common areas with original steel windows and a glass elevator. It is possible to purchase a cellar storage unit.