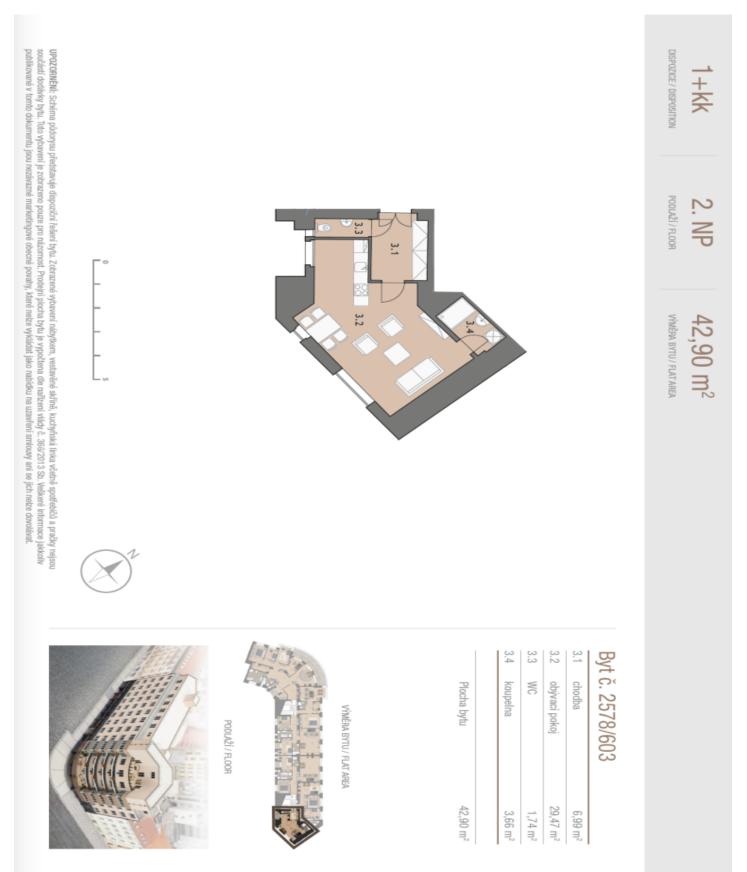

The layout of this 1st floor apartment offers a living room connected to a kitchen and dining room, a bathroom, and an entrance hall.

High-standard facilities include lacquered double-layer hardwood floors in a tree pattern with a white skirting board, large-format tiles and Graniti Fiandre tiles in natural stone decor, Hansgrohe sanitary ware, Vitra bathroom fittings, security entrance doors, interior doors with concealed hinges, plastic or wooden thermal insulated Euro-windows with doubleglazed panes, and a videophone. Heating and hot water are provided by a central boiler. The building has tasteful common areas with original steel windows and a glass elevator. It is possible to purchase a cellar storage unit.

Floor area 42.9 m<sup>2</sup>.

Svoboda & Williams s.r.o. info@svoboda-williams.com www.svoboda-williams.com Prague +420 257 328 281 +420 724 551 238 Brno +420 543 250 711 +420 724 551 238

**Bratislava** +421 948 939 938 **PDF created** 29. 05. 2025, 22:53