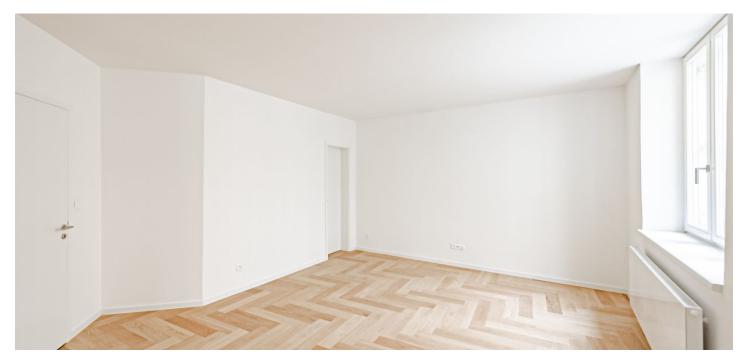

\* Area of the unit according to the Civil Code. The area consists of the sum total area of the entire unit bounded by perimeter walls.

This newly reconstructed, high-standard studio apartment is part of a recently completed residence created through the complete reconstruction of a Functionalist building in an attractive location on the border of New Town and Vinohrady district, within easy reach of a full range of services and carefully maintained parks.

The layout of this 1st floor apartment offers a living room connected to a kitchen and dining room, a bathroom, and an entrance hall.

High-standard facilities include lacquered double-layer hardwood floors in a tree pattern with a white skirting board, large-format tiles and Graniti Fiandre tiles in natural stone decor, Hansgrohe sanitary ware, Vitra bathroom fittings, security entrance doors, interior doors with concealed hinges, plastic or wooden thermal insulated Euro-windows with doubleglazed panes, and a videophone. Heating and hot water are provided by a central boiler. The building has tasteful common areas with original steel windows and a glass elevator. It is possible to purchase a cellar storage unit.