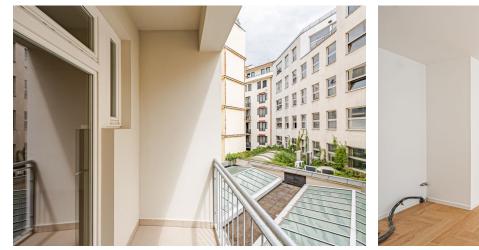

The layout of this 2nd floor apartment offers a living room connected to a kitchen and dining room, 3 bedrooms, 2 bathrooms, a hallway, an entrance hall, and **a balcony** accessible from 1 bedroom.

High-standard facilities include lacquered double-layer hardwood floors in a tree pattern with a white skirting board, large-format tiles and Graniti Fiandre tiles in natural stone decor, Hansgrohe sanitary ware, Vitra bathroom fittings, security entrance doors, interior doors with concealed hinges, wooden thermal insulated Euro-windows with double-glazed panes, and a videophone. Heating and hot water are provided by a central boiler. The building has tasteful common areas and a glass elevator. It is possible to purchase a cellar storage unit.