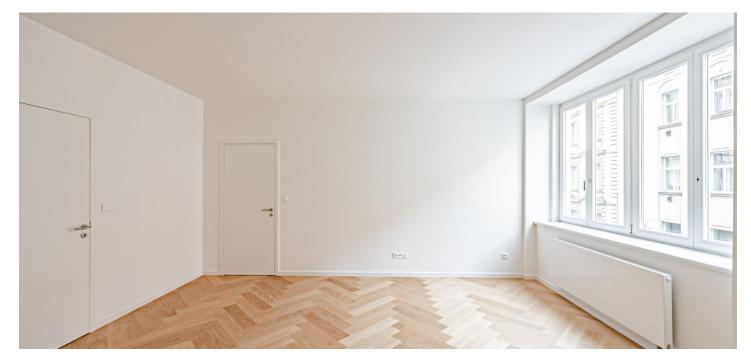

The layout of this 2nd floor apartment offers a living room connected to a kitchen and dining room, 3 bedrooms, 2 bathrooms, a hallway, an entrance hall, and **a balcony** accessible from 1 bedroom.

High-standard facilities include lacquered double-layer hardwood floors in a tree pattern with a white skirting board, large-format tiles and Graniti Fiandre tiles in natural stone decor, Hansgrohe sanitary ware, Vitra bathroom fittings, security entrance doors, interior doors with concealed hinges, wooden thermal insulated Euro-windows with double-glazed panes, and a videophone. Heating and hot water are provided by a central boiler. The building has tasteful common areas and a glass elevator. It is possible to purchase a cellar storage unit.

The area is distinguished by a large number of quality restaurants, cafes, and rich cultural activities. Several schools, including a **Lauder kindergarten**, **elementary school**, **and prestigious high school** are within easy reach. You can comfortably walk to Náměstí Míru Square with the Church of St. Ludmila and the **Grébovka**, **Riegrovy**, **or Čelakovského Sady parks**. The I.P. Pavlova metro and tram station is practically right by the building.