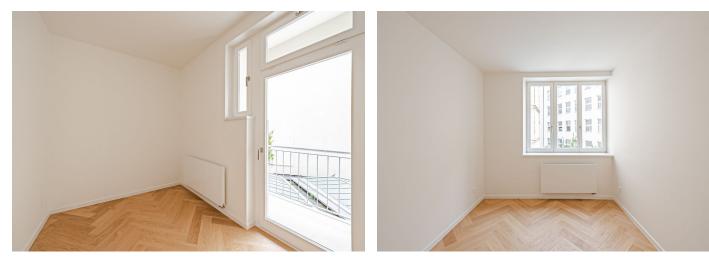

The layout of this 2nd floor apartment offers a living room connected to a kitchen and dining room, 3 bedrooms, 2 bathrooms, a hallway, an entrance hall, and **a balcony** accessible from 1 bedroom.

High-standard facilities include lacquered double-layer hardwood floors in a tree pattern with a white skirting board, large-format tiles and Graniti Fiandre tiles in natural stone decor, Hansgrohe sanitary ware, Vitra bathroom fittings, security entrance doors, interior doors with concealed hinges, wooden thermal insulated Euro-windows with double-glazed panes, and a videophone. Heating and hot water are provided by a central boiler. The building has tasteful common areas and a glass elevator. It is possible to purchase a cellar storage unit.

Floor area 89.3 m<sup>2</sup>, balcony 3.4 m<sup>2</sup>.

Photos with furniture are of already completed units in the project.

Svoboda & Williams s.r.o. info@svoboda-williams.com www.svoboda-williams.com **Prague** +420 257 328 281 +420 724 551 238 Brno +420 543 250 711 +420 724 551 238