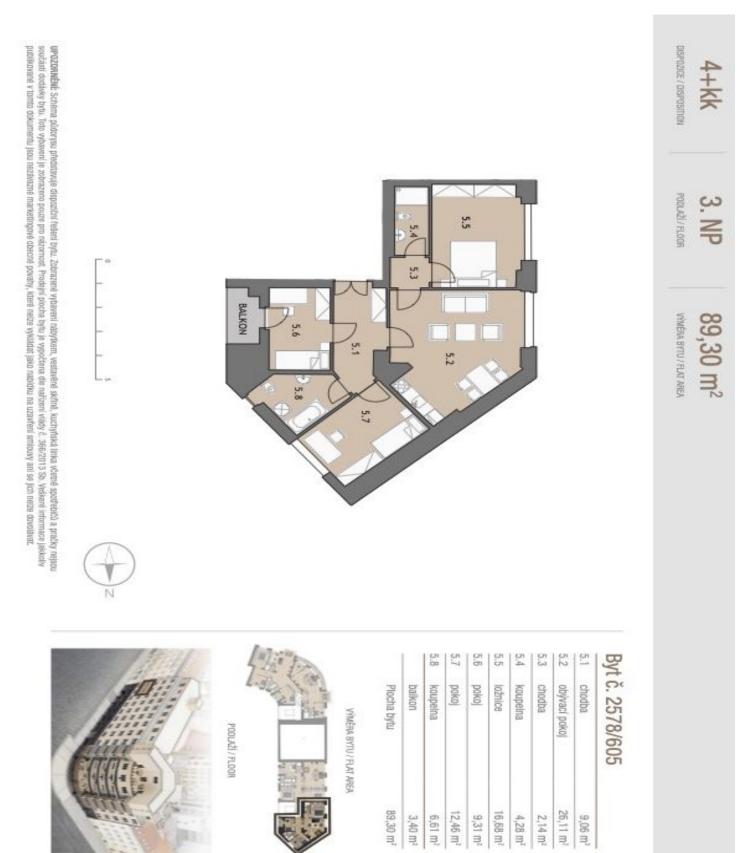

### Apartment Three-bedroom (4+kk)

90 m², Prague 2, Vinohrady, Londýnská

| Total area       | 93 m² |
|------------------|-------|
| Floor area*      | 90 m² |
| Balcony          | 3 m²  |
| Parking          |       |
| Cellar           | Yes   |
| PENB             | С     |
| Reference number | 42819 |

The layout of this 2nd floor apartment offers a living room connected to a kitchen and dining room, 3 bedrooms, 2 bathrooms, a hallway, an entrance hall, and **a balcony** accessible from 1 bedroom.

High-standard facilities include lacquered double-layer hardwood floors in a tree pattern with a white skirting board, large-format tiles and Graniti Fiandre tiles in natural stone decor, Hansgrohe sanitary ware, Vitra bathroom fittings, security entrance doors, interior doors with concealed hinges, wooden thermal insulated Euro-windows with double-glazed panes, and a videophone. Heating and hot water are provided by a central boiler. The building has tasteful common areas and a glass elevator. It is possible to purchase a cellar storage unit.

Floor area 89.3 m<sup>2</sup>, balcony 3.4 m<sup>2</sup>.

Photos with furniture are of already completed units in the project.

Svoboda & Williams s.r.o. info@svoboda-williams.com www.svoboda-williams.com **Prague** +420 257 328 281 +420 724 551 238 Brno +420 543 250 711 +420 724 551 238